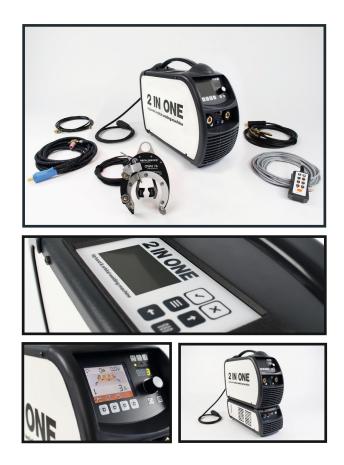

### FEATURES //

- high quality TIG hand and orbital welding machine with a power output of 220 A DC
- easily usable color display
- 64 hand weld programs storable
- 99 orbital welding programs with a guided program creation (automatic program calculation)
- 15 kg
- 1 x 230/115 V plus/minus 15 %
- updatable
- high frequency pulsing for TIG hand and orbital welding (2500 Hz)
- temperature controlled ventilation
- and more ...

### SCOPE OF DELIVERY OF THE BASIC-SET //

- open weld heads OWH 114
- TIG torch gas cooled 5 m
- remote control RCplus+
- gas hose
- ground cable