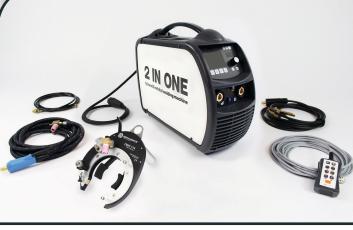

### SCOPE OF DELIVERY OF THE BASIC-SET //

- open weld heads OWH 114
- TIG torch gas cooled 5 m
- remote control RCplus+
- gas hose
- ground cable