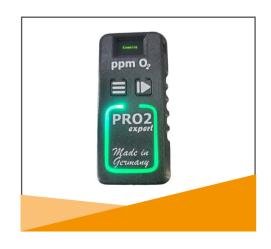

## **INNOVATIVE DESIGN MEETS ADVANCED TECHNOLOGY**

Sophisticated charging management and high-quality components make the unit the market leader in its sector. industry. Threshold values can be changed by the user at any time without additional equipment. The Pro2Expert is equipped with a long-life, wear-resistant zirconium sensor and a sample gas hose with filter.

## **DESCRIPTION:**

- Innovative colour concept visual & acoustic information about operating states
- - Coloured indication of low
- - remaining battery life
- · Working and charging via powerbank and
- - UBS-C connection possible
- Battery life > 4 hours
- Diffusion-tight special FPM gas sampling hose
- Ready to measure in approx. 10 sec