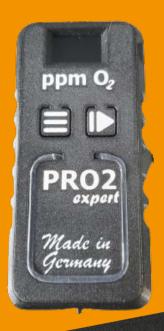

## Pro2Expert Oxygen Analyzer

THE FUTURE OF ORBITAL WELDING

## **INNOVATIVE DESIGN MEETS ADVANCED TECHNOLOGY**

Sophisticated charging management and high-quality components make the unit the market leader in its sector. industry. Threshold values can be changed by the user at any time without additional equipment. The Pro2Expert is equipped with a long-life, wear-resistant zirconium sensor and a sample gas hose with filter.

## **DESCRIPTION:**

- Innovative colour concept visual & acoustic information about operating states
- - Coloured indication of low
- - remaining battery life
- · Working and charging via powerbank and
- - UBS-C connection possible
- Battery life > 4 hours
- Diffusion-tight special FPM gas sampling hose
- Ready to measure in approx. 10 sec