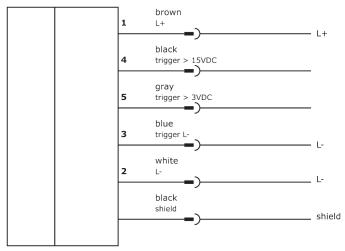

Plug-in connection M8 |
| Type of voltage supply          | Active                |
| With LED display                | +                     |

### **OTHER FEATURES**

| Operating temperature | 5 °C 45 °C |
|-----------------------|------------|
|-----------------------|------------|

## Other

| Packaging dimensions | 99.0mm x 60mm x 160mm |
|----------------------|-----------------------|
| Shipping weight      | 0.19kg                |
| Tariff code          | 90319000              |



#### Classification

| ipf product group | 915      |
|-------------------|----------|
| eClass 8.0        | 27210121 |
| eClass 9.0        | 27210121 |
| eClass 9.1        | 27210121 |
| ETIM-5.0          | EC001485 |
| ETIM-6.0          | EC001485 |
| ETIM-7.0          | EC001485 |

#### Connection



#### **Dimensional drawing**



### Installation



Mounting / installation may only be carried out by a qualified electrician!



#### Software

Please download the software or driver required for operating your new device on our homepage: www.ipf.de

### Safety warnings

Before initial operation, please make sure to follow all safety instructions that may be provided in the product information. Never use these devices in applications where the safety of a person depends on their functionality.

LED lighting systems can generate intensive UV radiation, which can damage your eyes in case of improper use. The manufacturer cannot be held responsible for damages that result from improper use or connection.