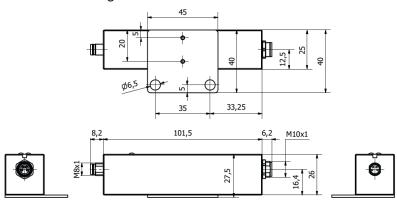

of voltage supply          | Active                |
| With LED display                | +                     |

### **OTHER FEATURES**

| Operating temperature | 5 °C 45 °C |
|-----------------------|------------|
|-----------------------|------------|

## Other

| Packaging dimensions | 99.0mm x 60mm x 160mm |
|----------------------|-----------------------|
| Shipping weight      | 0.19kg                |
| Tariff code          | 90319000              |



#### Classification

| ipf product group | 915      |
|-------------------|----------|
| eClass 8.0        | 27210121 |
| eClass 9.0        | 27210121 |
| eClass 9.1        | 27210121 |
| ETIM-5.0          | EC001485 |
| ETIM-6.0          | EC001485 |
| ETIM-7.0          | EC001485 |

#### Connection



#### **Dimensional drawing**



### Installation



Mounting / installation may only be carried out by a qualified electrician!



#### Software

Please download the software or driver required for operating your new device on our homepage: www.ipf.de

### Safety warnings

Before initial operation, please make sure to follow all safety instructions that may be provided in the product information. Never use these devices in applications where the safety of a person depends on their functionality.

LED lighting systems can generate intensive UV radiation, which can damage your eyes in case of improper use. The manufacturer cannot be held responsible for damages that result from improper use or connection.