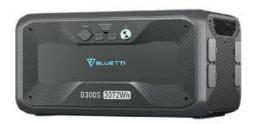

# **Specifications**

Weight: 79.6lbs (36.1kg)

## Capacity:

3,072Wh (51.2V, 60Ah)

## **Cell Chemistry:**

LiFePO4 (Lithium Iron Phosphate)

## Life Cycles:

3,500+ Cycles to 80% Original Capacity

#### Shelf-life:

Recharge to 80% Every 3-6 Months

## Management System:

MPPT Charge Controller, BMS, etc.

## **OUTPUT**

**USB-C Port:** 

1 x 100W Max.

**USB-A Port:** 

1 x 18W USB-A

12V\* DC Outlets:

1 x 12V/10A (Car Outlet) \*All Regulated.

INPUT

**AC Input:** 

500W Max.

**Solar Input:** 

500W Max., VOC 12-60VDC, 10A

**Car Input:** 

12/24V from Cigarette Lighter Port

**Maximum Input:** 

1,000W, with Optional D050S DC Charging Enhancer