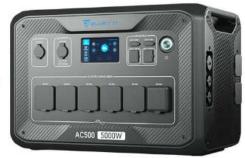

# **Tech Specs**

Specifications

**Length:** 20.5 inch (520mm)

Width: 12.8 inch (325mm)

Weight: 66.2lbs (30kg)

## **AC Outlets:**

5 x 230V/16A 1 x 230V/32A 5,000W In Total

# In the Box

AC500 Expandable Power Station

15A AC Charging Cable

Solar Charging Cable (MC4 to Aviation Cable)

Car Charging Cable (MC4 to Cigarette Lighter)

User Manual

Certificate Card

3-Year Warranty Card