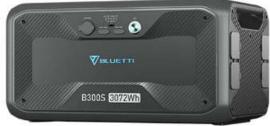

# **Specifications**

Weight: 79.6lbs (36.1kg)

## Capacity:

3,072Wh (51.2V, 60Ah)

## **Cell Chemistry:**

LiFePO4 (Lithium Iron Phosphate)

## Life Cycles:

3,500+ Cycles to 80% Original Capacity

#### Shelf-life:

Recharge to 80% Every 3-6 Months

## Management System:

MPPT Charge Controller, BMS, etc.

## **OUTPUT**

**USB-C Port:** 

1 x 100W Max.

**USB-A Port:** 

1 x 18W USB-A

12V\* DC Outlets:

1 x 12V/10A (Car Outlet) \*All Regulated.

INPUT

**AC Input:** 

500W Max.

**Solar Input:** 

500W Max., VOC 12-60VDC, 10A

**Car Input:** 

12/24V from Cigarette Lighter Port

**Maximum Input:** 

1,000W, with Optional D050S DC Charging Enhancer