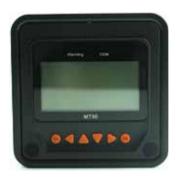

## MT50 Remote Meter

## Overview

The new-generation remote display unit MT50 for LSxxxxB(P), VSxxxxBN and TracerxxxxBN(P) controllers is an associated display device which supports both the latest communication protocol and the voltage technology standard of solar controllers.

## **Features**

- Automatic identify and display the type, model and relevant parameter data of controllers
- Real-time display the operational data and working status of the connection devices in digital,
  graphic and textual forms by a large-screen multifunction LCD
- Direct, convenient and rapid operation of six navigation function keys
- Both data and power flowing on the same lead, no need for external power
- Real-time data monitoring and remote load switchover of the controllers, and data browse
  and modification of device parameters, charge control parameters and load control parameters
- Real-time display and acoustic alarm of failure information of the connection devices
- Longer communication distance based on RS485