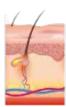

#### WITH 3 DIFFERENT WAVELENGTHS

EFFECTIVE, FAST, COMFORTABLE AND NOW MORE POWERFUL

3 DIFFERENT EXPERIENCES IN ONE DEVICE

REDSHINE HYBRID DIODE is a diode laser epilation device developed by Mormed Group, which combines the 3 most effective and safest wavelengths (808nm, 755 nm and 1064 nm) for the hair follicle during epilation, allowing simultaneous application.

#### **Principle of Operation**

REDSHINE HYBRD technology provides practical and effective hair removal by sending 2 (808nm-1064nm) or 3 (755+808+1064nm) different wavelengths in the same beam to the skin in a single shot and adjusting it according to the hair type. Each of the 3 different laser wavelengths targets a different anatomical structure and different tissue depths in the hair structure.

#### **Technology Content**

808 nm Diode: This wavelength has moderate melanin absorption. For this reason, it allows safe epilation on dark coloured skin.755 nm Alexandrite: This wavelength is the wavelength that gives the hair its colour and is most absorbed by melanin. It is very effective on light coloured skin and dark coloured hairs.1064 nm NdYAG: This wavelength is ideal for very dark skin and tanned skin with low melanin absorption. 1064 nm wavelength is the wavelength that can penetrate deepest into the hair follicle. This helps to achieve successful results in the epilation of deeply located hairs such as the back and groin area.