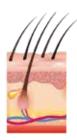

# NEW GENERATION ALEXANDRITE

llex is a laser hair removal device with Alexandrite and Nd:Yag laser technologies with 755+1064 nm wavelength produced by Mormed Group. With its high performance, safe and effective use, it is an ideal choice in hair removal to get the best results expected in terms of both cost and application. Ilex with 755 and 1064 nm wavelengths offers an effective and comfortable hair removal opportunity with the method of focusing on the root of the hair and permanently destroying the hair. Since it creates the cold air itself, there is no extra cooling gas cost.

#### **Principle of operation**

755 + 1064 nm wavelength is absorbed by the pigment in the hair root and hair root destruction occurs. Ilex reaches sufficient temperature in the hair follicle in a very short time and allows you to perform a permanent epilation application.