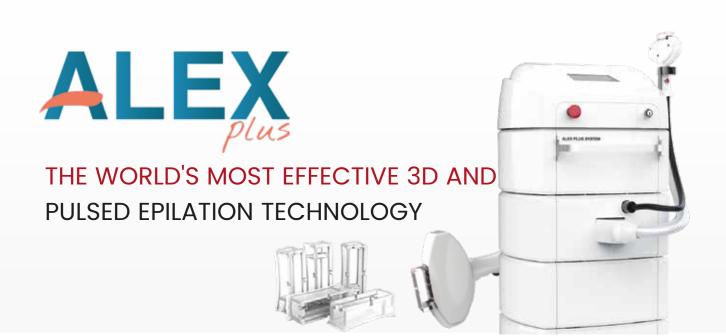

Possibility to epilate without gel.

Alex PLUS is a new generation photo-epilation device developed by Mormed Group, which provides strong transmission of energy to hair follicles with divisible (2-4) pulse radiation technology, offers successful results even on dark skin and even fine hair, and at the same time allows much more comfortable epilation applications with its integrated cold air system.

#### **Principle of Operation**

Alex Plus contains the most effective and effective wavelengths in the range of 610-1200 nm required for hair follicle. Thanks to the pulsed radiation technology and the integrated cold air system, the risk of burning the skin is minimised and the pain sensation is reduced, offering an effective and healthy epilation experience.

#### **Technology Content**

Alex System: In this system, which can be applied with pulsed radiation technology, effective and reliable epilation can be performed even on fine hair and dark skin.

In addition, while a personalised hygienic procedure is provided with a silicone head, extra comfort is provided by reducing the pain level with the cold air blowing system.