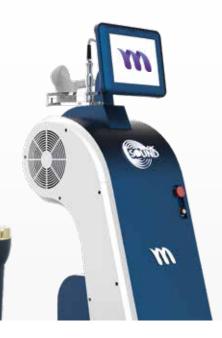

## 2-10 CM IN THE FIRST SESSION WITH MAGIC SOUND **OPPORTUNITY TO REVIEW**

Magic Sound is a regional slimming device that aims to directly intervene in stubborn regional fats such as Abdominal, Hip, Leg, Arm, Waist and Back by using ultrasonic sound waves, creating a disintegration effect in fat cells with ultrasonic sound waves.

#### **Principle of Operation**

Ultrasonic sound waves are sent to the fat tissue with a conductive gel and help to break it down, while at the same time reducing the broken fat cells and providing thinning and tightening in the body, it helps to eliminate the appearance of cellulite to a great extent.

#### **Technology Content**

M1 (LARGE) 1.1 MHz Head; It provides thinning and reduction and elimination of fat in unwanted areas.

M2 (SMALL) 40 KHz Head; It provides tightening in thinning and sagging areas without damaging the fat tissue.

#### TECHNICAL SPECIFICATIONS

**DIMENSIONS** 41 \* 124 \* 64 CM **ELECTRICAL OPERATION VALUES** 

WEIGHT

**SCREEN** 

LANGUAGES USED

**WORKING SYSTEM** 

COLOUR

NUMBER OF TITLES

**HEADINGS USED** 

HEADLINE FREQUENCIES

220 - 240 V / 50-60 HZ

29 KG

10.4" TOUCH SCREEN

TURKISH, ENGLISH (OPTIONAL)

ULTRASOUND SOUND SYSTEM

DARK PURPLE (OPTIONAL)

40 KHZ - 1.1 MHZ

40 KHZ HEADER - 1.1 MHZ HEADER