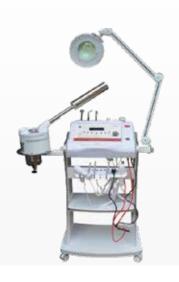

## HydrOxyPeel

## INNOVATIVE INNOVATION IN SKIN CARE SYSTEMS ANTI AGING APPLICATIONS

Hydroxy Peel is a new generation skin care device that uses 10-in-one aqua peeling and ultra jet peeling technologies to help you achieve a brighter and more beautiful skin in a comfortable way. The Hydroxy Peel method is a non-invasive system that combines skin cleansing, moisturising and care procedures.

#### **Principle of Operation**

Hydroxypeel holistic skin care; It helps to get rid of large or clogged pores, blackheads, uneven skin tone, sebum (oil) imbalance, skin dryness and loss of skin elasticity.

#### **Technology Content**

Hydroxy Peel is a multifunctional skin care technology with all the equipment it contains in general skin care.