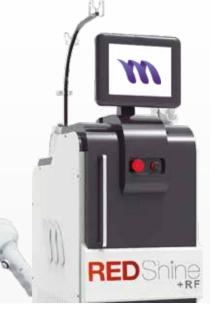

# **RED**Shine

# NOW MORE PRACTICAL WITH 3 INTERCHANGEABLE HEADS

# ADAPTABLE EPILATION FOR EVERY AREA

RED SHINE 808 DIODE is a fast and effective epilation device with 808 nm wavelength produced by Mormed Group. It provides more comfortable epilation by reducing the risk of damaging the skin with its 808 nm wavelength, which is a longer wavelength compared to other epilation systems.

#### **Principle of operation**

REDSHINE technology offers an effective and safe epilation opportunity at the same time by saving time in the epilation process with 10 pulse pulse technique using 808nm wavelength.

#### **Technology Content**

808 nm wavelength has moderate melanin absorption. For this reason, it allows safe epilation on dark coloured skin. It is in the most effective and effective wavelength range in hair follicle destruction.