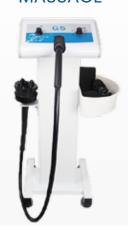

agnosis provides the correct diagnosis and correct diagnosis provides the correct treatment.

#### **TECHNICAL SPECIFICATIONS**

DIMENSIONS

**ELECTRICAL OPERATION VALUES** 

WEIGHT

TEST RANGE

WORKING SYSTEM

COLOUR

HEADINGS USED

WORK TECHNOLOGY

118 \* 50 \* 49 CM

220 - 240 V / 50-60 HZ

28 KG

10-200 KG

BODY ANALYSIS

WHITE

ELECTRODE HEAD - HANDHELD DEVICE
HIGH FREQUENCY BIOELECTRIC IMPEDANCE



BODY VALUE ANALYSES



IDEAL TREATMENT
RECOMMENDATION
BASED ON VALUES



DETERMINATION OF APPROPRIATE TREATMENT FOR PRE-PROCEDURE

#### 25 DIFFERENT TEST RESULTS



Operation Screen Body Analysis Report





#### **ELECTROSTIMULATION**

#### PASSIVE GYMNASTICS

#### **G5 MACHINE**

## BEAUTY WITH MASSAGE

#### PRESSOTHERAPY MACHINE

#### LYMPHATIC DRAINAGE

#### Pressure Massage System







Passive Gymnastics is a technology based on the passive exercise method that aims to break down fat and tighten, which enables the device to activate with radio waves by giving low-voltage electricity to the muscles that cannot work in the body with the help of pads. Since passive gymnastics gives the body the effect of exercising and spends energy, calorie burning occurs due to overwork in metabolism. At the same time, the radio waves sent to the body stimulate fat tissues and help the removal of fats from the body.

#### Principle of Operation

It is connected to the problematic area with the help of pads and low-voltage electricity is supplied and the muscles are activated. Thanks to the presence of more than one pad, it can apply to more than one part of the body at the same time a