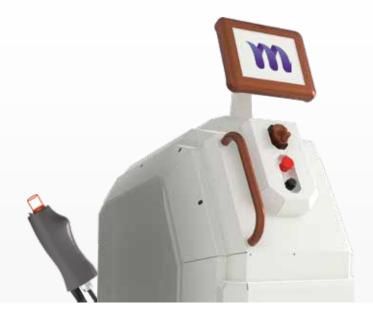

# NEW GENERATION ALEXANDRITE

llex is a laser hair removal device with Alexandrite and Nd:Yag laser technologies with 755+1064 nm wavelength produced by Mormed Group. With its high performance, safe and effective use, it is an ideal choice in hair removal to get the best results expected in terms of both cost and application. Ilex with 755 and 1064 nm wavelengths offers an effective and comfortable hair removal opportunity with the method of focusing on the root of the hair and permanently destroying the hair. Since it creates the cold air itself, there is no extra cooling gas cost.

#### **Principle of operation**

755 + 1064 nm wavelength is absorbed by the pigment in the hair root and hair root destruction occurs. Ilex reaches sufficient temperature in the hair follicle in a very short time and allows you to perform a permanent epilation application.

#### **Technology Content**

llex has laser hair removal technology equipped with a 755 and 1064 nm wavelength head and integrated cold air system. Ilex allows you to perform the procedure in a very short time thanks to its ability to go up to 3 Hz.

#### **TECHNICAL SPECIFICATIONS**

DIMENSIONS
WEIGHT
ELECTRICAL OPERATION VALUES
SCREEN
LANGUAGES USED
NUMBER OF TITLES
WORK TECHNOLOGY

59 \* 120 \* 83 CM 91 KG 220 - 240 V / 50 - 60 HZ 10.4" TOUCH SCREEN TURKISH, ENGLISH (OPTIONAL)

ALEXANDRITE LASER - ND: YAG LASER GREY (OPTIONAL)
ILEX CAP

#### **Advantages for Business**

- $\circ$  With its increased speed up to 3 Hz, it provides the opportunity to apply to more people in a faster and shorter time.
- Practical use with ergonomic head design.
- Saves time thanks to fast and practical application.
- Provides comfortable and continuous sessions thanks to its powerful cooling system.
- $\circ$  Offers ease of use with its ergonomic design and smart digital touch screen.
- It provides an extremely low risk of side effects with a qualified practitioner.
- Success targeted results with effective treatment on all skin types and hair follicles.
- Provides comfortable epilation with low pain threshold.
- It offers 4 seasons epilation with its new generation technology.
- Shot cost is suitable.
- No gas requirement with integrated cold air system.