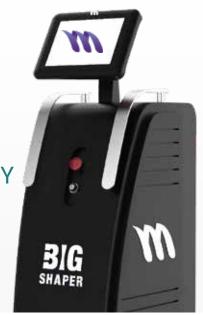

# REFRESH WITH INNOVATIVE TECHNOLOGY BIG SHAPER GIVES CLEAR RESULTS

Target areas > Arm Area > Abdominal Area > Cellulite Area > Buttocks Area > Face Area

Big Shaper is a new generation regional slimming device that aims to eliminate cellulite or orange appearance with 4 different technologies such as infrared energy, vacuum, radio frequency and mechanical massage system. It is an ideal choice for shaping, smoothing or toning the body.

#### **Principle of Operation**

Infrared energy heats the skin surface and activates the skin's self-renewal mechanism after the heat reaches a depth of 3 mm. Mechanical Massage and Vacuum Technology helps to reduce the bond between the tightened tissues that form the appearance of cellulite by mobilising the subcutaneous tissues. Mechanical Massage process increases the effectiveness of vacuum technology.

#### **Technology Content**

Infrared energy and vacuum head supports collagen production by heating the subcutaneous skin and helps to slim down by enabling the fat layer to move with vacuum.

**Large head;** It helps tightening and slimming by eliminating the appearance of cellulite thanks to its vacuum and mechanical rollers in the leg hip abdominal area.

**Small head;** It helps recovery and tightening thanks to its vacuum and mechanical rollers in the arm areas.

Face head; It helps to tighten and recover the skin by removing wrinkles with its anti-aging effect.

#### **TECHNICAL SPECIFICATIONS**

DIMENSIONS 50 \* 122 \* 55 CM ELECTRICAL OPERATION VALUES 220 - 240 V / 50 - 60 Hz WEIGHT 57.5 KG

COLOUR TURKISH, ENGLISH, GERMAN (OPTIONAL)

NUMBER OF TITLES 4

LANGUAGES USED

WORK TECHNOLOGY RADIO FREQUENCY, VACUUM, ULTRASOUND, LED

10.4" TOUCH SCREEN

LIGHT SPECTRUM 850 NM
APPLICABLE REGION FACE, BODY