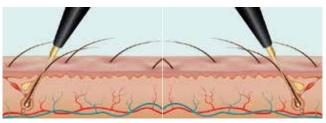

#### **Principle of operation**

In order to destroy the hair follicle, an electric current is applied into the hair follicle using a very thin needle-shaped electrode or metal probe.

A thin probe follows the hair shaft towards the dermal papillae and at the same time a special electric current destroys the papillae.

The loosened hair shaft is then removed.