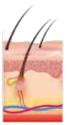

### LIGHTWEIGHT, FAST, PAINLESS

AND NOW, MORE ECONOMICAL

DELIVERING STRONG EFFECT WITH A LIGHT TOUCH

DIODE CARDINALE 808 is a new generation epilation device developed by Mormed Group, which offers epilation opportunity by delivering the energy generated in the device and this energy to the head through fibre optics instead of the light generated in the classical diode head.

#### **Principle of Operation**

CARDINALE 808 is a system that allows the 808nm light inside the device to reach the skin with the help of fibre. While the working temperature was 25-35 degrees in the old systems, with this technology, working comfort is provided with a higher temperature (40-45 degrees). Since the energy is given evenly, the pain sensation is felt at the minimum level, thus increasing the efficiency of the procedure.