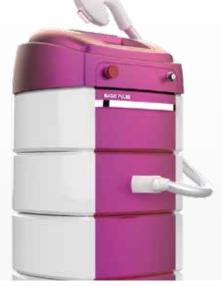

## MAGIC PULSE NEVER TAKES A BREAK WITHOUT YOU TAKING A BREAK

## FAST, EFFECTIVE AND ECONOMICAL EPILATION TECHNOLOGY +SHR TITLE

#### **Principle of Operation**

Magic Pulse, with its Serial Pulse Technology, allows you to deliver each pulse under the skin within milliseconds, while providing sufficient energy to the hair root. With its serial pulse feature, it allows an ideal epilation process with increased speed and comfort.

#### **TECHNICAL SPECIFICATIONS**

DIMENSIONS
ELECTRICAL OPERATION VALUES
WEIGHT

LANGUAGES USED

WAVESIZE

**SCREEN** 

COOLING SYSTEM

WORK INTERVAL

WORKING SYSTEM

COLOUR

**HEADINGS USED** 

50 \* 120 \* 50 CM

220 - 240 V / 50 - 60 HZ

48 KG

8" TOUCH SCREEN

TURKISH, ENGLISH (OPTIONAL)

610 - 1200 NM

PELTIER - WATER

10-50 J

DARBED, SINGLE

PINK (OPTIONAL)

EIS HEADER

#### **Technology Content**

+Shr System: While a comfortable application is offered by minimising the pain sensation, at the same time, much faster and more effective epilation procedures can be performed with the serial pulse system.