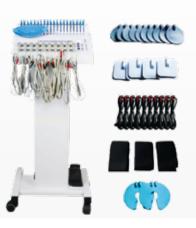

diagnosis provides the correct diagnosis and correct diagnosis provides the correct treatment.

#### **TECHNICAL SPECIFICATIONS**

DIMENSIONS

**ELECTRICAL OPERATION VALUES** 

WEIGHT

TEST RANGE

WORKING SYSTEM

COLOUR

HEADINGS USED

WORK TECHNOLOGY

118 \* 50 \* 49 CM

220 - 240 V / 50-60 HZ

28 KG

10-200 KG

BODY ANALYSIS

WHITE

ELECTRODE HEAD - HANDHELD DEVICE
HIGH FREQUENCY BIOELECTRIC IMPEDANCE



BODY VALUE ANALYSES



IDEAL TREATMENT
RECOMMENDATION
BASED ON VALUES



DETERMINATION OF APPROPRIATE TREATMENT FOR PRE-PROCEDURE

#### 25 DIFFERENT TEST RESULTS



Operation Screen Body Analysis Report





#### **ELECTROSTIMULATION**

#### PASSIVE GYMNASTICS

#### **G5 MACHINE**

## BEAUTY WITH MASSAGE

#### PRESSOTHERAPY MACHINE

#### LYMPHATIC DRAINAGE

#### Pressure Massage System







Passive Gymnastics is a technology based on the passive exercise method that aims to break down fat and tighten, which enables the device to activate with radio waves by giving low-voltage electricity to the muscles that cannot work in the body with the help of pads. Since passive gymnastics gives the body the effect of exercising and spends energy, calorie burning occurs due to overwork in metabolism. At the same time, the radio waves sent to the body stimulate fat tissues and help the removal of fats from the body.

#### Principle of Operation

It is connected to the problematic area with the help of pads and low-voltage electricity is supplied and the muscles are activated. Thanks to the presence of more than one pad, it can apply to more than one part of the body at the same time