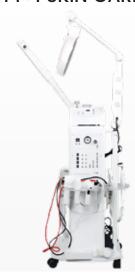

## HydrOxyPeel

## INNOVATIVE INNOVATION IN SKIN CARE SYSTEMS ANTI AGING APPLICATIONS

Hydroxy Peel is a new generation skin care device that uses 10-in-one aqua peeling and ultra jet peeling technologies to help you achieve a brighter and more beautiful skin in a comfortable way. The Hydroxy Peel method is a non-invasive system that combines skin cleansing, moisturising and care procedures.

#### **Principle of Operation**

Hydroxypeel holistic skin care; It helps to get rid of large or clogged pores, blackheads, uneven skin tone, sebum (oil) imbalance, skin dryness and loss of skin elasticity.

#### **Technology Content**

Hydroxy Peel is a multifunctional skin care technology with all the equipment it contains in general skin care.