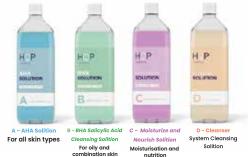

#### SOLUSIONS

Glycolic acid (AHA) smoothens the skin by removing dead cells with its peeling feature. At the same time, it provides vibrant and bright skin. It reduces the signs of aging and helps to remove acne and acne scars. It is described as a peeling

moisturiser with its water retaining and moisturising effect on the skin. **B - BHA Salicylic Acid Cleansing Solition**Used for oily skin and T-zone. Salicylic acid (BHA) purifies the skin without irritation with its peeling feature. It helps to reduce the problem of oily skin by balancing sebum secretion.

#### - Moisturize and Nourish Solition

It is used after procedures with AHA and BHA or on all skin types that need moisture. Thanks to its special formula, it softens, soothes and deeply moisturises the skin.

It helps to clean the residues in the system tubes and active system cleaning after each operation.