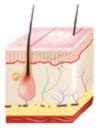

#### **Principle of operation**

In order to destroy the hair follicle, an electric current is applied into the hair follicle using a very thin needle-shaped electrode or metal probe.

A thin probe follows the hair shaft towards the dermal papillae and at the same time a special electric current destroys the papillae.

The loosened hair shaft is then removed.

#### **Technology Content**

Electrolysis, which is a method of removing split hairs from the face or body, is a technology developed to destroy the hair growth centre directly with chemical or heat energy.