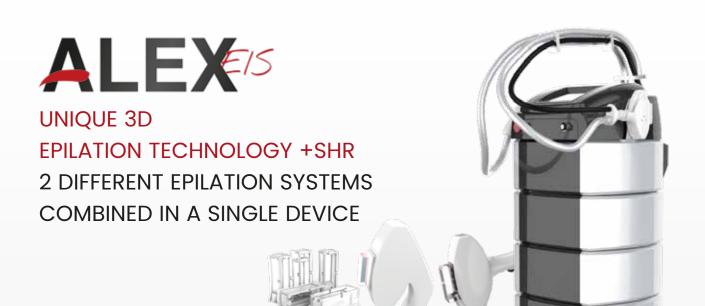

Alex Eis is a double-headed photo-epilation device developed by Mormed Group with its long years of sectoral experience, which offers pulsed radiation technology and Eis cooling head and serial pulse system in a single device.

#### **Principle of Operation**

The risk of burning is minimised and the pain sensation is reduced thanks to the pulsed radiation technology and extra cooled head, which includes Alex EIS 610-1200 nm variable wavelength and 3D epilation system. It offers a perfect epilation experience by increasing the speed and comfort with its serial pulse feature.

#### **Technology Content**

Epilation can be performed by choosing the ideal system from the 2 different technologies it contains. Alex System: In this system, which can be applied with pulsed radiation technology and square pulse system, effective and safe epilation can be performed even on fine hair and dark skin. In addition, a hygienic process is provided thanks to the personalised silicone head tips that can be used with the head.

+Shr System: While a comfortable application is offered by minimising the feeling of pain with the cooled head, at the same time, much faster and more effective epilation can be performed with the serial pulse system.