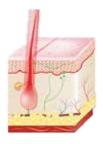

#### **Principle of operation**

In order to destroy the hair follicle, an electric current is applied into the hair follicle using a very thin needle-shaped electrode or metal probe.

A thin probe follows the hair shaft towards the dermal papillae and at the same time a special electric current destroys the papillae.

The loosened hair shaft is then removed.

#### **Technology Content**

Electrolysis, which is a method of removing split hairs from the face or body, is a technology developed to destroy the hair growth centre directly with chemical or heat energy.