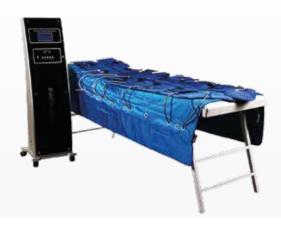

nosis provides the correct diagnosis and correct diagnosis provides the correct treatment.

#### **TECHNICAL SPECIFICATIONS**

DIMENSIONS

**ELECTRICAL OPERATION VALUES** 

WEIGHT

TEST RANGE

WORKING SYSTEM

COLOUR

HEADINGS USED

WORK TECHNOLOGY

118 \* 50 \* 49 CM

220 - 240 V / 50-60 HZ

28 KG

10-200 KG

BODY ANALYSIS

WHITE

ELECTRODE HEAD - HANDHELD DEVICE
HIGH FREQUENCY BIOELECTRIC IMPEDANCE



BODY VALUE ANALYSES



IDEAL TREATMENT
RECOMMENDATION
BASED ON VALUES



DETERMINATION OF APPROPRIATE TREATMENT FOR PRE-PROCEDURE

#### 25 DIFFERENT TEST RESULTS



Operation Screen Body Analysis Report





#### **ELECTROSTIMULATION**

#### PASSIVE GYMNASTICS

#### **G5 MACHINE**

## BEAUTY WITH MASSAGE

#### PRESSOTHERAPY MACHINE

#### LYMPHATIC DRAINAGE

#### Pressure Massage System







Passive Gymnastics is a technology based on the passive exercise method that aims to break down fat and tighten, which enables the device to activate with radio waves by giving low-voltage electricity to the muscles that cannot work in the body with the help of pads. Since passive gymnastics gives the body the effect of exercising and spends energy, calorie burning occurs due to overwork in metabolism. At the same time, the radio waves sent to the body stimulate fat tissues and help the removal of fats from the body.

#### Principle of Operation

It is connected to the problematic area with the help of pads and low-voltage electricity is supplied and the muscles are activated. Thanks to the presence of more than one pad, it can apply to more than one part of the body at the same time and