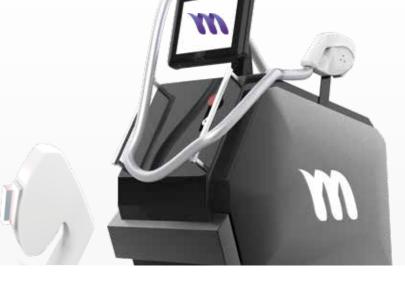

# CREATIVE AND INNOVATION BASED NEW GENERATION IPL TECHNOLOGY

HIGH LEVEL CUSTOMER
SATISFACTION WITH MAGIC PRO

Magic Pro is a photo epilation device with a wavelength of 610-1200nm, which can be shot 10 times per second with serial pulse technology and can be safely processed for 4 seasons with its Eis cooling head. This technology developed by Mormed Group also offers more functional use with its large screen design.

#### **Principle of Operation**

Magic Pro, with its rapid-fire technology, can deliver each shot under the skin in milliseconds; It allows you to deliver the right energy to the hair root as much as necessary. Thanks to the extra cooled Eis head, the risk of burning is minimised and the feeling of pain is reduced. With its rapid pulse feature, it offers an ideal epilation opportunity by increasing speed and comfort.

#### **Technology Content**

+Shr System: With the extra-cooled Eis head, the pain sensation is minimised and a comfortable application is offered, while at the same time, much faster and more effective epilation can be performed with the Serial pulse system.