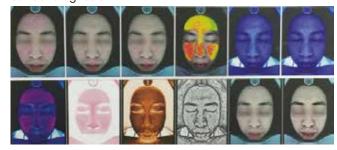

# TECHNOLOGY TO HELP YOU FOR APPROPRIATE TREATMENT SKIN ANALYSER

Viso Care is a skin analyser device used for imaging the subcutaneous skin with the aim of contributing to the diagnosis before care and measuring the success rate of the procedure after treatment with the magic mirror system by using digital image feature thanks to its current technologies such as RGB and UV.

#### **Principle of Operation**

Viso Care creates a detailed digital image of the face with the contribution of the magic mirror system and the lighting equipment inside and the simultaneous operation of many high-resolution cameras. In this way, many analyses such as blemishes, wrinkles, skin moisture, sebum and pigmentation are performed.

#### **Technology Content**

The skin scanner analyser system is advanced image analysis technology that uses digital image systems through RGB and UV spectrum.

HD Image Quality - ANDROID System - UV Light Technology - RGB Image Quality