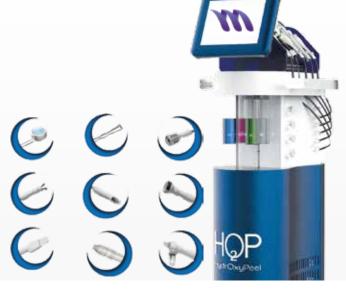

## INNOVATIVE INNOVATION IN SKIN CARE SYSTEMS ANTI AGING APPLICATIONS

Hydroxy Peel is a new generation skin care device that uses 10-in-one aqua peeling and ultra jet peeling technologies to help you achieve a brighter and more beautiful skin in a comfortable way. The Hydroxy Peel method is a non-invasive system that combines skin cleansing, moisturising and care procedures.

#### **Technology Content**

Hydroxy Peel is a multifunctional skin care technology with all the equipment it contains in general skin care.

#### TECHNICAL SPECIFICATIONS

DIMENSIONS

**ELECTRICAL OPERATION VALUES** 

WEIGHT

**SCREEN** 

LANGUAGES USED

NUMBER OF TITLES

WORK TECHNOLOGY