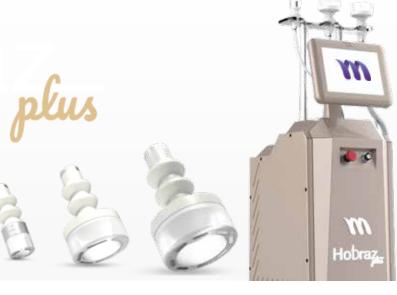

#### **RF EFFECT IN SKIN SMOOTHING**

Hobraz Plus, a unique combination of RF energy and Vacuum system technologies, is a new generation regional slimming device that aims to reduce interial fat and smooth the skin.

#### Principle of operation

RF energy aims to reduce interial fats and accelerates blood circulation with vacuum system technology. In this way, it reduces cellulite and orange appearance, smoothens the skin and helps the skin to regain lost elasticity.

#### **Technology Content**

Hobraz Plus is a technology developed by combining RF energy and Vacuum system, aiming to provide the highest level of process efficiency.

#### **Advantages for Business**

- Non-invasive application possibility.
- o Offers a painless and comfortable procedure.
- The person returns to daily routine life quickly.
- Wide application area with a single device.
- It offers ease of use with its ergonomic design, lightweight head and smart digital touch screen.
- The possibility of complications is minimised with a qualified practitioner