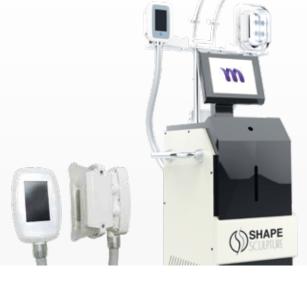

# FOR IMPRESSIVE RESULTS IN REGIONAL SLIMMING REGIONAL INSPECTION TECHNOLOGY PREFERRED BY AUTHORISED CENTRES

Shape Sculpture is an ideal regional slimming device with its technology that can perform slimming by cooling and dysfunctionalising unwanted fat cells in body areas with its specially designed 2 heads, large and small. Basically, it cools the fat in the body and ensures the disruption of fat nutrition.

#### **Principle of Operation**

It cools the unwanted excess fat cells formed in different parts of the body and renders them dysfunctional. Fat cells that lose their function are broken down and excreted through lymphatic pathways. This process is completed in a fast, healthy and controlled manner and regional thinning is realised.

#### **Technology Content**

The large head non-invasively cools the areas with more fat (hips, belly, buttocks, thighs, calves) and renders them non-functional. The small head non-invasively cools the areas with less fat (arms, back, waist) and renders them non-functional.

#### TECHNICAL SPECIFICATIONS

DIMENSIONS

**ELECTRICAL OPERATION VALUES** 

WEIGHT

**SCREEN** 

LANGUAGES USED

**WORKING SYSTEM** 

**COLOUR** 

**HEADINGS USED** 

54\*120\*64 CM

220 - 240 V / 50-60 HZ

59 KG

10.4" TOUCH SCREEN

TURKISH, ENGLISH (OPTIONAL)

VACUUM - HEATING - COOLING

BLACK (OPTIONAL)

LARGE VACUUM HEAD,

SMALL VACUUM HEAD

**ACTIVE SOLUTION FOR REGIONAL THINNING** 

RADIO FREQUENCY TECHNOLOGY PREVENTS SAGGING, SLIMS AND TIGHTENS

Hobraz is a regional slimming device developed by Mormed Group by using RF technology in 3 different heads. RF Energy helps to provide collagen production by acting under the skin. In this way, the skin tissue is reshaped and helps thinning and tightening by acting on the fat layer.