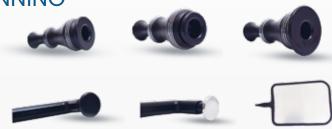

Alex Eis is a double-headed photo-epilation device developed by Mormed Group with its long years of sectoral experience, which offers pulsed radiation technology and Eis cooling head and serial pulse system in a single device.

#### **Principle of Operation**

The risk of burning is minimised and the pain sensation is reduced thanks to the pulsed radiation technology and extra cooled head, which includes Alex EIS 610-1200 nm variable wavelength and 3D epilation system. It offers a perfect epilation experience by increasing the speed and comfort with its serial pulse feature.

#### **Technology Content**

Epilation can be performed by choosing the ideal system from the 2 different technologies it contains. Alex System: In this system, which can be applied with pulsed radiation technology and square pulse system, effective and safe epilation can be performed even on fine hair and dark skin. In addition, a hygienic process is provided thanks to the personalised silicone head tips that can be used with the head.

+Shr System: While a comfortable application is offered by minimising the feeling of pain with the cooled head, at the same time, much faster and more effective epilation can be performed with the serial pulse system.

ALEX HELMET, EIS HELMET