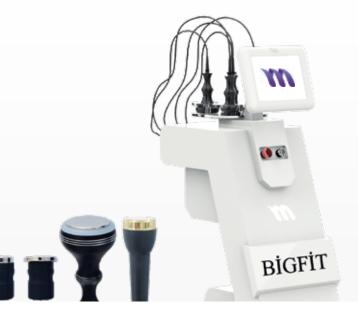

#### What is Big Fit?

BIG FIT is a non-invasive new generation device developed and produced by Mormed Group and used in the field of aesthetics that targets problematic points that diet and exercise cannot reach by applying ultrasonic sound waves in low and high mode.

#### **Big Fit Working Principle;**

The fatty tissue is broken down into small particles that can be easily discharged (excreted). It allows the operator to obtain a constant power with a reduced thermal effect (1-3 MHz and 40 kHz) Therapy (High Frequency Pressure Waves). Thanks to the Pressure Waves that mobilise excess fat deposits, BIG FIT Total Frequency stimulates cellular metabolism by creating an increase in tissue temperature.