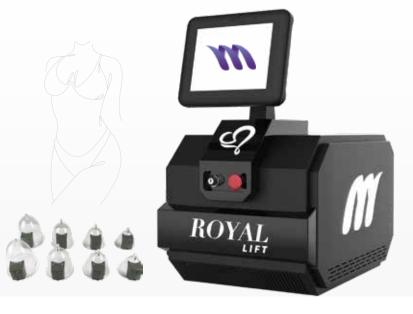

n receives three important benefits thanks to the combination of different energies and temperatures: Biostimulation (activation of metabolism, collagen and fibroblasts) + Microcirculation (increased metabolism, blood flow and drainage) + hyperactivation (tissue detoxification, fat removal and collagen regeneration). Treatment to remove sagging The treatment can be applied to men and women, both on the face and body, depending on your goal: rejuvenating the face, smoothing wrinkles, revitalising the skin, reducing cellulite, firming the chest, etc. It can also eliminate sagging in the arms and even helps to reduce dark circles and eye bags. The device works with a conductive cream.



## NON-INVASIVE BREAST AND BUTT AESTHETICS

6 DIFFERENT HEADS FOR CONVENIENT AND COMFORTABLE APPLICATION



Royal Lift is a new generation skin care device developed by Mormed Group, which aims to solve problems such as sagging and loss of elasticity, allows painless and non-invasive application in the chest and buttocks, and includes Vacuum, Led therapy and Electro therapy (Ems) technologies.

#### **Principle of Operation**

Royal Lift; By providing an effective absorption in the breast with vacuum application method, it dilates the blood vessels and accelerates blood circulation. In this way, it increases the rate of breast hormone secretion of the body and helps to add fullness and elasticity to the breast. In problems such as sagging and loosening, it strengthens the chest muscles with the Electrotherapy (Ems) system, helps to tighten and plump the skin by preventing fat tissue with Ems.