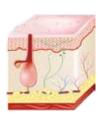

#### **Principle of operation**

In order to destroy the hair follicle, an electric current is applied into the hair follicle using a very thin needle-shaped electrode or metal probe.

A thin probe follows the hair shaft towards the dermal papillae and at the same time a special electric current destroys the papillae.

The loosened hair shaft is then removed.

#### **Technology Content**

Electrolysis, which is a method of removing split hairs from the face or body, is a technology developed to destroy the hair growth centre directly with chemical or heat energy.