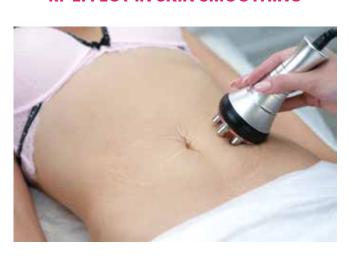

#### **RF EFFECT IN SKIN SMOOTHING**

Hobraz Plus, a unique combination of RF energy and Vacuum system technologies, is a new generation regional slimming device that aims to reduce interial fat and smooth the skin.

#### Principle of operation

RF energy aims to reduce interial fats and accelerates blood circulation with vacuum system technology. In this way, it reduces cellulite and orange appearance, smoothens the skin and helps the skin to regain lost elasticity.

#### **Technology Content**

Hobraz Plus is a technology developed by combining RF energy and Vacuum system, aiming to provide the highest level of process efficiency.