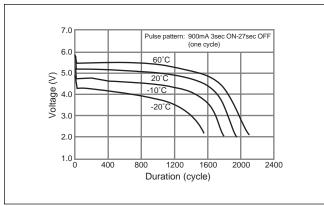

#### Temperature Characteristics

\* Please consult Panasonic for use below and above -20°C to +60°C