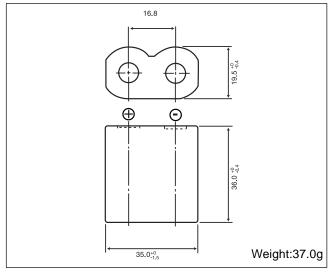

### CR-P2

#### Dimensions(mm)

#### Specification

| Nominal voltage (V)           | 6                      |
|-------------------------------|------------------------|
| Nominal capacity (mAh)        | 1,400                  |
| Continuous standard load (mA) | 20                     |
| Operating temperature (C)     | -40 ~ +70 <sup>*</sup> |