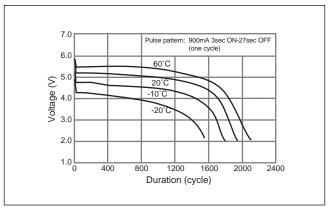

#### Temperature Characteristics

\* Please consult Panasonic for use below and above -20°C to +60°C