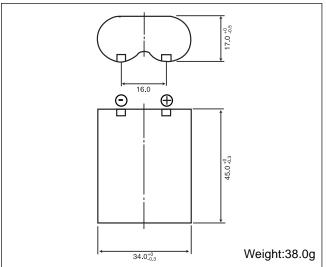

## 2CR5

#### Dimensions(mm)

#### Specification

| Nominal voltage (V)           | 6          |
|-------------------------------|------------|
| Nominal capacity (mAh)        | 1,400      |
| Continuous standard load (mA) | 20         |
| Operating temperature (C)     | -40 ~ +70* |