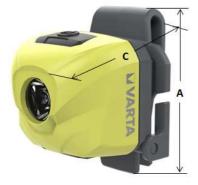

## Outdoor Sports Ultralight H30R 18631

| Designation:         | 18631 101 401/18631 201 401                                                                                                           |                                |
|----------------------|---------------------------------------------------------------------------------------------------------------------------------------|--------------------------------|
| Input:               | DC 5V, 250mA – 350mA                                                                                                                  |                                |
| Battery Requirement: | 1 x 600mAh 3.7V Li_Polymer battery<br>(3.7V 60mAh 2.22Wh battery)                                                                     |                                |
| Lamp required:       | 1pcs LG H35C1 3W 6500k cool white LED                                                                                                 |                                |
| Luminous intensity:  | High:                                                                                                                                 | 300 lumens or 2080 cd          |
|                      | Low:                                                                                                                                  | 10 lumens or 72 cd             |
| Range:               | 91m High / 16m Low<br>(calculated distcance at maximum luminous intensity with<br>an illuminance of 0.25 lux)<br>47g (with headstrap) |                                |
| Material:            | PMMA                                                                                                                                  |                                |
|                      | ABS:                                                                                                                                  |                                |
|                      | PA66                                                                                                                                  |                                |
|                      | All contact parts made of bronze or nickel plated steel                                                                               |                                |
| Dimensions:          | <b>A</b> :                                                                                                                            | 48.5 mm                        |
|                      | В:                                                                                                                                    | 41 mm                          |
|                      | C:                                                                                                                                    | 40.2 mm                        |
| Run Time:            | High                                                                                                                                  | 1.5 hours (with fully charged) |
|                      | Low:                                                                                                                                  | 21 hours (with fully charged)  |
|                      |                                                                                                                                       | Charging time: ≤3.5 hrs        |