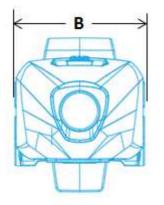

## Outdoor Sports Ultralight H30R 18631

| Designation:         | 18631 101 401/18631 201 401                                                                                                           |                                |
|----------------------|---------------------------------------------------------------------------------------------------------------------------------------|--------------------------------|
| Input:               | DC 5V, 250mA – 350mA                                                                                                                  |                                |
| Battery Requirement: | 1 x 600mAh 3.7V Li_Polymer battery<br>(3.7V 60mAh 2.22Wh battery)                                                                     |                                |
| Lamp required:       | 1pcs LG H35C1 3W 6500k cool white LED                                                                                                 |                                |
| Luminous intensity:  | High:                                                                                                                                 | 300 lumens or 2080 cd          |
|                      | Low:                                                                                                                                  | 10 lumens or 72 cd             |
| Range:               | 91m High / 16m Low<br>(calculated distcance at maximum luminous intensity with<br>an illuminance of 0.25 lux)<br>47g (with headstrap) |                                |
| Material:            | PMMA                                                                                                                                  |                                |
|                      | ABS:                                                                                                                                  |                                |
|                      | PA66                                                                                                                                  |                                |
|                      | All contact parts made of bronze or nickel plated steel                                                                               |                                |
| Dimensions:          | <b>A</b> :                                                                                                                            | 48.5 mm                        |
|                      | В:                                                                                                                                    | 41 mm                          |
|                      | C:                                                                                                                                    | 40.2 mm                        |
| Run Time:            | High                                                                                                                                  | 1.5 hours (with fully charged) |
|                      | Low:                                                                                                                                  | 21 hours (with fully charged)  |
|                      |                                                                                                                                       | Charging time: ≤3.5 hrs        |