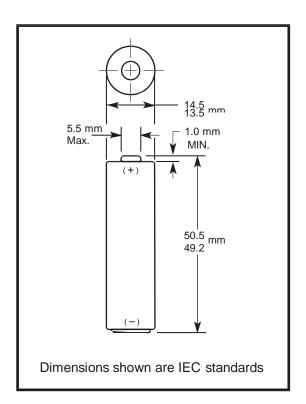

## MN1500

Size: AA (LR6)

## Alkaline-Manganese Dioxide Battery

| Nominal Voltage:             | 1.5 V                            |
|------------------------------|----------------------------------|
| Operating Voltage            | 1.6 - 0.75V                      |
| Impedance:                   | 180 m-ohm @ 1kHz                 |
| Typical Weight:              | 24 gm (0.8 oz.)                  |
| Typical Volume:              | 8.4 cm $^3$ (0.5 in. $^3$ )      |
| Terminals:                   | Flat                             |
| Storage Temperature Range:   | -20 ° to 35 ° C                  |
| Operating Temperature Range: | -20 C to 54 C<br>(-4 F to 130 F) |
| IEC:                         | LR6                              |