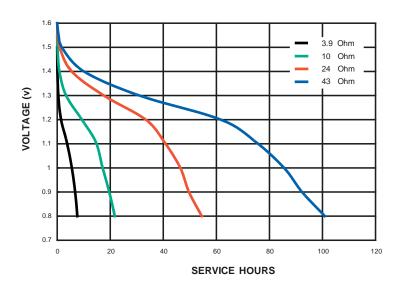

## TYPICAL DISCHARGE CHARACTERISTICS AT 21°C

## DURACELL

Berkshire Corporate Park Bethel, CT 06801 U.S.A.

Telephone: Toll-free 1-800-544-5454

Internet: www duracell com

\* Delivered capacity is dependent on the applied load, operating temperature and cut-off voltage. Please refer to the charts and discharge data shown for examples of the energy/service life that the battery will provide for various load conditions.