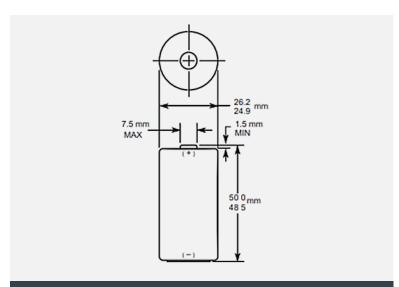

# ALKALINE-MANGANESE DIOXIDE BATTERY

Size: C (LR14) PC1400

Dimensions shown are IEC standards

### PHYSICAL CHARACTERISTICS

Typical weight

69.0 g (2.4 oz)

Typical volume

26.9 cm3 (1.6 in3)

Terminals