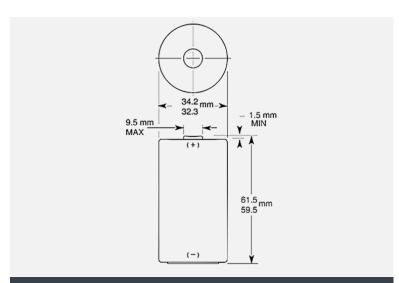

## ALKALINE-MANGANESE DIOXIDE BATTERY

Size: D (LR20) PC1300

Dimensions shown are IEC standards