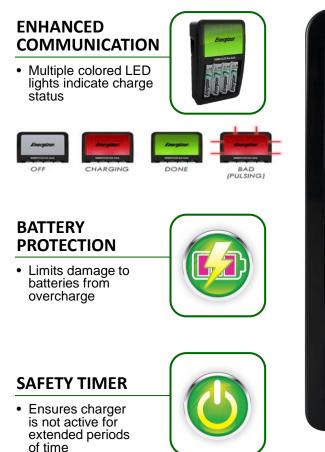

### **Product Detail:**

Designation: Maxi Charger Model: CHVCM4 Color: Black Charge Capability: "AA" (2) or (4) / "AAA" (2) or (4) "AA" (2) and "AAA" (2) Simultaneously Note: Please note battery orientation diagrams in the instructions. Charging Times: Estimated Battery Capacity (estimated) (NiMH) (mAh) (time) 1300-2000 5-7 hrs AA 7-9 hrs AA 2000-2300 AAA 500-800 4-6 hrs Shutoff Mechanism: Delta V Detection Timer Control ~11 hrs Charging Current: "AA" 260-300mA "AAA" 120-150mA Trickle Charge: None Input Rating: 100-240VAC, 50/60Hz, 6W Typical Weight: 107 grams **Dimensions (mm):** 115 x 71 x 62 (H x L x W) Safety Features: Reverse Polarity Protection Bad Battery Detection Primary Battery Detection Delta V Charging Cut Off Safety Timer to Prevent Overcharge