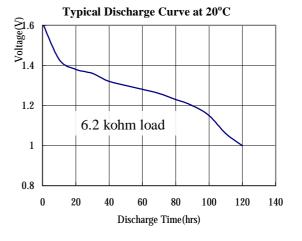

**Nominal** Service: 116hrs (load  $6.2k\Omega$  to cut off 1.0V

**Life** under  $20^{\circ}$ C)

**Average** Service: 24mAh (load  $6.2\text{k}\Omega$  to cut off 1.0V

**Capacity** under  $20^{\circ}$ C)