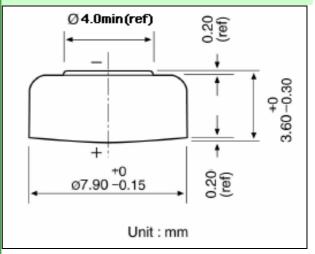

## **DATA SHEET**

**Type** : Mercury and Lead Free Button Cell

Chemical System : Zinc/Manganese Dioxide

Nominal Voltage : 1.5V

**Nominal** :  $\Phi$ 7.9 ×3.6mm

**Dimension** 

**Applications** : Watch(with alarm and lamp),