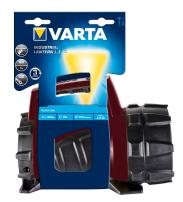

## Varta 17652 Siyah, Sarı El feneri

Marka : Varta

Ürün Adı : 17652

Ürün kodu: 17652 101 111

Varta 17652. Flaş ışığı türü: El feneri, Ürün rengi: Siyah, Sarı, Muhafaza malzemesi: Plastik. Lamba sayısı: 1 lambalar, Lamba gücü: 3 W, Işık akımı: 135 lm. Pil ömrü: 75 Saat. Derinlik: 232 mm, Ağırlık: 1,3 kg. Paket başına miktar: 1 adet