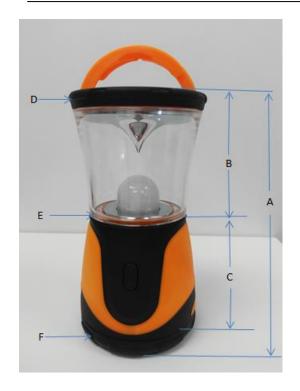

Material: PC (Polycarbonate)

ABS (Acrylonitrile Butadiene Styrene)

TPE

PP+ GF (glass fibre)

Dimensions (mm): A 138.8

B 66.7 C 71.7 D R 37.1 E R 28.8 F R 36.2

Run Time: 200 hours for Diming low