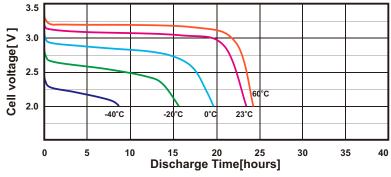

## • Eletrical Specification

| Nominal Capacity[2mA~2V]1.5AhThe discharge capacity of battery depends on the environment<br>temperature and the terminated voltage of the battery. |               |
|-----------------------------------------------------------------------------------------------------------------------------------------------------|---------------|
| Nominal Voltage                                                                                                                                     | 3.0V          |
| Max. Continuous Discharge Current                                                                                                                   | 1000mA        |
| Max. Pulse Discharge Current                                                                                                                        | 2500mA        |
| Max. Weight                                                                                                                                         | 20g           |
| Operating Temperature                                                                                                                               | -40°C ~ +70°C |

### Advantages

- High energy density over 320Wh/kg
- 3.0V series cell with operating voltage ranging from 2.5~3.0V and stable discharging voltage
- No passivation[or voltage delay]
- Operating temperature: -40°C ~ +70°C
- Good performance under high power pulse discharge , excellent reliability and environment friendly
- Stable performance with annual average discharge ≤2% and long storage life at room temperature