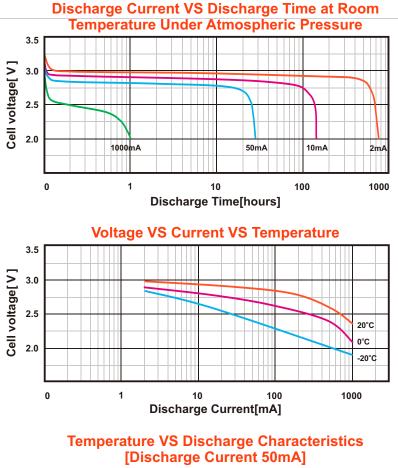

## • Eletrical Specification

| Nominal Capacity[2mA~2V]1.5AhThe discharge capacity of battery depends on the environment<br>temperature and the terminated voltage of the battery. |               |
|-----------------------------------------------------------------------------------------------------------------------------------------------------|---------------|
| Nominal Voltage                                                                                                                                     | 3.0V          |
| Max. Continuous Discharge Current                                                                                                                   | 1000mA        |
| Max. Pulse Discharge Current                                                                                                                        | 2500mA        |
| Max. Weight                                                                                                                                         | 20g           |
| Operating Temperature                                                                                                                               | -40°C ~ +70°C |

### Advantages

- High energy density over 320Wh/kg
- 3.0V series cell with operating voltage ranging from 2.5~3.0V and stable discharging voltage
- No passivation[or voltage delay]
- Operating temperature: -40°C ~ +70°C
- Good performance under high power pulse discharge , excellent reliability and environment friendly
- Stable performance with annual average discharge ≤2% and long storage life at room temperature