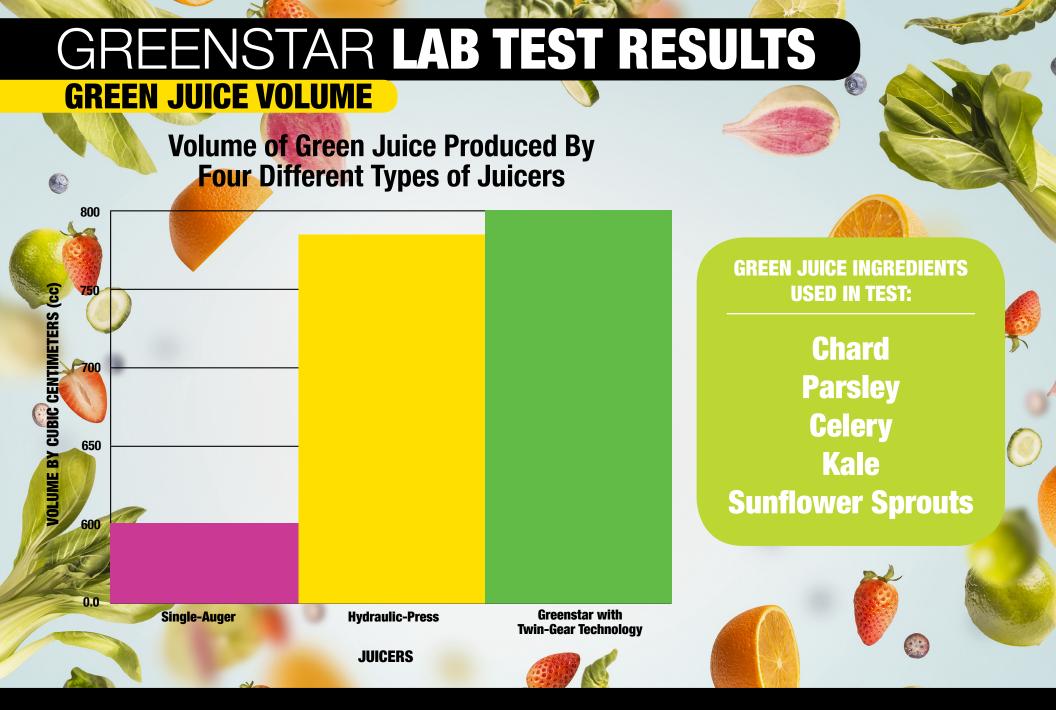

The Greenstar Juicer with its Twin-Gear Technology produced 40-50% more Calcium, 35-45% more Magnesium, and 90-100% more Iron than the single-auger juicer and the hydraulic-press juicer.

The Greenstar Juicer with its Twin-Gear Technology produced the most volume of juice (800 cc) compared to the single-auger juicer (780 cc) and the hydraulic-press juicer (790 cc).