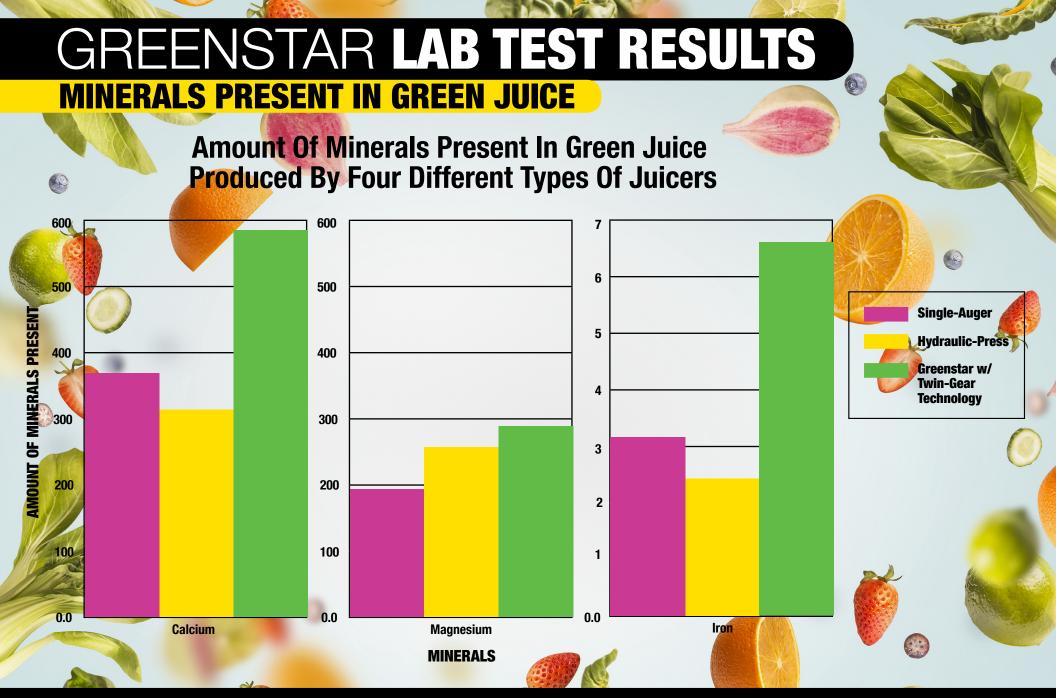

The Greenstar Juicer with its Twin-Gear Technology produced 40-50% more Calcium, 35-45% more Magnesium, and 90-100% more Iron than the single-auger juicer and the hydraulic-press juicer.

The Greenstar Juicer with its Twin-Gear Technology produced the most volume of juice (800 cc) compared to the single-auger juicer (780 cc) and the hydraulic-press juicer (790 cc).