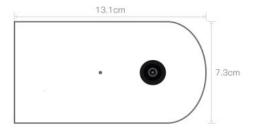

#### Units:mm Dimensions -----

## Specifications -----

|                       | PC4                                                |
|-----------------------|----------------------------------------------------|
| Basic Parameter       |                                                    |
| Image Sensor          | 1/4" progressive scan CMOS                         |
| Pixels                | 5.0 Megapixel                                      |
| Focal Length          | 3.15mm                                             |
| Angle of View         | Diagonal 160°, Horizontal 120°                     |
| Installation Height   | 2.8m ~ 4.5m                                        |
| Intelligent Features  |                                                    |
| Target Detection      | Head and shoulders                                 |
| Target Filter         | Shopping cart / Baggage                            |
| Statistical Method    | Counts people entering and exiting separately      |
| Detection Region      | 1 zone                                             |
| API                   | CGI, SDK                                           |
| Detection Accuracy    | Up to 95% (Laboratory data)                        |
| Network               |                                                    |
| Wi-Fi                 | 802.11 a/b/g/n 2.4G                                |
| Network Protocols     | TCP/IP, UDP, HTTP, DHCP, DNS/DDNS, FTP, IGMP, IPv4 |
| User Interface        | Web (IE, Firefox, Chrome)                          |
| Interfaces            |                                                    |
| Ethernet              | 10/100M, RJ45 interface                            |
| USB                   | 1 x Micro USB2.0                                   |
| Environmental         |                                                    |
| Operating Temperature | -30°C ~ 60°C / -22°F ~ 140°F                       |
| Operating Humidity    | 20% ~ 80%                                          |
| Electrical            |                                                    |
| Power                 | 5V DC ± 10%                                        |
| Power Consumption     | Max. 10W                                           |
| Mechanical            |                                                    |
| Weight                | 0.15 kg / 0.33lb (Gross Weight)                    |
| Dimensions            | 13.1 × 73 × 3.7mm / 0.52" x 2.87" x 0.15"          |