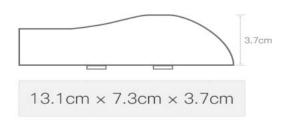

#### Units:mm Dimensions -----

## Specifications -----

|                       | PC4                                                |
|-----------------------|----------------------------------------------------|
| Basic Parameter       |                                                    |
| Image Sensor          | 1/4" progressive scan CMOS                         |
| Pixels                | 5.0 Megapixel                                      |
| Focal Length          | 3.15mm                                             |
| Angle of View         | Diagonal 160°, Horizontal 120°                     |
| Installation Height   | 2.8m ~ 4.5m                                        |
| Intelligent Features  |                                                    |
| Target Detection      | Head and shoulders                                 |
| Target Filter         | Shopping cart / Baggage                            |
| Statistical Method    | Counts people entering and exiting separately      |
| Detection Region      | 1 zone                                             |
| API                   | CGI, SDK                                           |
| Detection Accuracy    | Up to 95% (Laboratory data)                        |
| Network               |                                                    |
| Wi-Fi                 | 802.11 a/b/g/n 2.4G                                |
| Network Protocols     | TCP/IP, UDP, HTTP, DHCP, DNS/DDNS, FTP, IGMP, IPv4 |
| User Interface        | Web (IE, Firefox, Chrome)                          |
| Interfaces            |                                                    |
| Ethernet              | 10/100M, RJ45 interface                            |
| USB                   | 1 x Micro USB2.0                                   |
| Environmental         |                                                    |
| Operating Temperature | -30°C ~ 60°C / -22°F ~ 140°F                       |
| Operating Humidity    | 20% ~ 80%                                          |
| Electrical            |                                                    |
| Power                 | 5V DC ± 10%                                        |
| Power Consumption     | Max. 10W                                           |
| Mechanical            |                                                    |
| Weight                | 0.15 kg / 0.33lb (Gross Weight)                    |
| Dimensions            | 13.1 × 73 × 3.7mm / 0.52" x 2.87" x 0.15"          |