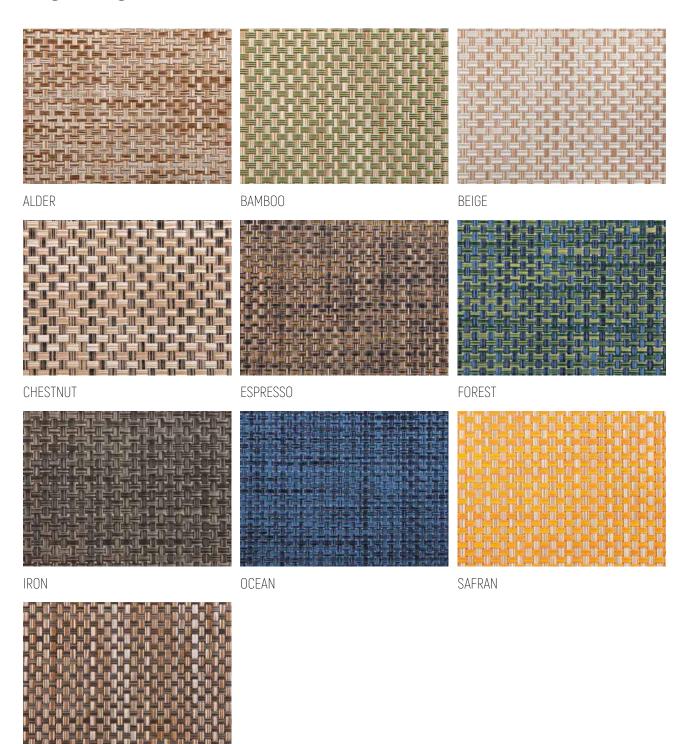

### Shapes & Sizes

| PRODUCT                           | SHAPE                 |                                                                                                                                                       | SIZE                                                                                                                |
|-----------------------------------|-----------------------|-------------------------------------------------------------------------------------------------------------------------------------------------------|---------------------------------------------------------------------------------------------------------------------|
| PLACEMATS                         |                       | Rectangle Rectangle Rectangle Square Oval Round                                                                                                       | 30x45 cm<br>34x45 cm<br>36x48 cm<br>40x40 cm<br>36x49 cm<br>40 cm                                                   |
| RUNNERS                           |                       | Rectangle<br>Rectangle                                                                                                                                | 47x134 cm<br>36x148 cm                                                                                              |
| COASTERS                          | 0                     | Wavy Round                                                                                                                                            | 14 cm                                                                                                               |
| TABLE COVERS                      | Custom sha            | pe and size                                                                                                                                           |                                                                                                                     |
|                                   | Custom shape and size |                                                                                                                                                       |                                                                                                                     |
| TRAYMATS                          | Custom sha            | pe and size                                                                                                                                           |                                                                                                                     |
| TRAYMATS  WOVEN FLOORMATS/KIDMATS | Custom sha            | Rectangle | 45x65 cm<br>60x90 cm<br>60x120 cm<br>90x120 cm<br>90x150 cm<br>120X180 cm<br>130x200 cm<br>150x250 cm<br>180x250 cm |