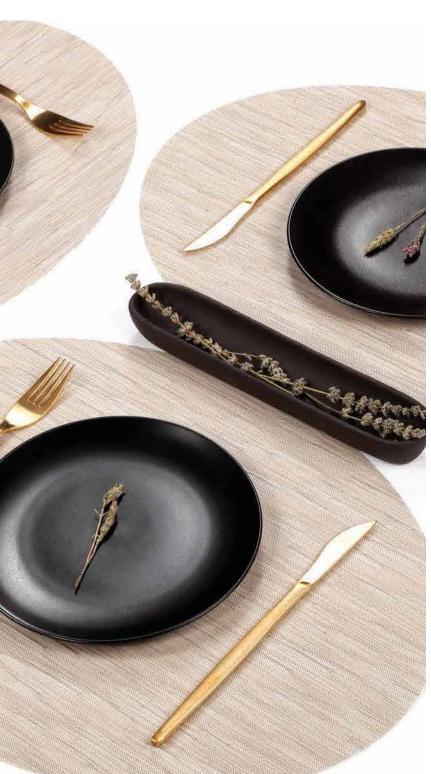

### Placemats

CHROMA Clay

### **HARMONY**

Left: CHROMA Clay Above: CHROMA Olive