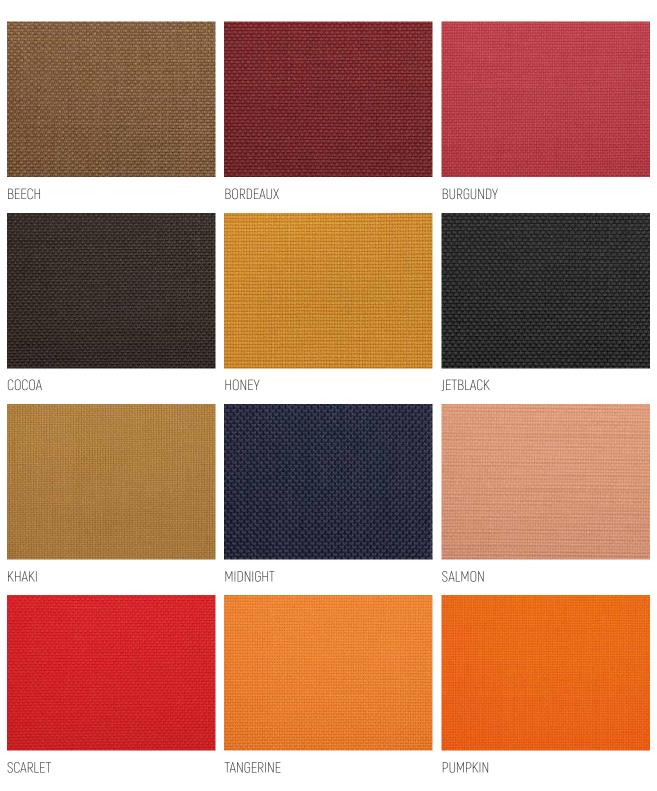

### **CHROMA**

POWDER

WOOD TAWNY

### **HARMONY**

Left: CHROMA Clay Above: CHROMA Olive