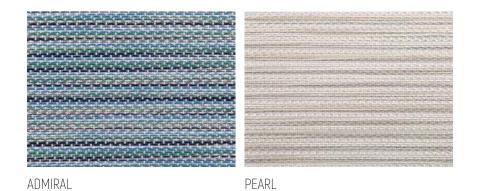

### Shapes & Sizes

| PRODUCT                           | SHAPE                 |                                                                                                                                                       | SIZE                                                                                                                |
|-----------------------------------|-----------------------|-------------------------------------------------------------------------------------------------------------------------------------------------------|---------------------------------------------------------------------------------------------------------------------|
| PLACEMATS                         |                       | Rectangle Rectangle Rectangle Square Oval Round                                                                                                       | 30x45 cm<br>34x45 cm<br>36x48 cm<br>40x40 cm<br>36x49 cm<br>40 cm                                                   |
| RUNNERS                           |                       | Rectangle<br>Rectangle                                                                                                                                | 47x134 cm<br>36x148 cm                                                                                              |
| COASTERS                          | 0                     | Wavy Round                                                                                                                                            | 14 cm                                                                                                               |
| TABLE COVERS                      | Custom sha            | pe and size                                                                                                                                           |                                                                                                                     |
|                                   | Custom shape and size |                                                                                                                                                       |                                                                                                                     |
| TRAYMATS                          | Custom sha            | pe and size                                                                                                                                           |                                                                                                                     |
| TRAYMATS  WOVEN FLOORMATS/KIDMATS | Custom sha            | Rectangle | 45x65 cm<br>60x90 cm<br>60x120 cm<br>90x120 cm<br>90x150 cm<br>120X180 cm<br>130x200 cm<br>150x250 cm<br>180x250 cm |