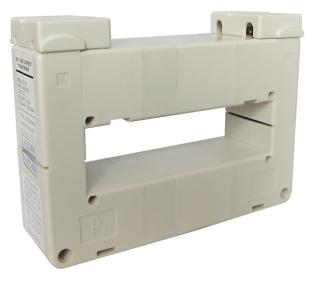

## FU120

Busbar Split Core Current Transformer

Split Core Current Transformer also called Split Core Current Transformer or Openable Current Transformer. It mainly applies for electric system renovation project with easy installation, no need to remove primary busbar, can also operate when power on without affect clients' normal electricity utilization. It can help clients renovate projects and improve efficiency to save human, material and financial resources. This series can apply with relay tester, measuring and metering devices.

## **Features**

- 1. Easy install or remove with power on
- 2. Stable and reliable
- 3. Ratio could be customized
- 4. Various size to meet different busbar installation
- 5. Can apply with relay tester, measuring and metering devices