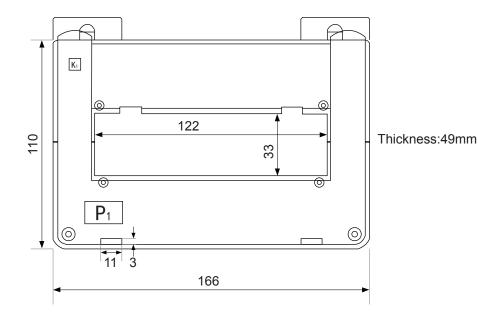

## **Parameters**

| Electrical parameters                     |                                                                  |
|-------------------------------------------|------------------------------------------------------------------|
| Accuracy                                  | 0.2%, 0.5%                                                       |
| Primary current                           | 1000A-3000A                                                      |
| Secondary current                         | 5A                                                               |
| Characteristic and application            | Available for copper platoon that under 3000A online measurement |
| Load capacity                             | 0.1Ω(1A output), 2.5VA(5A output)                                |
| Installation                              | Bracket and Bus bar installation                                 |
| Output mode                               | Terminal output                                                  |
| Mechanical parameters                     |                                                                  |
| Width of the clamping copper platoon (mm) | 120x30                                                           |
| Overall dimensions (mm)                   | 166x110x49                                                       |

## **Outline drawing**

P: Primary

K: Secondary