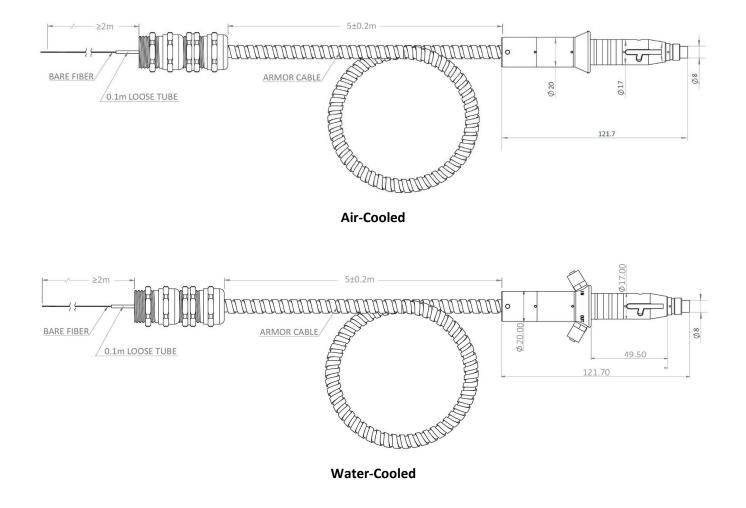

## **⊖** Specifications

| Parameter                                     | Specification                     |
|-----------------------------------------------|-----------------------------------|
| Port Configuration                            | Fiber in, free-space out          |
| Signal Wavelength                             | 915, 1060, 1080, 1940, 2000 nm    |
| Signal Insertion Loss                         | < 0.13 dB                         |
| Output Beam Ellipticity                       | > 95% (for single mode input)     |
| Power Handling                                | Air-cooled: ≤ 200 W               |
|                                               | Water-cooled: $\leq 2 \text{ kW}$ |
| Tensile Load                                  | 25 kg                             |
| Armored Length (B)                            | 1 – 20 m                          |
| Fiber Pigtail                                 | 0.5 – 2 m                         |
| Operating Temperature                         | 0 ~ 75°C                          |
| Storage Temperature                           | -40 ~ 85°C                        |
| Cladding and Back Reflection Power (with CPS) | Air-cooled: < 10 W                |
|                                               | Water-cooled: < 500 W             |