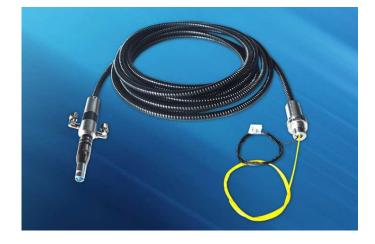

## QBH High Power Laser Delivery Cable

Lightel's QBH-style cable assembly for high power laser delivery provides low signal loss and excellent beam quality with power handling up to 2 kW. Our QBH-style laser heads are equipped with a safety interlock and are available in air-cooled or water-cooled versions with an anti-reflection coated quartz block to reduce power density at the output. In

addition, all cables are offered with an optional integral cladding power stripper (CPS) to reduce any cladding modes due to beam reflections. The assemblies are available in standard or customer specified armored pigtail lengths and colors.