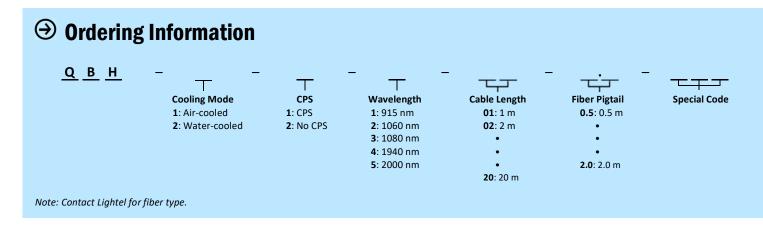

addition, all cables are offered with an optional integral cladding power stripper (CPS) to reduce any cladding modes due to beam reflections. The assemblies are available in standard or customer specified armored pigtail lengths and colors.