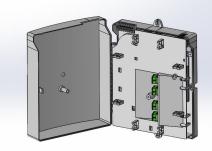

## DESCRIPTION

KTB-1004 is an indoor terminal applied in the FTTX network to connect the drop cable and ONU devices through fiber port. KTB1004 covers the capacity of 1 core and 2 cores and supports splicing and mechanical connection, wall mounted installation.

## FEATURE

- Excellent ergonomics design, graceful appearance and convenience operation. White or Black color and good adaptability to environment. . .
- . .
- Friendly operation interface, high reliability. . .
- Low construction cost.
- Easy operation, saving installation working hours.
- White or Black color and good adaptability to environment.
- Suitable for : 1 or 2 x 1/4 Splitter Application with 2 splice capacity. • • : 1x 1/8 Splitter Application with 2 splice capacity.