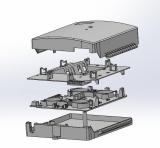

## DESCRIPTION

KTB-1004 is an indoor terminal applied in the FTTX network to connect the drop cable and ONU devices through fiber port. KTB1004 covers the capacity of 1 core and 2 cores and supports splicing and mechanical connection, wall mounted installation.

## FEATURE

- Excellent ergonomics design, graceful appearance and convenience operation. White or Black color and good adaptability to environment. . .
- . .
- Friendly operation interface, high reliability. . .
- Low construction cost.
- Easy operation, saving installation working hours.
- White or Black color and good adaptability to environment.
- Suitable for : 1 or 2 x 1/4 Splitter Application with 2 splice capacity. • • : 1x 1/8 Splitter Application with 2 splice capacity.