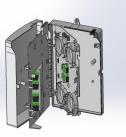

## DESCRIPTION

KTB-1004 is an indoor terminal applied in the FTTX network to connect the drop cable and ONU devices through fiber port. KTB1004 covers the capacity of 1 core and 2 cores and supports splicing and mechanical connection, wall mounted installation.

## FEATURE

- Excellent ergonomics design, graceful appearance and convenience operation. White or Black color and good adaptability to environment. . .
- . .
- Friendly operation interface, high reliability. . .
- Low construction cost.
- Easy operation, saving installation working hours.
- White or Black color and good adaptability to environment.
- Suitable for : 1 or 2 x 1/4 Splitter Application with 2 splice capacity. • • : 1x 1/8 Splitter Application with 2 splice capacity.