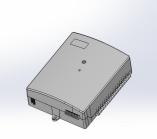

## DESCRIPTION

KTB-1004 is an indoor terminal applied in the FTTX network to connect the drop cable and ONU devices through fiber port. KTB1004 covers the capacity of 1 core and 2 cores and supports splicing and mechanical connection, wall mounted installation.

#### **SPECIFICATION**

|            | ITEM                | VALUE                                                  |
|------------|---------------------|--------------------------------------------------------|
| ITB Series | Size (H×W×D) mm     | 242 x 198 x 68                                         |
|            | Color               | White or Black                                         |
|            | Material            | ABS                                                    |
|            | Capacity(cores)     | 2                                                      |
|            | Connect Models      | Splicing, Mechanical Connector (SC/APC Fast Connector) |
|            | Installation Models | Wall Mounted                                           |
|            | Pigtail             | 8 Port Available                                       |
|            | Drop cable(Flat)    | 8 Port Available                                       |
|            | Drop cable(Round)   | 8 Port Available                                       |
|            |                     |                                                        |