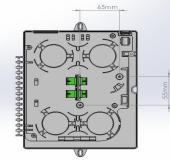

#### **SPECIFICATION**

|            | ITEM                | VALUE                                                  |
|------------|---------------------|--------------------------------------------------------|
| ITB Series | Size (H×W×D) mm     | 242 x 198 x 68                                         |
|            | Color               | White or Black                                         |
|            | Material            | ABS                                                    |
|            | Capacity(cores)     | 2                                                      |
|            | Connect Models      | Splicing, Mechanical Connector (SC/APC Fast Connector) |
|            | Installation Models | Wall Mounted                                           |
|            | Pigtail             | 8 Port Available                                       |
|            | Drop cable(Flat)    | 8 Port Available                                       |
|            | Drop cable(Round)   | 8 Port Available                                       |
|            |                     |                                                        |