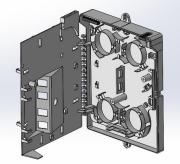

## DESCRIPTION

KTB-1004 is an indoor terminal applied in the FTTX network to connect the drop cable and ONU devices through fiber port. KTB1004 covers the capacity of 1 core and 2 cores and supports splicing and mechanical connection, wall mounted installation.

## FEATURE

- Excellent ergonomics design, graceful appearance and convenience operation. White or Black color and good adaptability to environment. . .
- . .
- Friendly operation interface, high reliability. . .
- Low construction cost.
- Easy operation, saving installation working hours.
- White or Black color and good adaptability to environment.
- Suitable for : 1 or 2 x 1/4 Splitter Application with 2 splice capacity. • • : 1x 1/8 Splitter Application with 2 splice capacity.