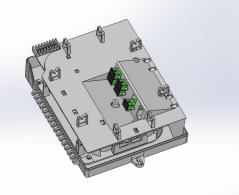

## DESCRIPTION

KTB-1004 is an indoor terminal applied in the FTTX network to connect the drop cable and ONU devices through fiber port. KTB1004 covers the capacity of 1 core and 2 cores and supports splicing and mechanical connection, wall mounted installation.

## FEATURE

- Excellent ergonomics design, graceful appearance and convenience operation. White or Black color and good adaptability to environment. . .
- . .
- Friendly operation interface, high reliability. . .
- Low construction cost.
- Easy operation, saving installation working hours.
- White or Black color and good adaptability to environment.
- Suitable for : 1 or 2 x 1/4 Splitter Application with 2 splice capacity. • • : 1x 1/8 Splitter Application with 2 splice capacity.