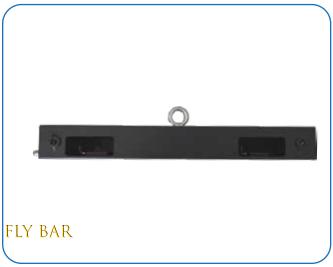

----------------------------------------------------------------------------------------------------------------------------------------------------------------------------------------------------------------------------------------------------------------------------------------------------------------------------------------------------------------------------------------------------------------------------------------------------------------------------------|

Ava Group GMBH reserves the right to change any product specification, discontinue of any product or services without prior notice







12 IN 1 129KG.















# Ultra High Definition

It delivers a truly amazing picture with extraordinary pixels producing an image that is HD quality in an LED Screen.ipsum



















The support structure has to be provided and installed by the customer because they very from project to project. The following issues must be considered:

Weight tolerances: Ensure that the support structure and the floor on which or the wall against which the support structure has to be installed, is qualified to handle the complete weight of the LED display screen. (which can be provided by manufacturer.

Environmental conditions: Humidity, wind, temperatures, rain, snow etc.

Location: Outdoor/.Indoor, altitude, etc. Usually, for outdoor display screen, the customer should build top cover and side cover for IP protection (Including waterproof and dustproof)

#### **Ground stability**

Front clearances: For making sure there is sufficient free area in front of the LED display screen