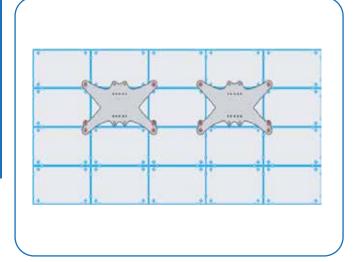

Location: Outdoor/.Indoor, altitude, etc. Usually, for outdoor display screen, the customer should build top cover and side cover for IP protection (Including waterproof and dustproof)

#### **Ground stability**

Front clearances: For making sure there is sufficient free area in front of the LED display screen and respect the maximum viewing angles and distance. Local regulations regarding such installation.

#### HANGING



size: 3.840mm



# ULTRA WIDE VIEWING ANGLE



Both 160° from horizontal & vertical for the viewing angle. Seeing from five directions, it would be still the natural and clear image in an LED display.

## **ULTRA FAST RESPONSE**



Response speed



Perfect Rendering Dynamic Picture

**Smear Ghosting Phenomenon** 

### 18 BIT GREY SCALE



**AVA LED** 



Others













www.avaledscreen.com info@avaledscreen.com

**AVA GROUP GMBH** 

Adress: Seelbachstraße 5, 66687 Wadern, Germany

Phone: +49 211 730 64 817