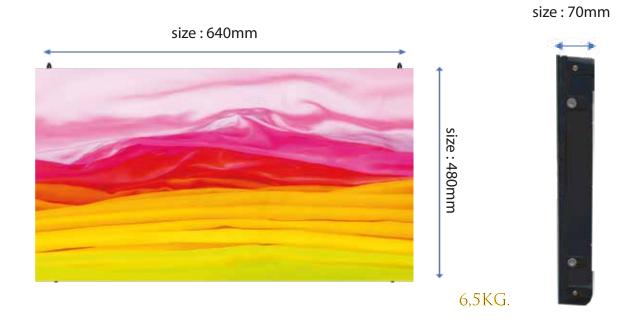

|  | !"#\$%&#'()*</th></tr><tr><td>Features</td><td>:</td></tr><tr><td>Series</td><td>Pro</td></tr><tr><td>Panel installation type</td><td>Fix Instalation</td></tr><tr><td>Operating Environment</td><td>Indoor<br>4mm</td></tr><tr><td>Pixel Pitch</td><td></td></tr><tr><td>Brightness<br>Refresh Rate</td><td>>1100 Nits<br>>3840Hz</td></tr><tr><td>Weight / m2</td><td><21</td></tr><tr><td>Material Brands</td><td>~21</td></tr><tr><td>Lamp</td><td>Class A</td></tr><tr><td>Entegred</td><td>Chipone</td></tr><tr><td>Powersupply</td><td>Meanwell</td></tr><tr><td>Controller</td><td>Novastar</td></tr><tr><td>Connectors : Seetronic</td><td>Seetronic</td></tr><tr><td>Module Specifications</td><td>:</td></tr><tr><td>Pixel Configuration</td><td>SMD 2020</td></tr><tr><td>LED Chip</td><td>Cooper</td></tr><tr><td>LED</td><td>Space Black</td></tr><tr><td>Module Size (mm)</td><td>320mm x 160mm</td></tr><tr><td>Module Resolution</td><td>80 x 40</td></tr><tr><td>Processing</td><td>>14-16 Bit</td></tr><tr><td>PCB Quality Madela Made Ovality</td><td>Best Qality</td></tr><tr><td>Module - Mask Quality Picture / Video Quality</td><td>Normal Mask High Quality</td></tr><tr><td>Grey Scale</td><td>>65536</td></tr><tr><td>Cabinet Specifications</td><td>:</td></tr><tr><td>Module Per Cabinet</td><td>6 MODULE</td></tr><tr><td>Cabinet Size (mm)</td><td>640 x 480 x 70</td></tr><tr><td>Cabinet Material</td><td>Die-Casting Aliminum</td></tr><tr><td>Weight Per Panel Net kg.</td><td>6,5</td></tr><tr><td>Cabinet Resolution</td><td>160 x 120</td></tr><tr><td>Pixel Density / Cabinet</td><td>19200</td></tr><tr><td>IP Rating</td><td>IP40</td></tr><tr><td>Others Specifications</td><td>:</td></tr><tr><td>Driving IC Type</td><td>PWM</td></tr><tr><td>Refrate Quality 2</td><td>High Refresh</td></tr><tr><td>No Waterless Ripple of Camera</td><td>>%75</td></tr><tr><td>Driving Method " Scan "</td><td>1/20</td></tr><tr><td>Resolution/SQM</td><td>250 x 250</td></tr><tr><td>Pixel Density / m2</td><td>62500</td></tr><tr><td>White Color Calibration (Adj.) Horizontal Viewing Angle</td><td>3.500K~8.500K<br>140 (±30)</td></tr><tr><td>Vertical Viewing Angle</td><td>140 (±30)</td></tr><tr><td>Low Latency</td><td>No</td></tr><tr><td>HDR</td><td>No</td></tr><tr><td>Mapping</td><td>Yes</td></tr><tr><td>Rotation per 90 Degree</td><td>Yes</td></tr><tr><td>Free Rotation (with R5)</td><td>Optional</td></tr><tr><td>Clear View</td><td>Optional</td></tr><tr><td>Refresh Quality</td><td>High Quality</td></tr><tr><td>High Refresh (PLL inside)</td><td>-</td></tr><tr><td>High Refresh Power Saving</td><td>Yes</td></tr><tr><td>High Refresh Dynamic Power Saving</td><td>-</td></tr><tr><td>Expected LED Lifetime %50</td><td>>100.000 Hours</td></tr><tr><td>Operating Temperature Range</td><td>-15 - +45 (±10)</td></tr><tr><td>Operating Humidity Range</td><td>-40! " +60! ,10%-90%RH</td></tr><tr><td>Power on Time (<w/sqm)</td><td>600</td></tr><tr><td>Power Consumption (<w/sqm)</td><td>450</td></tr><tr><td>Average Power Consumption (<w/sqm)</td><td>135</td></tr><tr><td>Voltage Range</td><td>47 ~ 63Hz / 110 ~ 240 VAC</td></tr><tr><td>Version  Dealing include</td><td>REV22</td></tr><tr><td>Packing include</td><td>Plate-Power-Cat5 Cable</td></tr><tr><td>Usage Area</td><td>Studio, Advertisement, Auditorium,<br>Conference & Concert Hall</td></tr><tr><td>Certificate</td><td>CE/EMC/LVD-ATR-EUR1<br>ISO-9001:2015</td></tr></tbody></table> |
|--|-----------------------------------------------------------------------------------------------------------------------------------------------------------------------------------------------------------------------------------------------------------------------------------------------------------------------------------------------------------------------------------------------------------------------------------------------------------------------------------------------------------------------------------------------------------------------------------------------------------------------------------------------------------------------------------------------------------------------------------------------------------------------------------------------------------------------------------------------------------------------------------------------------------------------------------------------------------------------------------------------------------------------------------------------------------------------------------------------------------------------------------------------------------------------------------------------------------------------------------------------------------------------------------------------------------------------------------------------------------------------------------------------------------------------------------------------------------------------------------------------------------------------------------------------------------------------------------------------------------------------------------------------------------------------------------------------------------------------------------------------------------------------------------------------------------------------------------------------------------------------------------------------------------------------------------------------------------------------------------------------------------------------------------------------------------------------------------------------------------------------------------------------------------------------------------------------------------------------------------------------------------------------------------------------------------------------------------------------------------------------------------------------------------------------------------------------------------------------------------------------------------------------------------------------------------------------------------------------------------------------------------------------------------------------------------------------------------------------------------------------------------------------------------------------------------------------------------------------------------------------------------------------------------------------------------------------------------------------------------------------------------------------------------------------------------------------------------------------------------------------------------------------------------------------------------------------------------------------------------------------------------------------------------------------------------------------------------------------------------------------------------------------------------------------------------------------------------------------------------------------------------------------------------|
|--|-----------------------------------------------------------------------------------------------------------------------------------------------------------------------------------------------------------------------------------------------------------------------------------------------------------------------------------------------------------------------------------------------------------------------------------------------------------------------------------------------------------------------------------------------------------------------------------------------------------------------------------------------------------------------------------------------------------------------------------------------------------------------------------------------------------------------------------------------------------------------------------------------------------------------------------------------------------------------------------------------------------------------------------------------------------------------------------------------------------------------------------------------------------------------------------------------------------------------------------------------------------------------------------------------------------------------------------------------------------------------------------------------------------------------------------------------------------------------------------------------------------------------------------------------------------------------------------------------------------------------------------------------------------------------------------------------------------------------------------------------------------------------------------------------------------------------------------------------------------------------------------------------------------------------------------------------------------------------------------------------------------------------------------------------------------------------------------------------------------------------------------------------------------------------------------------------------------------------------------------------------------------------------------------------------------------------------------------------------------------------------------------------------------------------------------------------------------------------------------------------------------------------------------------------------------------------------------------------------------------------------------------------------------------------------------------------------------------------------------------------------------------------------------------------------------------------------------------------------------------------------------------------------------------------------------------------------------------------------------------------------------------------------------------------------------------------------------------------------------------------------------------------------------------------------------------------------------------------------------------------------------------------------------------------------------------------------------------------------------------------------------------------------------------------------------------------------------------------------------------------------------------------------------|