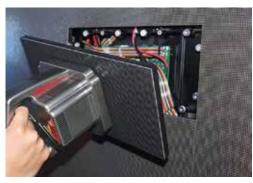

## **Features**

- \*\*\* FRONT SERVICE
- \*\*\* Light Weight
- \*\*\* Magnesium Die-Casting
- \*\*\* 3 in 1 Case weight with products: 129kg.
- \*\*\* Faster Cooling
- \*\*\* Advenced and safety Lock
- \*\*\* Nova Star Controller
- \*\*\* SPACE BLACK