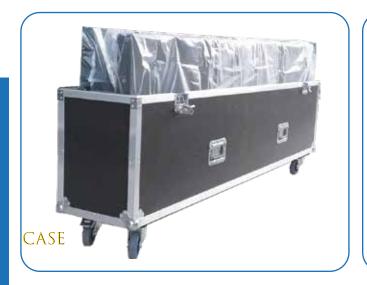

## **Features**

- \*\*\* FRONT SERVICE
- \*\*\* Light Weight
- \*\*\* Magnesium Die-Casting
- \*\*\* 3 in 1 Case weight with products: 129kg.
- \*\*\* Faster Cooling
- \*\*\* Advenced and safety Lock
- \*\*\* Nova Star Controller
- \*\*\* SPACE BLACK

Ava Group GMBH reserves the right to change any product specification, discontinue of any product or services without prior notice

12 IN 1 129KG.