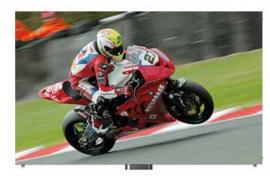

## **ULTRA FAST RESPONSE**

Response speed

Perfect Rendering Dynamic Picture

**Smear Ghosting Phenomenon** 