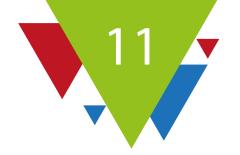

# ULTRA WIDE VIEWING ANGLE

Both 160° from horizontal & vertical for the viewing angle. Seeing from five directions, it would be still the natural and clear image in an LED display.