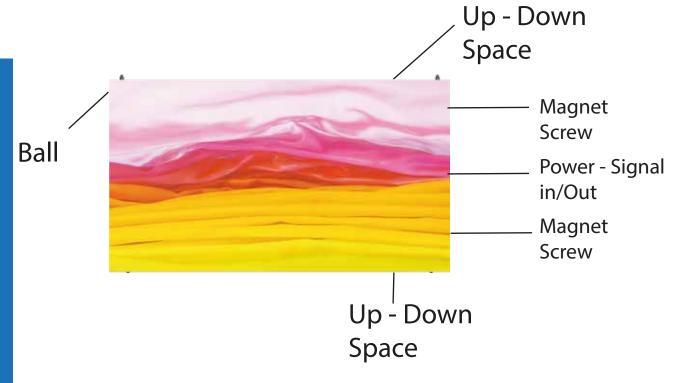

#### **Ground stability**

Front clearances: For making sure there is sufficient free area in front of the LED display screen and respect the maximum viewing angles and distance. Local regulations regarding such installation.

#### HANGING

size: 3.840mm