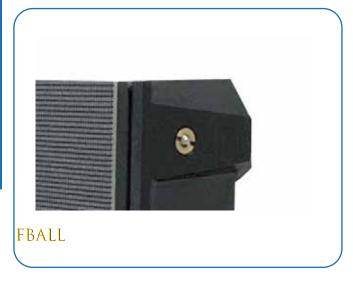

## **Features**

- \*\*\* FRONT SERVICE
- \*\*\* Light Weight
- \*\*\* Magnesium Die-Casting
- \*\*\* 3 in 1 Case weight with products: 129kg.
- \*\*\* Faster Cooling
- \*\*\* Advenced and safety Lock
- \*\*\* Nova Star Controller
- \*\*\* SPACE BLACK