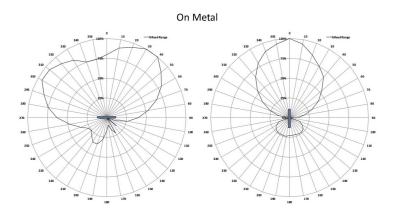

### **Radiation Patterns**

| RF Specifications            |                                                                    |  |  |
|------------------------------|--------------------------------------------------------------------|--|--|
| Read Range - Fixed Reader    | Up to 6m (19.68 feet)                                              |  |  |
| Read Range - Handheld Reader | Up to 3m (9.84 feet)                                               |  |  |
| On Metal or Balanced         | Optimized for metal                                                |  |  |
| Material Compatibility       | Metal                                                              |  |  |
| IC Type (Chip)               | Monza R6-P                                                         |  |  |
| Memory                       | EPC - 128 (96) bits<br>User - 32 (64) bits<br>Unique TID - 48 bits |  |  |