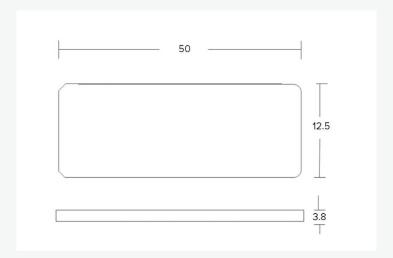

## **Physical Specifications**

| Material   | White synthetic label with transparent over laminate |
|------------|------------------------------------------------------|
| Size       | 50 x 12.5 x 3.8 mm, 1.9 x 0.49 x 0.14 in             |
| Weight (g) | 0.85                                                 |
| Attachment | Film adhesive (STD)                                  |

#### **Dimensions**

Measurements shown in mm