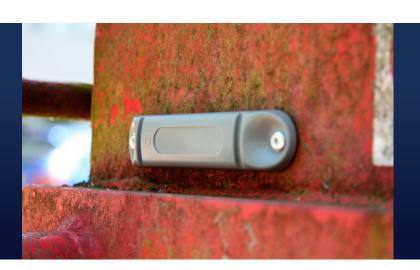

# Omni-ID® Exo 800

Omni-ID Exo 800 is long range passive UHF RFID tag capable of reading on, off, and near metal surfaces. Designed in a surprisingly small form factor, the Omni-ID Exo 800 features a rugged design for long term use in outdoor and industrial environments.

## **Building Intelligent Supply Chains**

With a long read range and high durability, the Omni-ID Exo 800 is ideally suited to:

- Manufacturing tote tracking.
- Logistics and Postal
- ▶ Retail supply chain