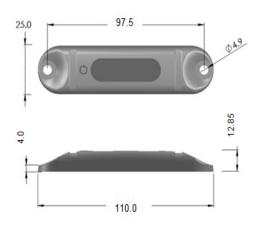

| <b>Physical Specifications</b> |
|--------------------------------|
|--------------------------------|

| Encasement | ABS Rigid Plastic  |
|------------|--------------------|
| Size (mm)  | 110 x 25 x 12.85   |
| Size (in)  | 4.33 × 0.98 × 0.51 |
| Weight (g) | 26.0               |

Dimensions stated in mm