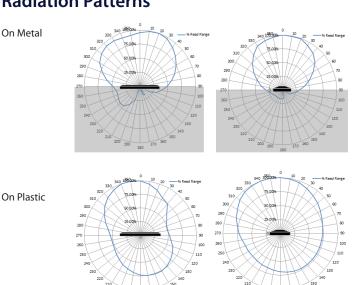

#### **Radiation Patterns**

PAGE 1 OF 2 DS0075-F | 032015

<sup>2.</sup> EPC and User memory are reprogrammable, TID is locked at point of manufacture.

Visit www.omni-id.com to learn more about the complete line of Omni-ID RFID products.

# **RF Specifications**

| Protocol                                  | EPC Class 1 Gen2                                    |
|-------------------------------------------|-----------------------------------------------------|
| Frequency Range (MHz)                     | 860-940 (GS)                                        |
| Read Range (Fixed reader) <sup>1</sup>    | Up to 8.0m (on) EU & US<br>Up to 6.0m (off) EU & US |
| Read Range (Handheld reader) <sup>1</sup> | Up to 4.0m (on) EU & US<br>Up to 3.0m (off) EU & US |
| Material Compatibility                    | Optimized for Metal                                 |
| IC Type (chip)                            | Impinj Monza 4QT or Alien Higgs 3                   |
| Memory <sup>2</sup>                       | EPC - 96bit<br>User - 512bits<br>TID - 64bits       |