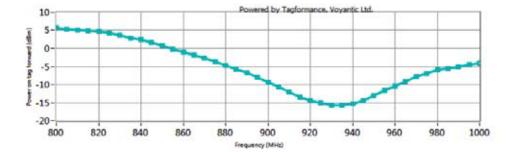

### **Functional Specifications:**

| RFID Protocol:                    | EPC Class1 Gen2, ISO18000-6C                                                              |                                                                                        |
|-----------------------------------|-------------------------------------------------------------------------------------------|----------------------------------------------------------------------------------------|
| Frequency:                        | 902Mhz to 928Mhz                                                                          |                                                                                        |
| IC type:                          | XBL2005-KX                                                                                |                                                                                        |
| Memory:                           | EPC 128bits USER 1312 bits, TID 96bits                                                    |                                                                                        |
| Write Cycles:                     | 1 time                                                                                    |                                                                                        |
| Functionality:                    | Read/write                                                                                |                                                                                        |
| Data Retention:                   | Up to 50 Years                                                                            |                                                                                        |
| Applicable Surface:               | Non-metallic surface                                                                      | Metal Surfaces                                                                         |
| Read Range :<br>(Fix Reader)      | 9.0m, Off Metal                                                                           | 7.5m, On Metal                                                                         |
| Read Range :<br>(Handheld Reader) | Up to 6.0m, Handheld reader ;<br>light-on read range up to 3.0m,<br>Non-metallic surface. | Up to 5.0m, Handheld reader ;<br>light-on read range up to 3.0m,<br>Metallic surface . |
| Warranty:                         | 1 Year                                                                                    |                                                                                        |