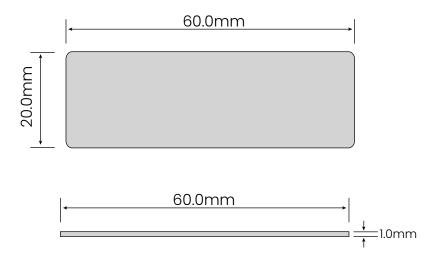

## **Physical Specification:**

| Size:                    | 60.0x20.0mm      | 60.0x20.0mm     |
|--------------------------|------------------|-----------------|
| Thickness:               | 1.0mm(Off-metal) | 3.0mm(On-metal) |
| Material:                | PCB              | РСВ             |
| Colour:                  | Black            | Black           |
| <b>Mounting Methods:</b> | Adhesive         | Adhesive        |
| Weight:                  | 2.5g             | 7.5g            |

#### **Dimensions:**