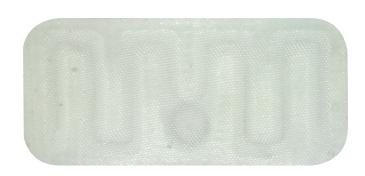

| AIR INTERFACE PROTOCOL         | OPERATIONAL FREQUENCY | TAG DIMENSIONS                           |
|--------------------------------|-----------------------|------------------------------------------|
| ISO 18000-6C, EPC Class1 Gen 2 | UHF 902-928 MHz (US)  | 60 X 28 X 1mm<br>2.362 x 1.102 x 0.039 " |

| Weight                | 1g                                                                                                                                                                                                                                                                                                                                                                                                                                                                                                                                               |  |
|-----------------------|--------------------------------------------------------------------------------------------------------------------------------------------------------------------------------------------------------------------------------------------------------------------------------------------------------------------------------------------------------------------------------------------------------------------------------------------------------------------------------------------------------------------------------------------------|--|
| Product category      | RFID UHF textile washing tag                                                                                                                                                                                                                                                                                                                                                                                                                                                                                                                     |  |
| Material              | Textile                                                                                                                                                                                                                                                                                                                                                                                                                                                                                                                                          |  |
| Color                 | White                                                                                                                                                                                                                                                                                                                                                                                                                                                                                                                                            |  |
| Size                  | 60 X 20 X 1mm                                                                                                                                                                                                                                                                                                                                                                                                                                                                                                                                    |  |
| Standard protocol     | ISO 18000-6C, EPC Class1 Gen 2                                                                                                                                                                                                                                                                                                                                                                                                                                                                                                                   |  |
| Chip Model            | Alien H3                                                                                                                                                                                                                                                                                                                                                                                                                                                                                                                                         |  |
| Frequency             | 860~960Mhz                                                                                                                                                                                                                                                                                                                                                                                                                                                                                                                                       |  |
| Operation Temperature | -20°~ +180° (15 seconds)                                                                                                                                                                                                                                                                                                                                                                                                                                                                                                                         |  |
| Read Distance         | 3 meters (8DB reader)                                                                                                                                                                                                                                                                                                                                                                                                                                                                                                                            |  |
| Working times         | 200                                                                                                                                                                                                                                                                                                                                                                                                                                                                                                                                              |  |
| Installation method   | The tag sewn in the clothes                                                                                                                                                                                                                                                                                                                                                                                                                                                                                                                      |  |
| Application           | Rotary ironing / dry cleaning                                                                                                                                                                                                                                                                                                                                                                                                                                                                                                                    |  |
| Product overview      | This tag is specially designed fort he washing of garment factories, bedcloth and working wear. It is composed of soft textile, and there is a RFID chip in this tag which is applicable for every kinds of washing environment. The tag meets the demand for rotary ironing and it can be sewed on the cloth.  The tag offers good resistance against high temperatures (tunnel finisher) and harsh conditions of various cleaning methods (dry cleaning process). It meets the extreme demands of rotary ironing and can sewing on any fabric. |  |