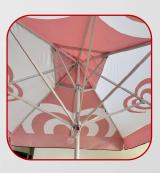

## **Specification**

Material Technics: 210g RPET with UV, aluminium, white powder coating, telescopic frame (manual push-up system)

dimension: L: 300, W: 300 cm, H: 320 cm

- aluminium pole D60mm 60mm aluminum tube for the center pillar
- single roof
- 4 diagonal ribs, 4 middle ribs, main diagonal + main middle + long supporting diagonal ribs 27x16 mm aluminum profile
- Supporting middle ribs+supporting short diagonal ribs 15x15mm 27 \* 16
   aluminum umbrella ribs (elliptical ribs) spring system
- 210gsm 100% RPET with coating
- 25 cm valances
- 3 plastic hubs (PP, white color)
- pigment printing with color fastness 6 to 7, according to ISO 105-B04
- water column 20 cm, water repellent, water resistant
- HB Logo WITHOUT brand name