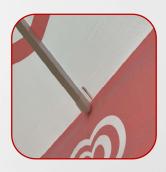

## **Specification**

Material Technics: 210g RPET with UV, aluminium, white powder coating, telescopic frame (manual push-up system)

dimension: L: 300, W: 300 cm, H: 320 cm

- aluminium pole D60mm 60mm aluminum tube for the center pillar
- single roof
- 4 diagonal ribs, 4 middle ribs, main diagonal + main middle + long supporting diagonal ribs 27x16 mm aluminum profile
- Supporting middle ribs+supporting short diagonal ribs 15x15mm 27 \* 16
   aluminum umbrella ribs (elliptical ribs) spring system
- 210gsm 100% RPET with coating
- 25 cm valances
- 3 plastic hubs (PP, white color)
- pigment printing with color fastness 6 to 7, according to ISO 105-B04
- water column 20 cm, water repellent, water resistant
- HB Logo WITHOUT brand name