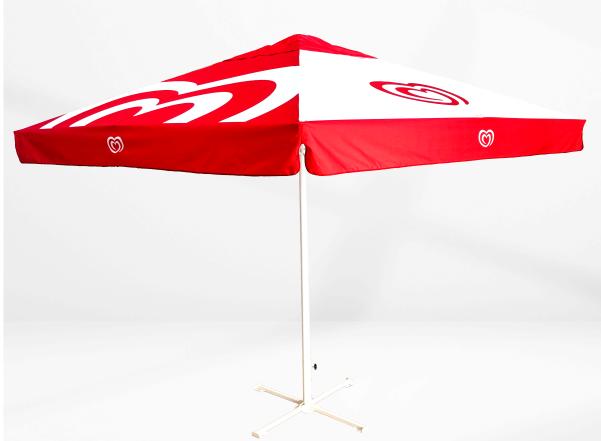

## **Specification**

Material Technics: 210g RPET with UV, aluminium, white powder coating, telescopic frame (manual push-up system)

dimension: L: 300, W: 300 cm, H: 320 cm

- aluminium pole D60mm 60mm aluminum tube for the center pillar
- single roof
- 4 diagonal ribs, 4 middle ribs, main diagonal + main middle + long supporting diagonal ribs 27x16 mm aluminum profile
- Supporting middle ribs+supporting short diagonal ribs 15x15mm 27 \* 16
   aluminum umbrella ribs (elliptical ribs) spring system
- 210gsm 100% RPET with coating
- 25 cm valances
- 3 plastic hubs (PP, white color)
- pigment printing with color fastness 6 to 7, according to ISO 105-B04
- water column 20 cm, water repellent, water resistant
- HB Logo WITHOUT brand name