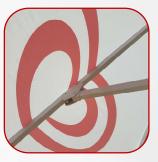

## **Specification**

Material Technics: 210g RPET with UV, aluminium, white powder coating, telescopic frame (manual push-up system)

dimension: L: 300, W: 300 cm, H: 320 cm

- aluminium pole D60mm 60mm aluminum tube for the center pillar
- single roof
- 4 diagonal ribs, 4 middle ribs, main diagonal + main middle + long supporting diagonal ribs 27x16 mm aluminum profile
- Supporting middle ribs+supporting short diagonal ribs 15x15mm 27 \* 16
   aluminum umbrella ribs (elliptical ribs) spring system
- 210gsm 100% RPET with coating
- 25 cm valances
- 3 plastic hubs (PP, white color)
- pigment printing with color fastness 6 to 7, according to ISO 105-B04
- water column 20 cm, water repellent, water resistant
- HB Logo WITHOUT brand name