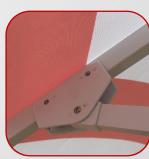

## **Specification**

Material Technics: 210g RPET with UV, aluminium, white powder coating, telescopic frame (manual push-up system)

dimension: L: 300, W: 300 cm,H:320cm

- aluminium pole D 60mm
- double roof
- 4 diagonal ribs, 4 middle ribs, main diagonal + main middle + long supporting diagonal ribs -27x16 mm aluminum profile
- supporting middle ribs + supporting short diagonal ribs 15x15mm
- 210gsm 100% RPET with coating
- 25 cm valances
- 3 plastic hubs (PP, white color)
- pigment printing with color fastness 6 to 7, according to ISO 105-B04
- water column 20 cm, water repellent, water resistant
- HB Logo WITHOUT brand name