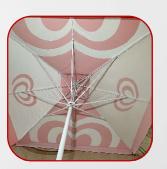

## **Specification**

Material Technics: 210g RPET with UV, aluminium, white powder coating, telescopic frame (manual push-up system)

dimension: L: 300, W: 300 cm,H:320cm

- aluminium pole D 60mm
- double roof
- 4 diagonal ribs, 4 middle ribs, main diagonal + main middle + long supporting diagonal ribs -27x16 mm aluminum profile
- supporting middle ribs + supporting short diagonal ribs 15x15mm
- 210gsm 100% RPET with coating
- 25 cm valances
- 3 plastic hubs (PP, white color)
- pigment printing with color fastness 6 to 7, according to ISO 105-B04
- water column 20 cm, water repellent, water resistant
- HB Logo WITHOUT brand name