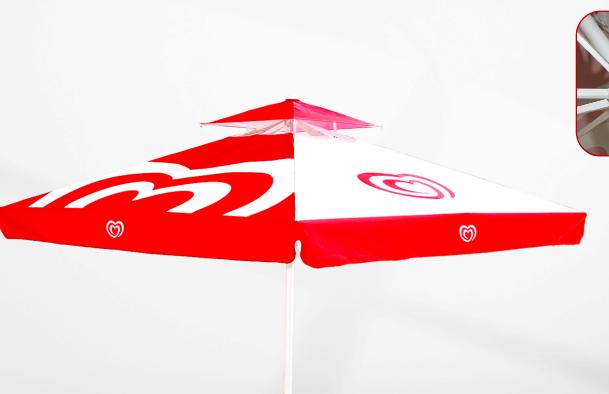

## PARASOL 3x3M STANDARD TELESCOPIC SQUARE DOUBLE ROOF (Type 8)

## **Specification**

Material Technics: 210g RPET with UV, aluminium, white powder coating, telescopic frame (manual push-up system)

dimension: L: 300, W: 300 cm,H:320cm

- aluminium pole D 60mm
- double roof
- 4 diagonal ribs, 4 middle ribs, main diagonal + main middle + long supporting diagonal ribs -27x16 mm aluminum profile
- supporting middle ribs + supporting short diagonal ribs 15x15mm
- 210gsm 100% RPET with coating
- 25 cm valances
- 3 plastic hubs (PP, white color)
- pigment printing with color fastness 6 to 7, according to ISO 105-B04
- water column 20 cm, water repellent, water resistant
- HB Logo WITHOUT brand name