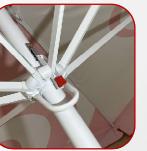

## **Specification**

Material Technics: 210g RPET with UV, aluminium, white powder coating, telescopic frame (manual push-up system)

dimension: L: 300, W: 300 cm,H:320cm

- aluminium pole D 60mm
- double roof
- 4 diagonal ribs, 4 middle ribs, main diagonal + main middle + long supporting diagonal ribs -27x16 mm aluminum profile
- supporting middle ribs + supporting short diagonal ribs 15x15mm
- 210gsm 100% RPET with coating
- 25 cm valances
- 3 plastic hubs (PP, white color)
- pigment printing with color fastness 6 to 7, according to ISO 105-B04
- water column 20 cm, water repellent, water resistant
- HB Logo WITHOUT brand name