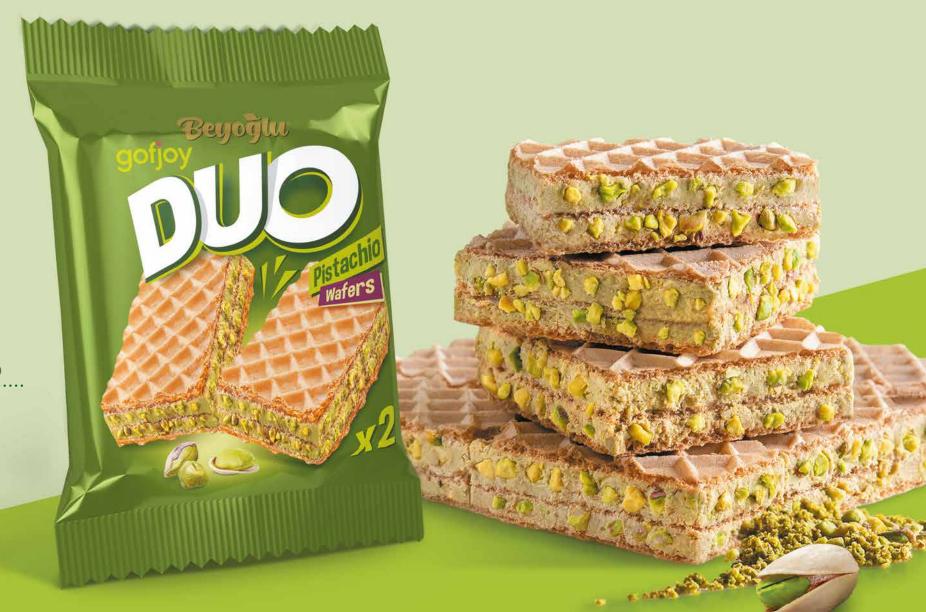

# BEYOĞLU GOFJOY DUO

Product Description
Wafer with Crispy Kadayif and
Pistachio Cream
Weight
36 Gr