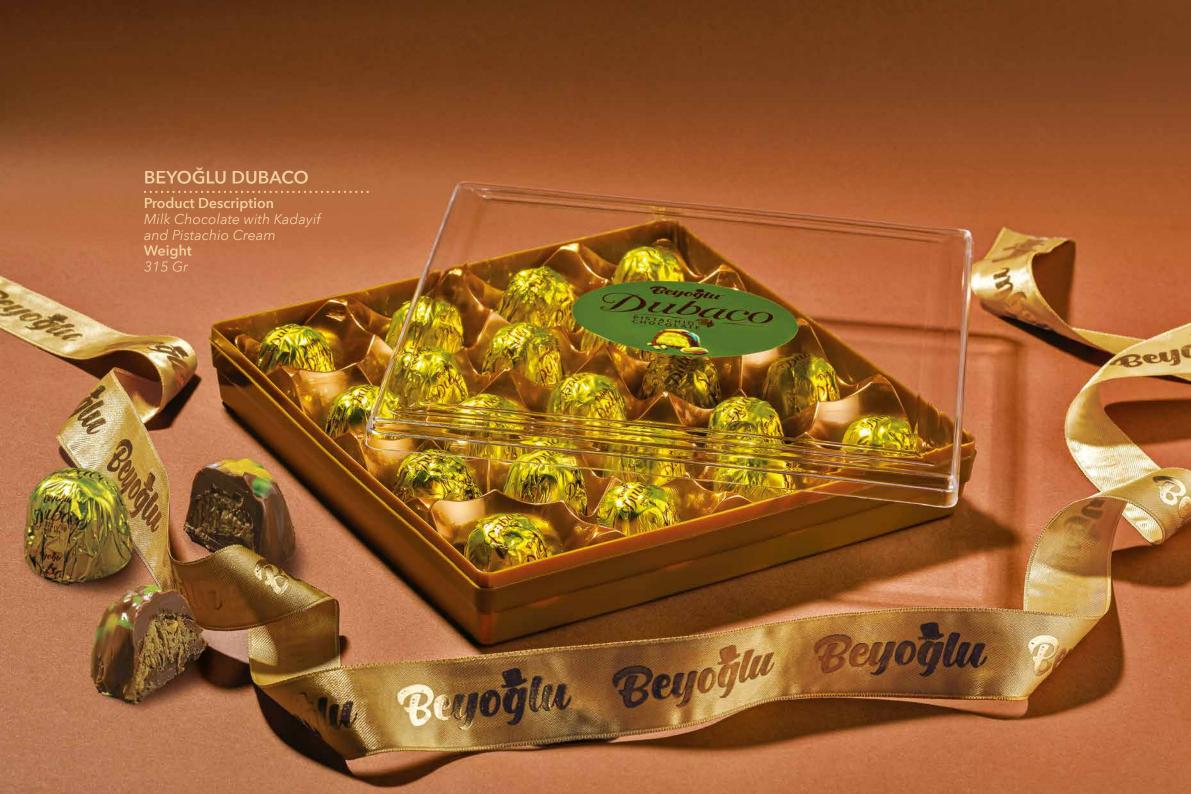

### **BEYOĞLU DUBACO**

**Product Description** 

Milk Chocolate with Kadayif and Pistachio Cream

Weight 200 Gr

# **BEYOĞLU DUBACO**

**Product Description** 

Milk Chocolate with Kadayif and Pistachio Cream

Weight 95 Gr

# **BEYOĞLU DUBACO**

**Product Description** 

Milk Chocolate with Kadayif and Pistachio Cream

Weight 30 Gr