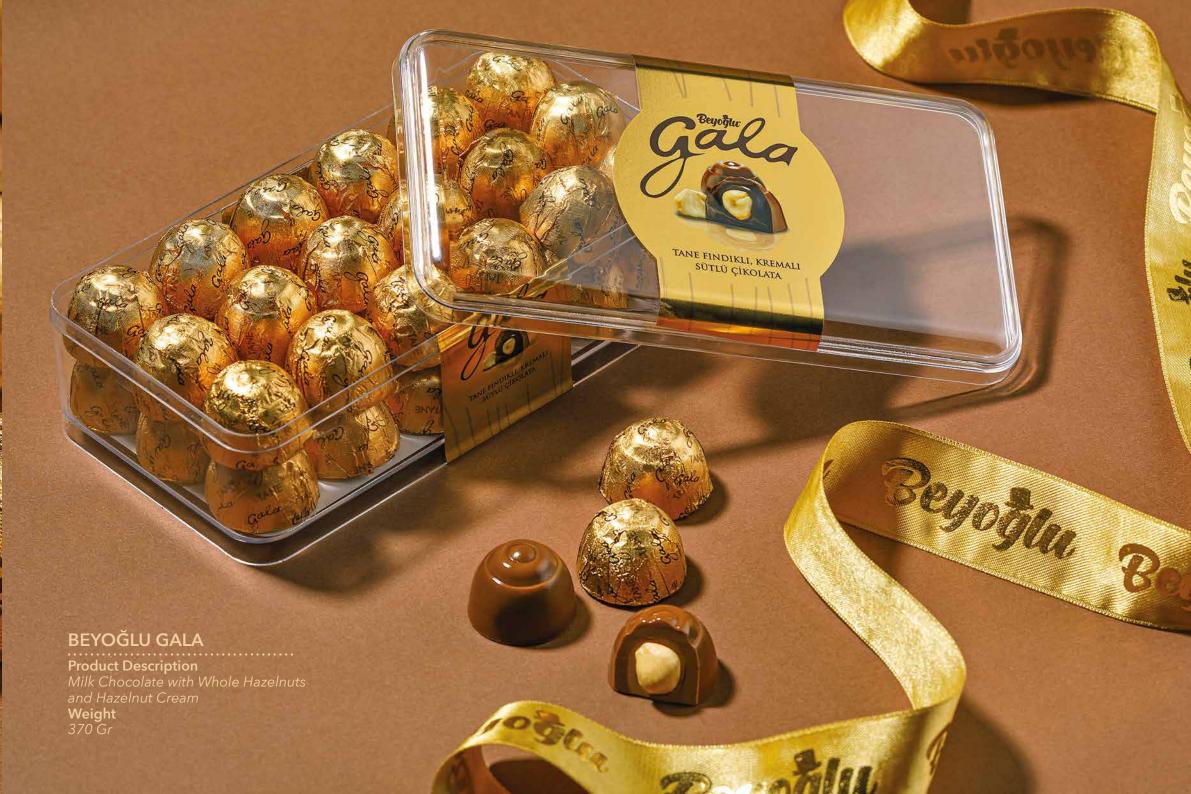

# **BEYOĞLU SPECIAL**

Product Description
Milk Chocolate with Hazelnut Cream Filling
Weight
240 Gr

Product Description
Mix Assorted Pralines
Weight
350 Gr