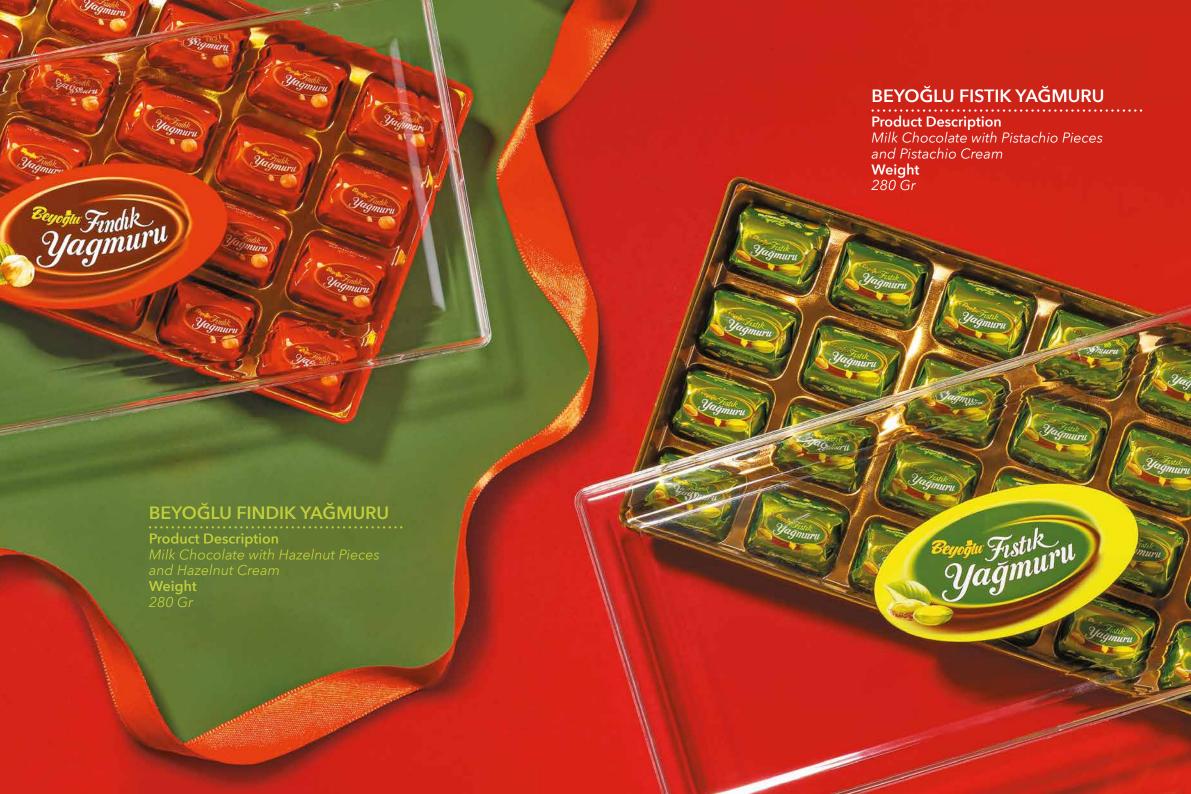

### BEYOĞLU FISTIK YAĞMURU

Product Description
Milk Chocolate with Pistachio Pieces
and Pistachio Cream Filling

Weight 35 Gr

#### BEYOĞLU FINDIK YAĞMURU

**Product Description** 

Milk Chocolate with Hazelnu Pieces and Hazelnut Cream Filling

Weight

35 Gr