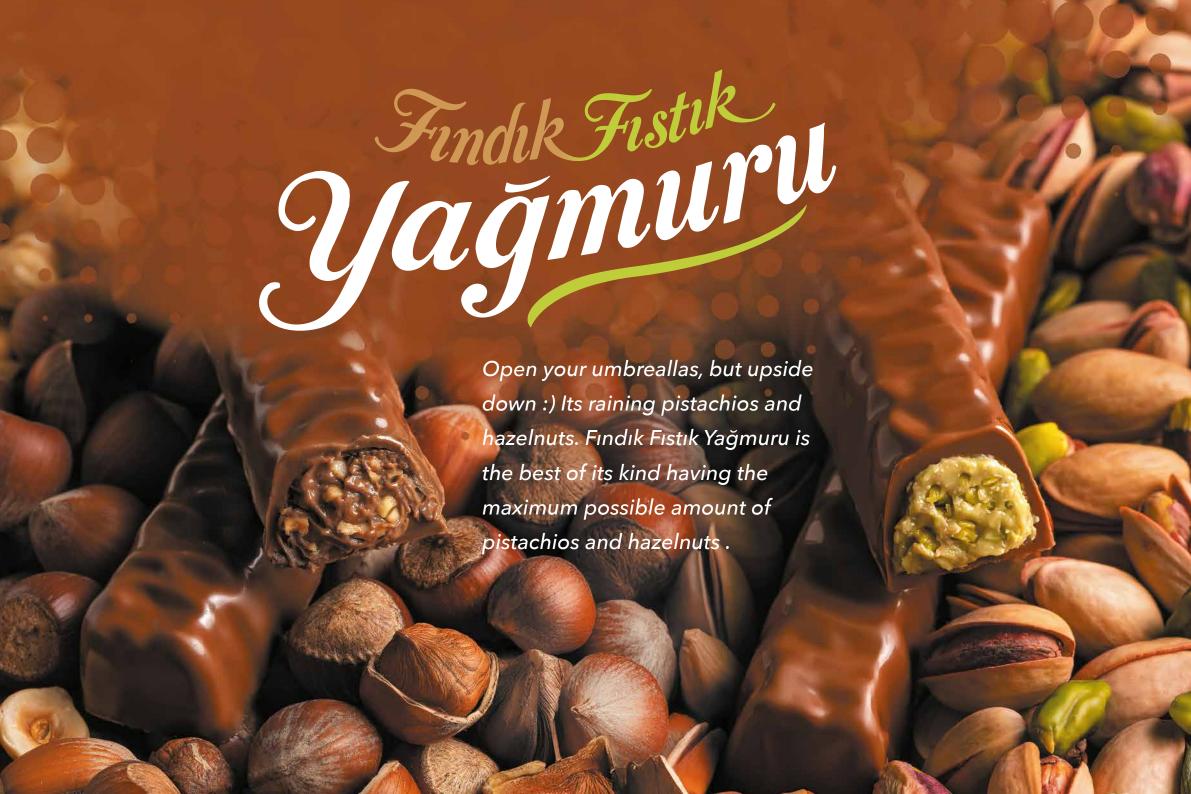

### BEYOĞLU FISTIK YAĞMURU

Product Description
Milk Chocolate with Pistachio Pieces
and Pistachio Cream Filling

Weight 35 Gr

#### BEYOĞLU FINDIK YAĞMURU

**Product Description** 

Milk Chocolate with Hazelnu Pieces and Hazelnut Cream Filling

Weight

35 Gr