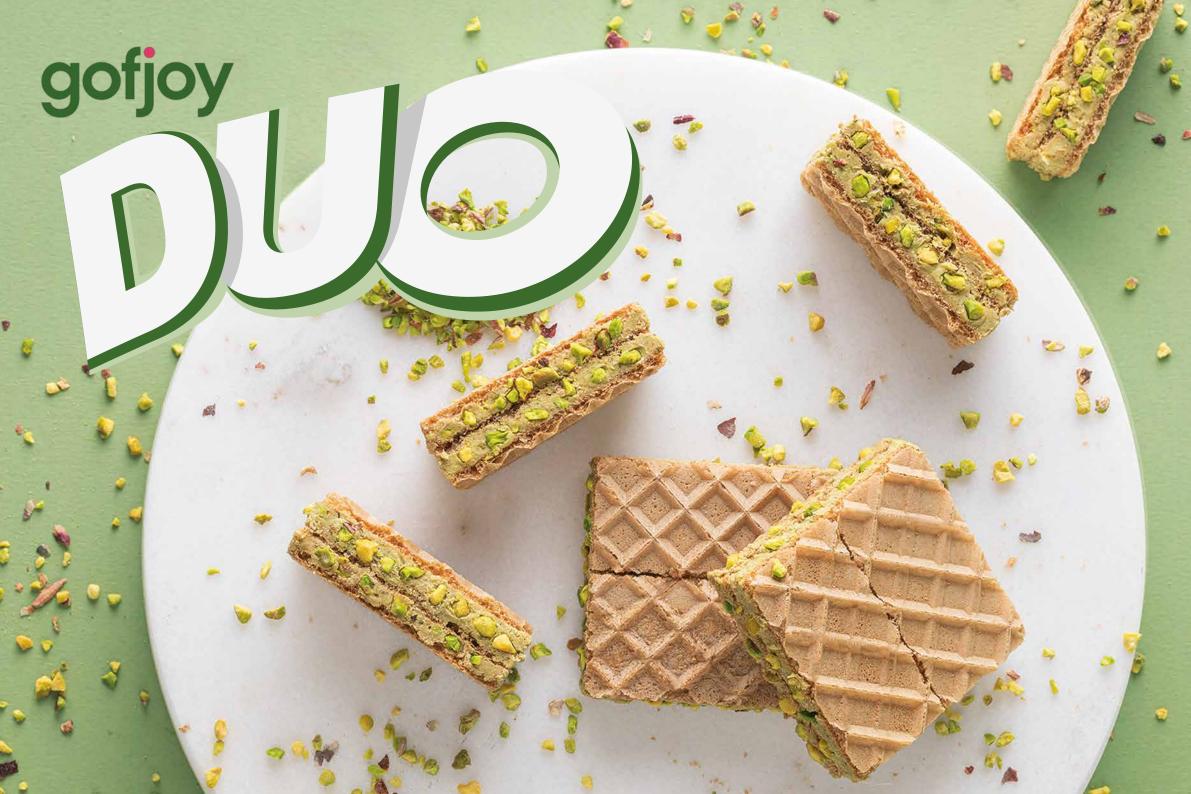

# BEYOĞLU GOFJOY DUO

Product Description
Wafer with Crispy Kadayif and
Pistachio Cream
Weight
36 Gr