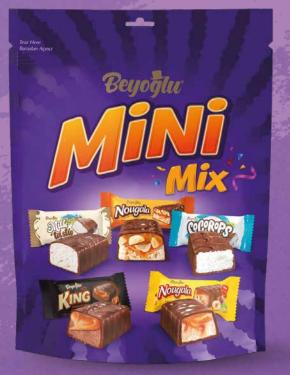

### **BEYOĞLU MINI MIX**

Product Description
Milk Chocolate Coated Mini Bars
Weight
500 Gr

Assorted mini chocolate bars