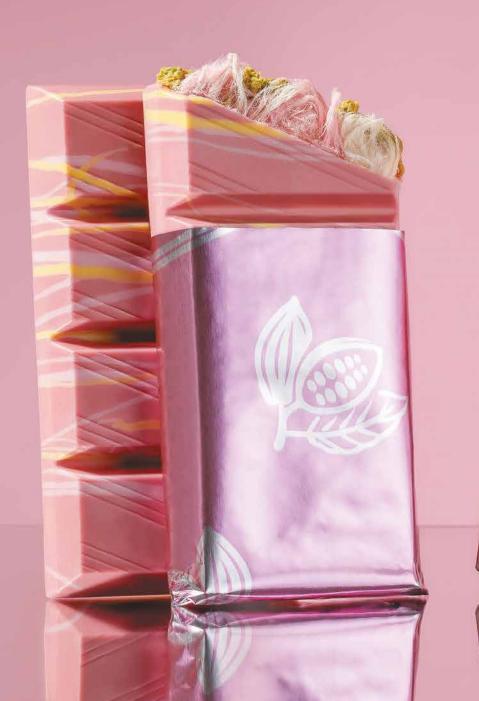

# **BEYOĞLU ANGEL HAIR**

Product Description
Raspberry White Chocolate with
Cotton Candy and Pistachio Cream
Weight
170 Gr

Once upon a time, in the heart of Istanbul, on Istiklal Street, the smell of hot chocolate poured by hands would mix with the stone pavements. This unique scent left memories in the minds of a generation.