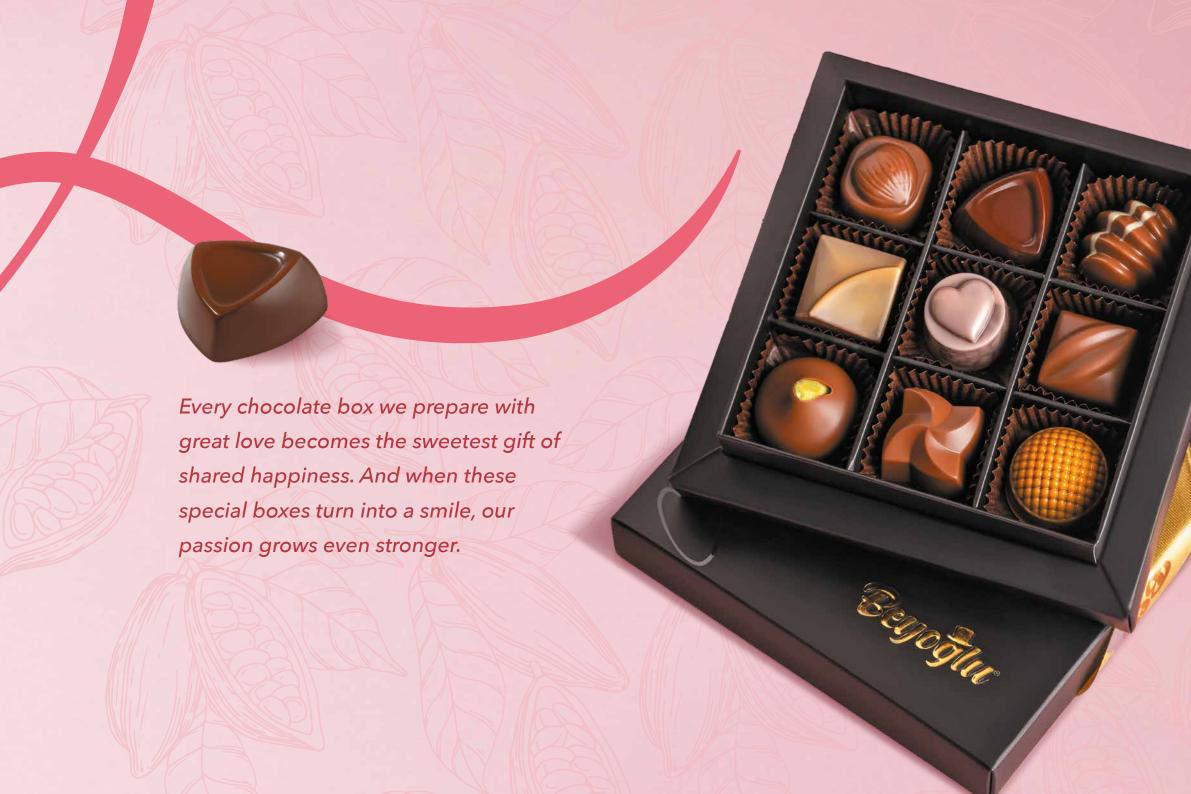

# **BEYOĞLU ANGEL HAIR**

Product Description
Raspberry White Chocolate with
Cotton Candy and Pistachio Cream
Weight
170 Gr

Once upon a time, in the heart of Istanbul, on Istiklal Street, the smell of hot chocolate poured by hands would mix with the stone pavements. This unique scent left memories in the minds of a generation.

> From those days to the present, As Beyoğlu Chocolate, we carry the traces of this deep-rooted tradition.