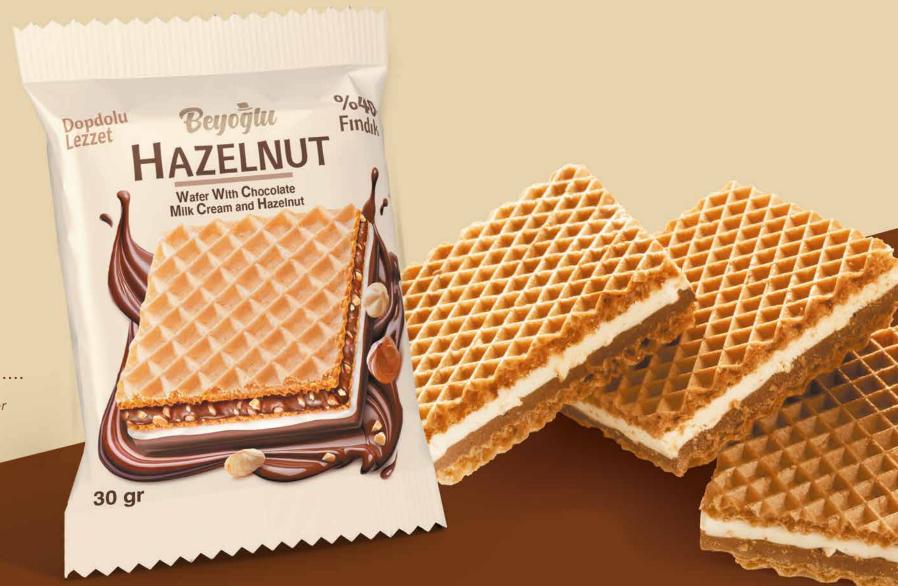

## BEYOĞLU HAZELNUT

**Product Description**Chocolate Bottom Coated Wafer with Hazelnut Cream

Weight 30 Gr