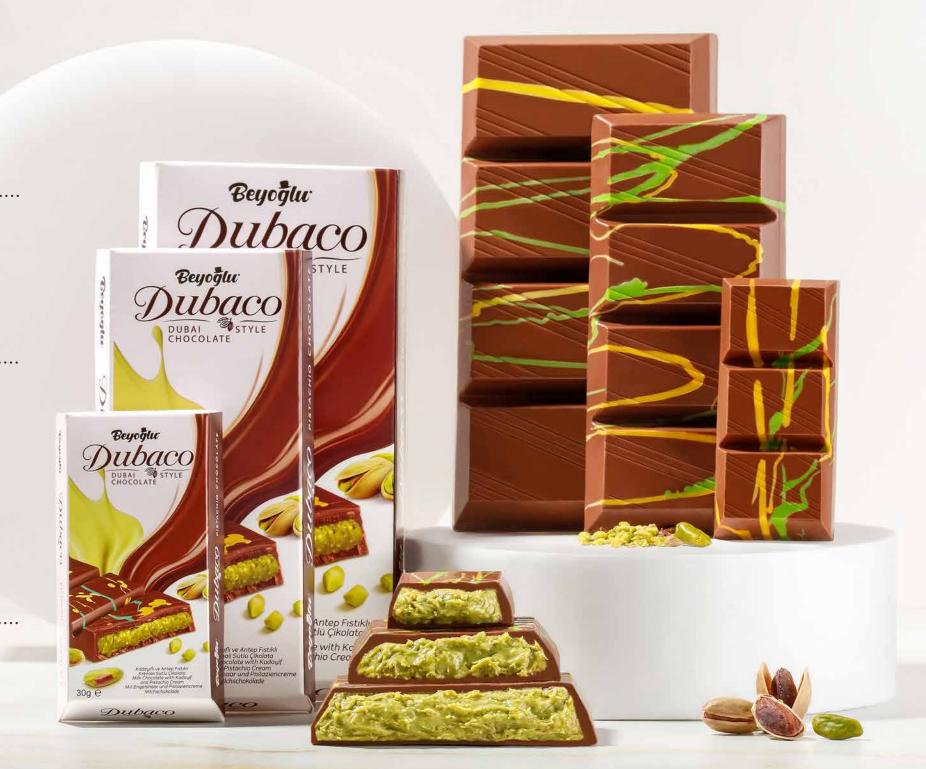

### **BEYOĞLU DUBACO**

**Product Description** 

Milk Chocolate with Kadayif and Pistachio Cream

Weight 200 Gr

# **BEYOĞLU DUBACO**

**Product Description** 

Milk Chocolate with Kadayif and Pistachio Cream

Weight 95 Gr

# **BEYOĞLU DUBACO**

**Product Description** 

Milk Chocolate with Kadayif and Pistachio Cream

Weight 30 Gr