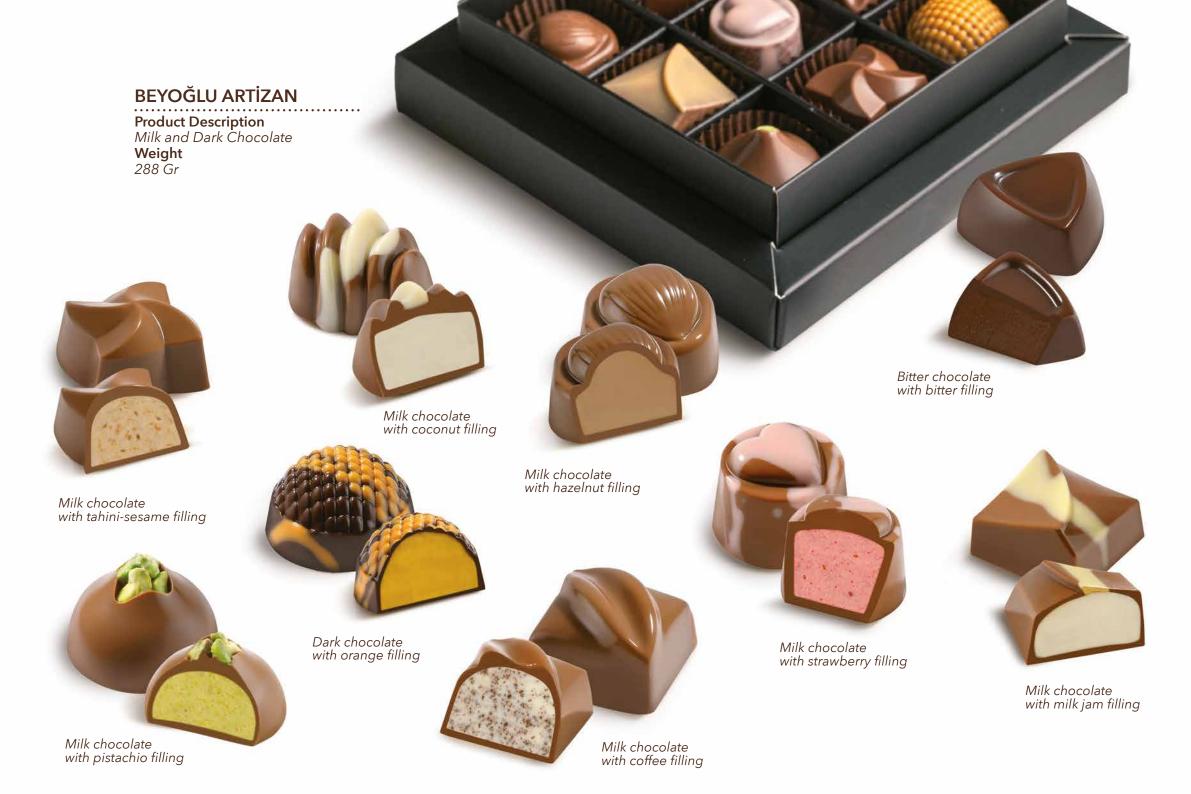

# **BEYOĞLU SPECIAL**

Product Description
Milk Chocolate with Hazelnut Cream Filling
Weight
240 Gr

Product Description
Mix Assorted Pralines
Weight
350 Gr