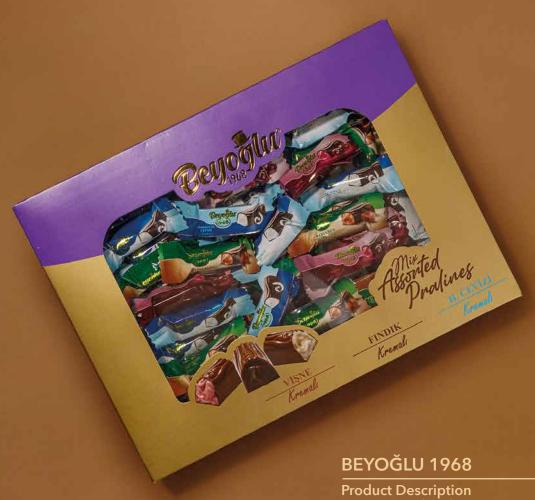

# **BEYOĞLU SPECIAL**

Product Description
Milk Chocolate with Hazelnut Cream Filling
Weight
240 Gr

Product Description
Mix Assorted Pralines
Weight
350 Gr