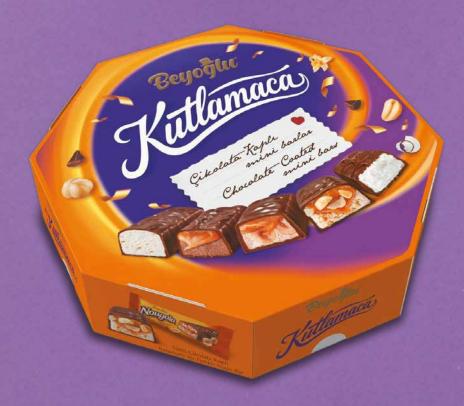

## **BEYOĞLU KUTLAMACA**

Product Description Milk Chocolate Coated Mini Bars Weight 450 Gr