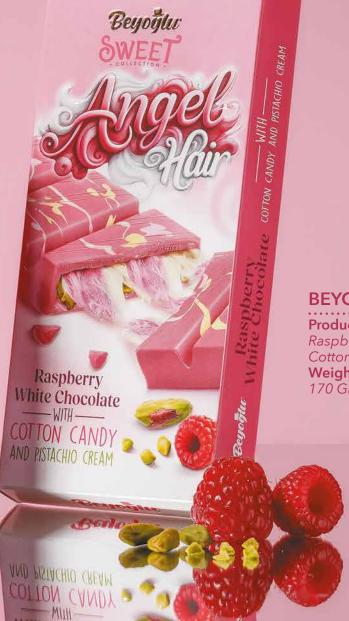

# **BEYOĞLU ANGEL HAIR**

Product Description
Raspberry White Chocolate with
Cotton Candy and Pistachio Cream
Weight
170 Gr

Once upon a time, in the heart of Istanbul, on Istiklal Street, the smell of hot chocolate poured by hands would mix with the stone pavements. This unique scent left memories in the minds of a generation.