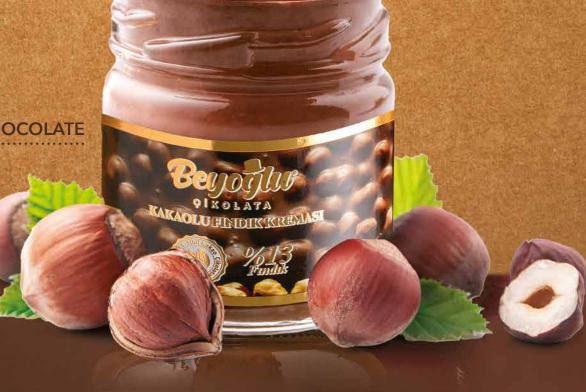

#### **BEYOĞLU CREAM CHOCOLATE**

Product Description
Hazelnut Cream with Cocoa
Weight
350 Gr