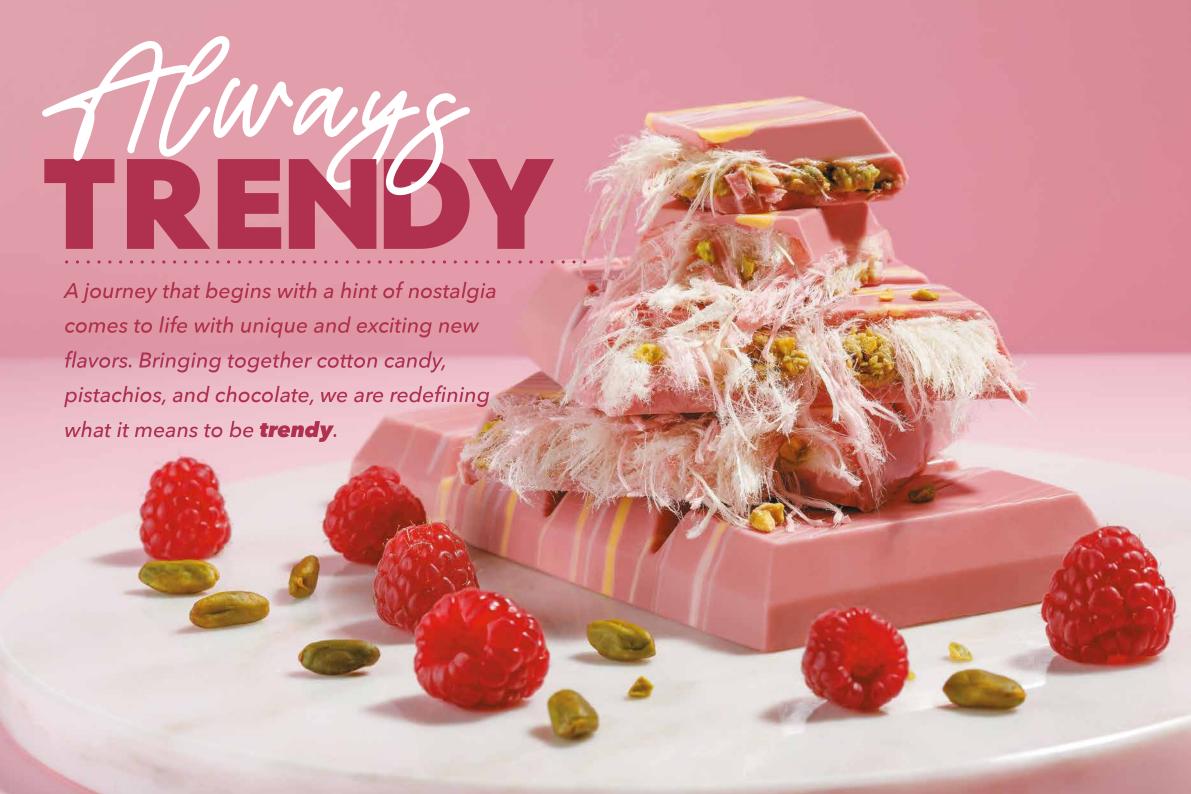

# **BEYOĞLU ANGEL HAIR**

Product Description
Raspberry White Chocolate with
Cotton Candy and Pistachio Cream
Weight
170 Gr

Once upon a time, in the heart of Istanbul, on Istiklal Street, the smell of hot chocolate poured by hands would mix with the stone pavements. This unique scent left memories in the minds of a generation.