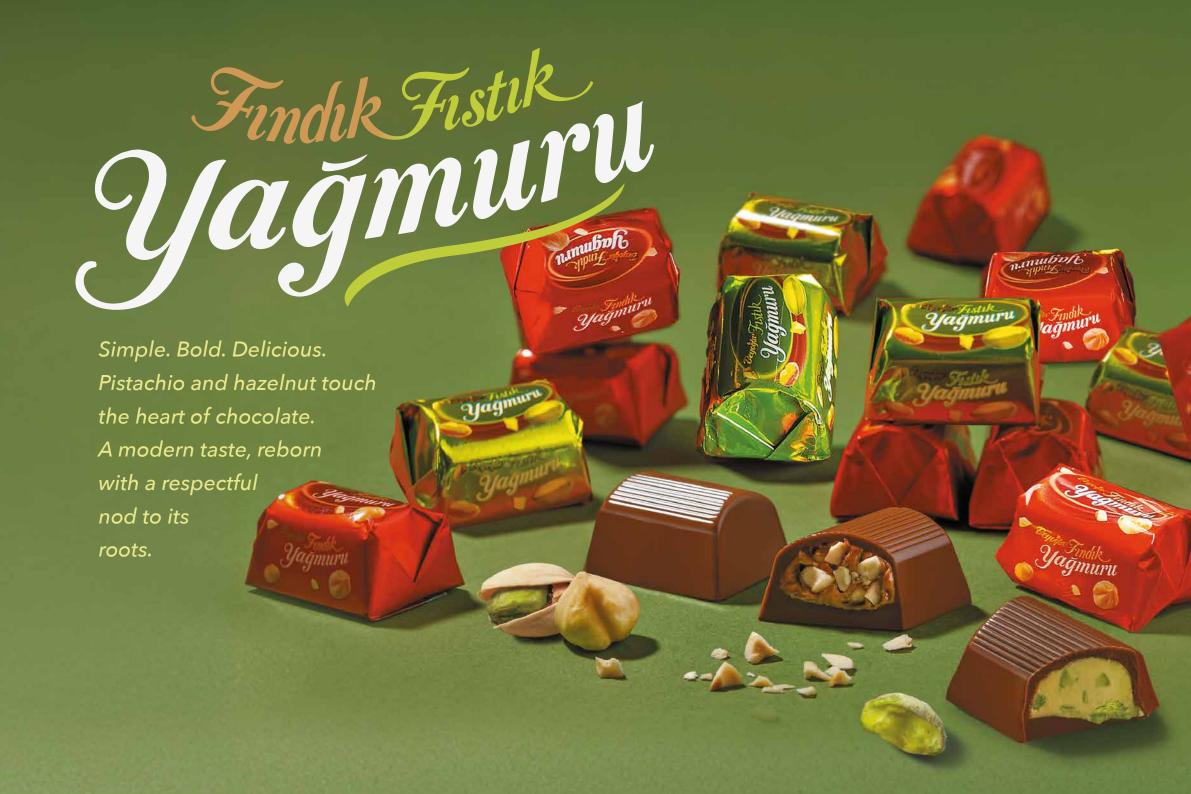

### BEYOĞLU FISTIK YAĞMURU

Product Description
Milk Chocolate with Pistachio Pieces
and Pistachio Cream Filling

Weight 35 Gr

#### BEYOĞLU FINDIK YAĞMURU

**Product Description** 

Milk Chocolate with Hazelnu Pieces and Hazelnut Cream Filling

Weight

35 Gr