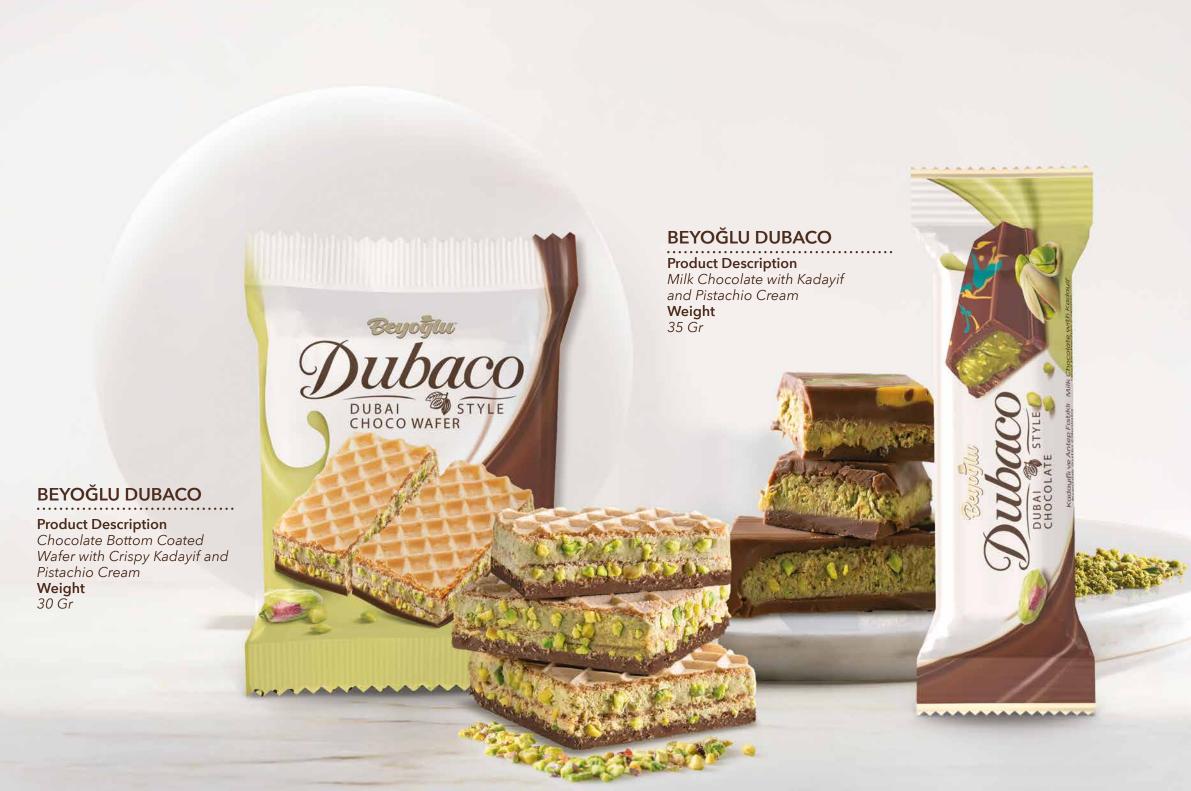

### **BEYOĞLU DUBACO**

**Product Description** 

Milk Chocolate with Kadayif and Pistachio Cream

Weight 200 Gr

# **BEYOĞLU DUBACO**

**Product Description** 

Milk Chocolate with Kadayif and Pistachio Cream

Weight 95 Gr

# **BEYOĞLU DUBACO**

**Product Description** 

Milk Chocolate with Kadayif and Pistachio Cream

Weight 30 Gr