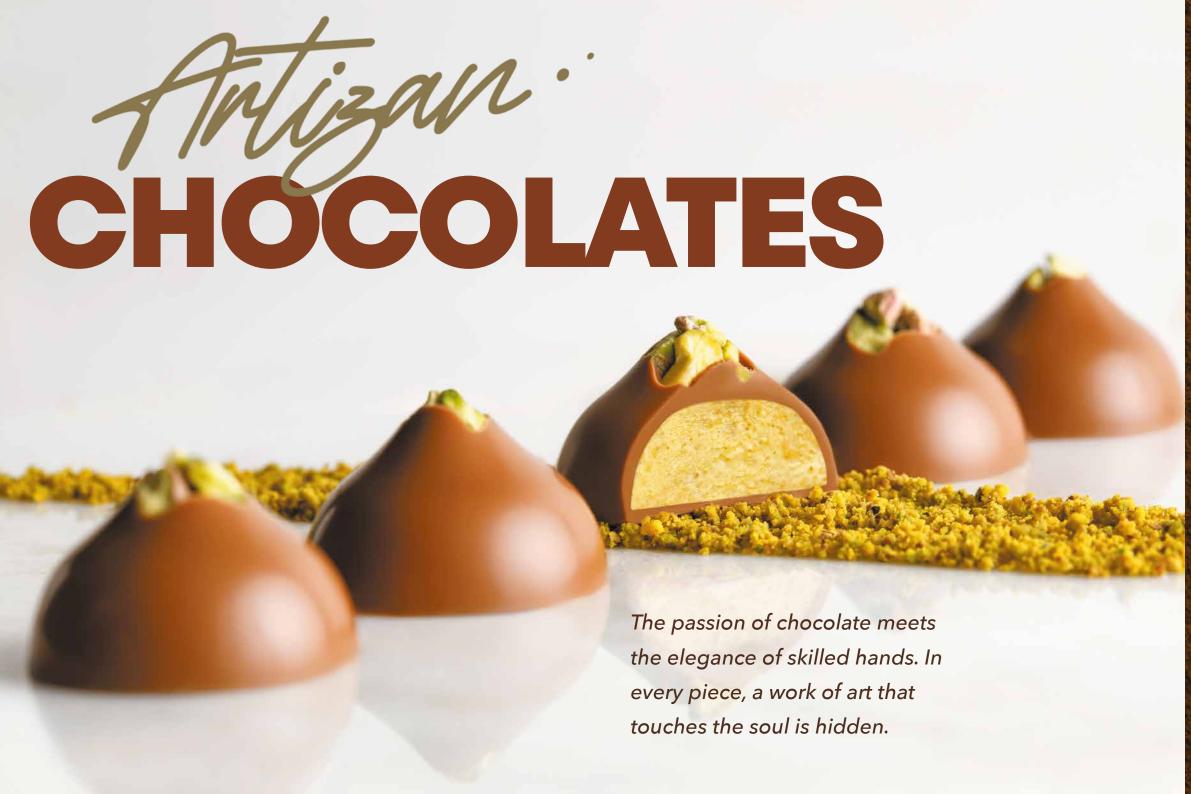

ayif and Pistachio Cream

Weight 30 Gr











# **BEYOĞLU ANGEL HAIR**

Product Description
Raspberry White Chocolate with
Cotton Candy and Pistachio Cream
Weight
170 Gr







Once upon a time, in the heart of Istanbul, on Istiklal Street, the smell of hot chocolate poured by hands would mix with the stone pavements. This unique scent left memories in the minds of a generation.

> From those days to the present, As Beyoğlu Chocolate, we carry the traces of this deep-rooted tradition.

# Beyoglu<sup>®</sup> IOOO

We bring together the most exquisite hazelnuts with the highest quality chocolates, and we bring the spirit of the past back to life with today's mastery.

In each piece, there is the warmth of a century of memories, and in each bite, there are traces of labor and quality.











# Creamy SPREADS

You'll want to experience this sweet journey in its spreadable form.

The harmony of flavors is just a lid away.

#### **BEYOĞLU CREAM CHOCOLATE**

Product Description
Hazelnut Cream with Cocoa
Weight
350 Gr











### BEYOĞLU FISTIK YAĞMURU

Product Description
Milk Chocolate with Pistachio Pieces
and Pistachio Cream Filling

Weight 35 Gr



#### BEYOĞLU FINDIK YAĞMURU

**Product Description** 

Milk Chocolate with Hazelnu Pieces and Hazelnut Cream Filling

Weight

35 Gr





## BEYOĞLU HAZELNUT

**Product Description**Chocolate Bottom Coated Wafer with Hazelnut Cream

Weight 30 Gr





# BEYOĞLU GOFJOY DUO

Product Description
Wafer with Crispy Kadayif and
Pistachio Cream
Weight
36 Gr