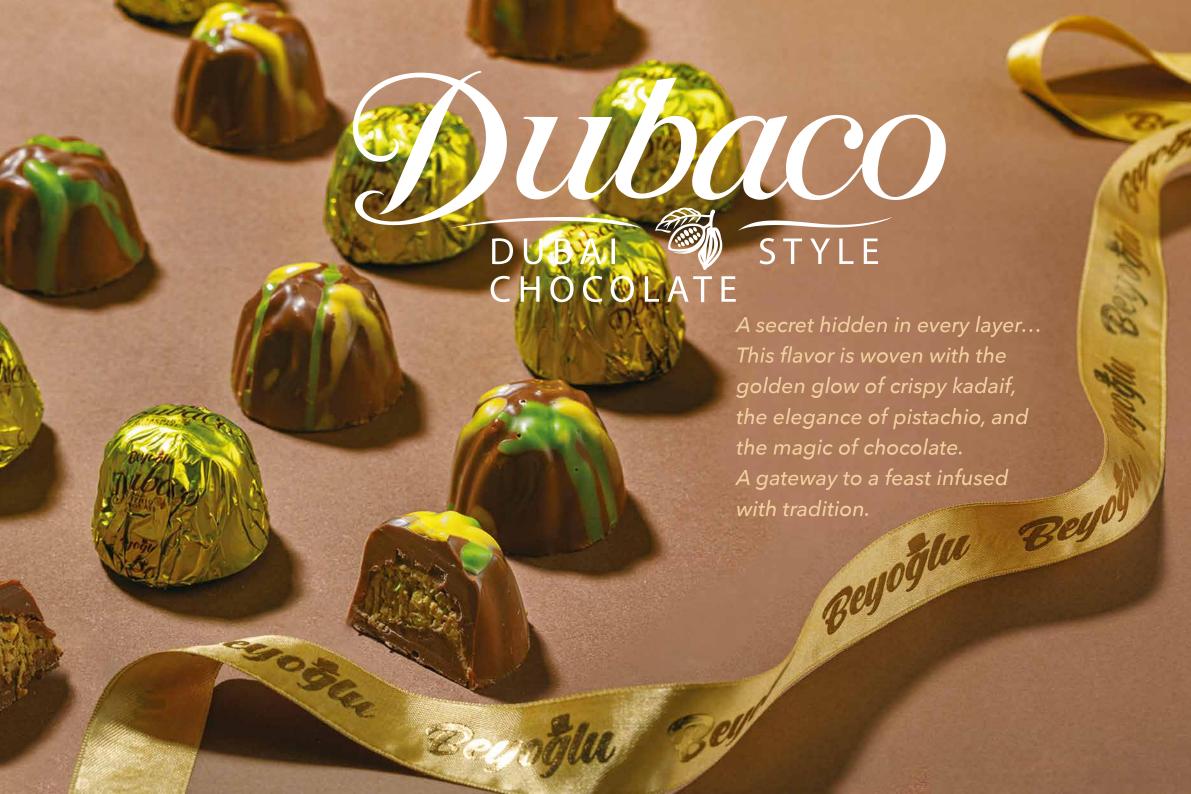

### **BEYOĞLU DUBACO**

**Product Description** 

Milk Chocolate with Kadayif and Pistachio Cream

Weight 200 Gr

# **BEYOĞLU DUBACO**

**Product Description** 

Milk Chocolate with Kadayif and Pistachio Cream

Weight 95 Gr

# **BEYOĞLU DUBACO**

**Product Description** 

Milk Chocolate with Kadayif and Pistachio Cream

Weight 30 Gr