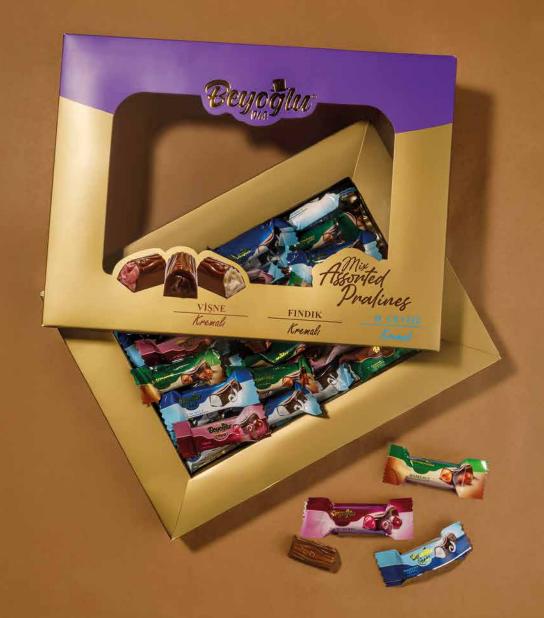

# **BEYOĞLU SPECIAL**

Product Description
Milk Chocolate with Hazelnut Cream Filling
Weight
240 Gr

Product Description
Mix Assorted Pralines
Weight
350 Gr