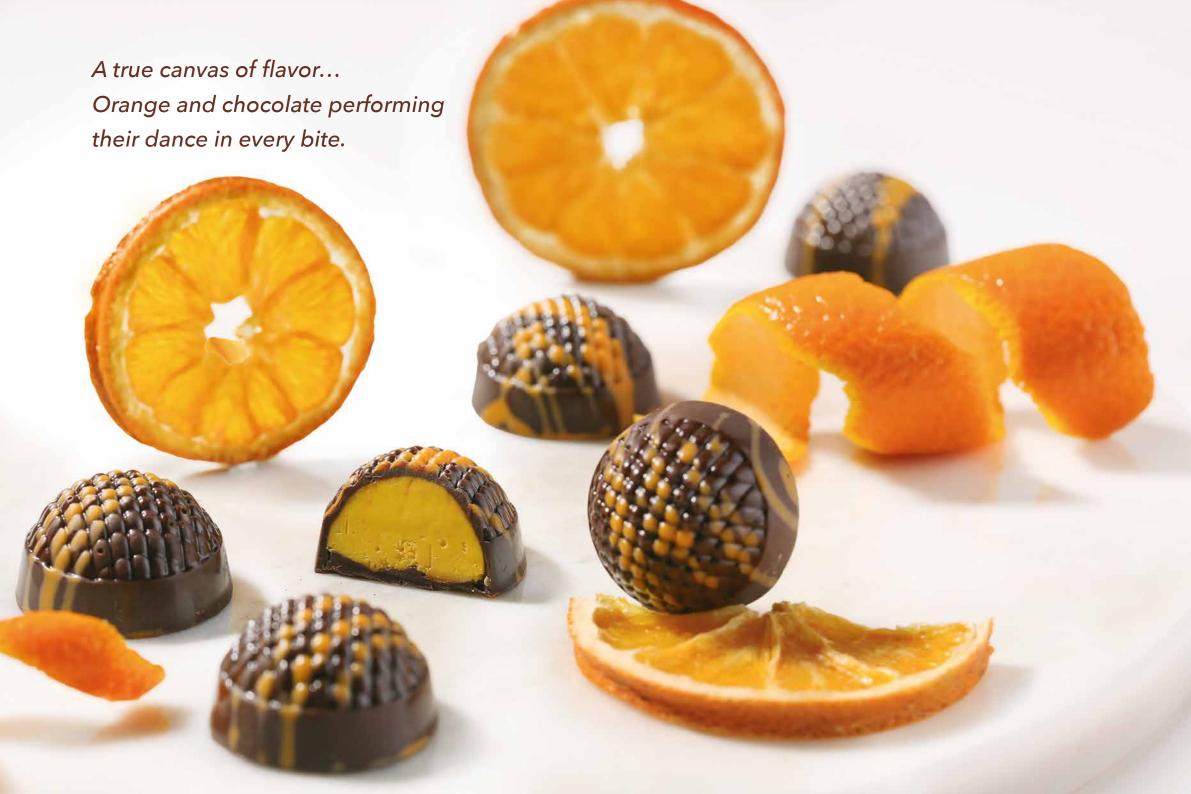

# **BEYOĞLU ANGEL HAIR**

Product Description
Raspberry White Chocolate with
Cotton Candy and Pistachio Cream
Weight
170 Gr

Once upon a time, in the heart of Istanbul, on Istiklal Street, the smell of hot chocolate poured by hands would mix with the stone pavements. This unique scent left memories in the minds of a generation.