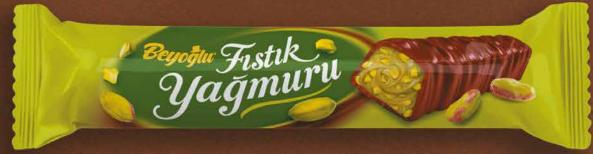

### BEYOĞLU FISTIK YAĞMURU

Product Description
Milk Chocolate with Pistachio Pieces
and Pistachio Cream Filling

Weight 35 Gr