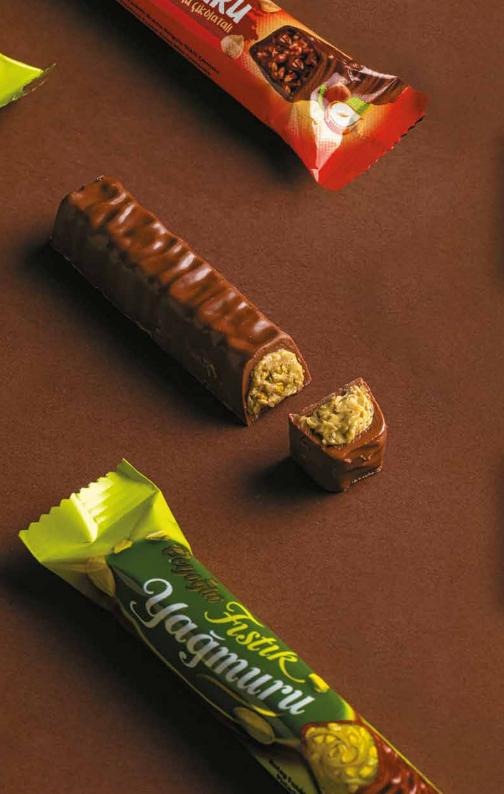

### BEYOĞLU FISTIK YAĞMURU

Product Description
Milk Chocolate with Pistachio Pieces
and Pistachio Cream Filling

Weight 35 Gr

#### BEYOĞLU FINDIK YAĞMURU

**Product Description** 

Milk Chocolate with Hazelnu Pieces and Hazelnut Cream Filling

Weight

35 Gr