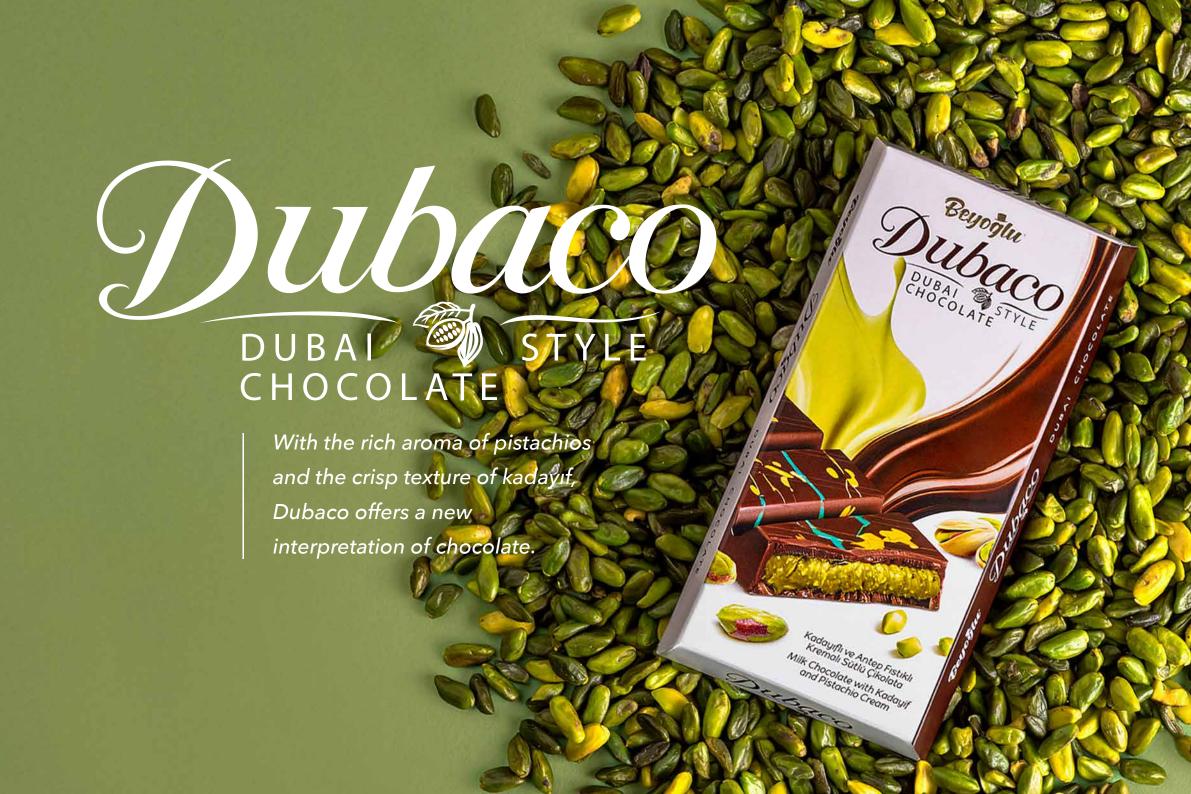

### **BEYOĞLU DUBACO**

**Product Description** 

Milk Chocolate with Kadayif and Pistachio Cream

Weight 200 Gr

# **BEYOĞLU DUBACO**

**Product Description** 

Milk Chocolate with Kadayif and Pistachio Cream

Weight 95 Gr

# **BEYOĞLU DUBACO**

**Product Description** 

Milk Chocolate with Kadayif and Pistachio Cream

Weight 30 Gr