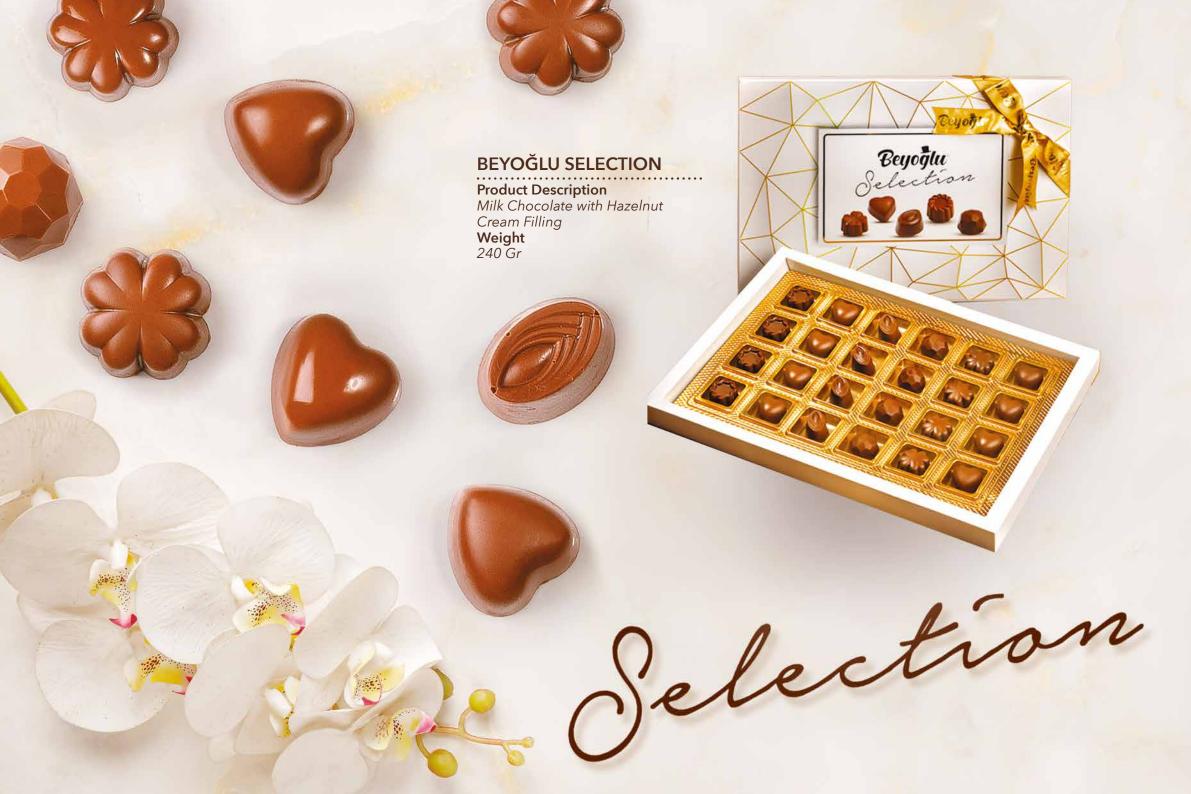

# **BEYOĞLU SPECIAL**

Product Description
Milk Chocolate with Hazelnut Cream Filling
Weight
240 Gr

Product Description
Mix Assorted Pralines
Weight
350 Gr