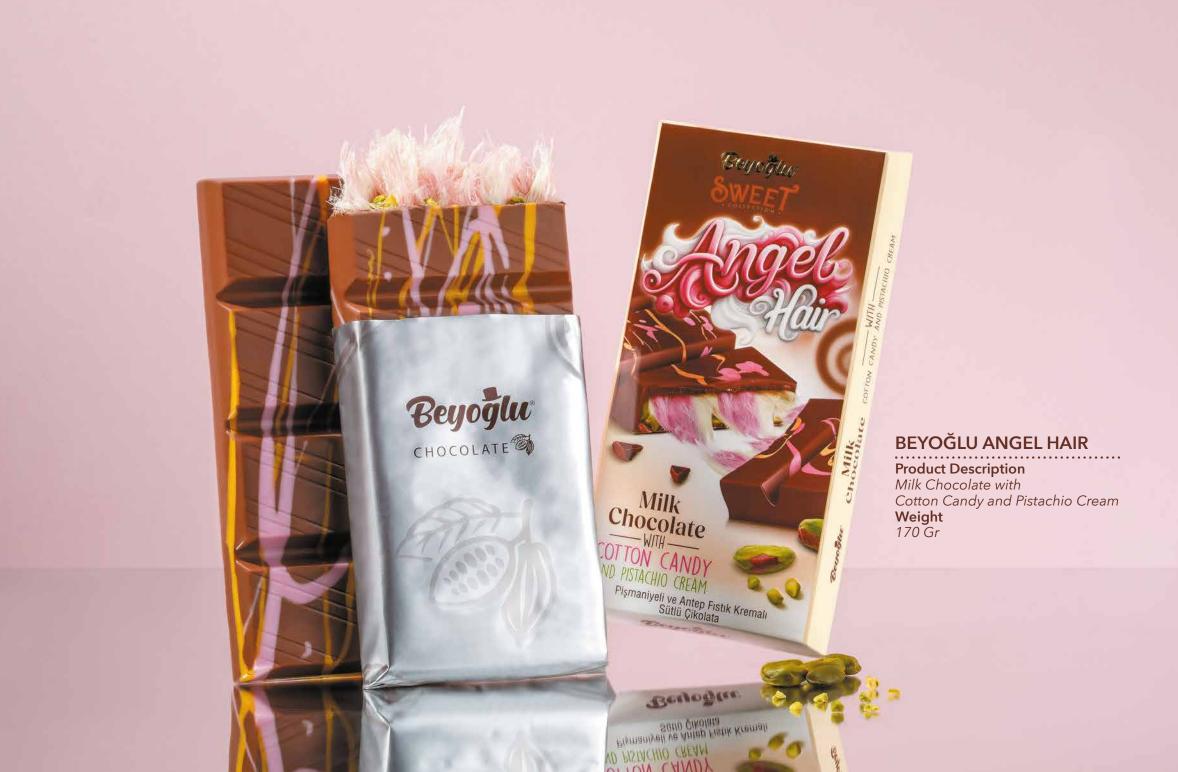

# **BEYOĞLU ANGEL HAIR**

Product Description
Raspberry White Chocolate with
Cotton Candy and Pistachio Cream
Weight
170 Gr

Once upon a time, in the heart of Istanbul, on Istiklal Street, the smell of hot chocolate poured by hands would mix with the stone pavements. This unique scent left memories in the minds of a generation.