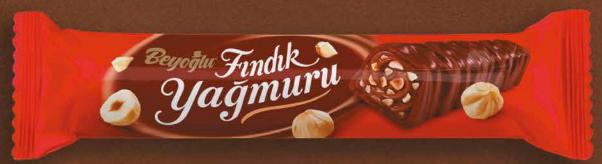

#### BEYOĞLU FINDIK YAĞMURU

**Product Description** 

Milk Chocolate with Hazelnu Pieces and Hazelnut Cream Filling

Weight

35 Gr