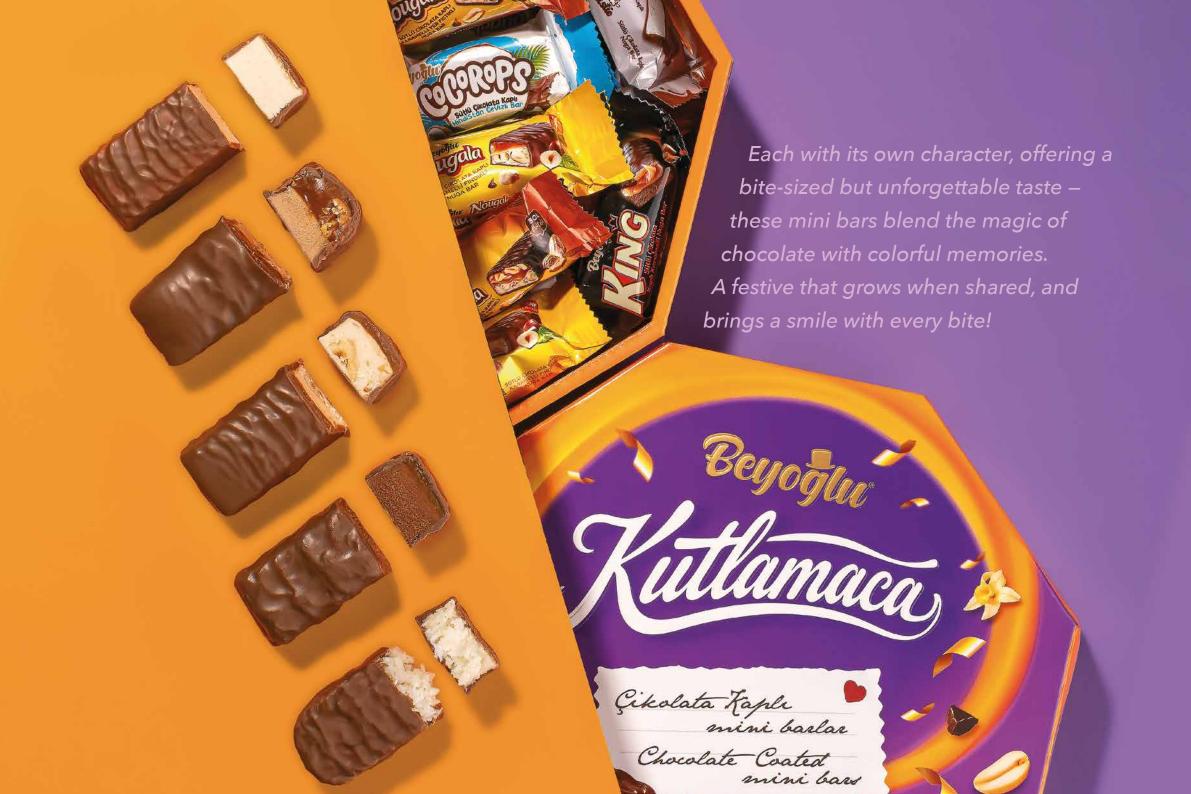

## **BEYOĞLU KUTLAMACA**

Product Description Milk Chocolate Coated Mini Bars Weight 450 Gr