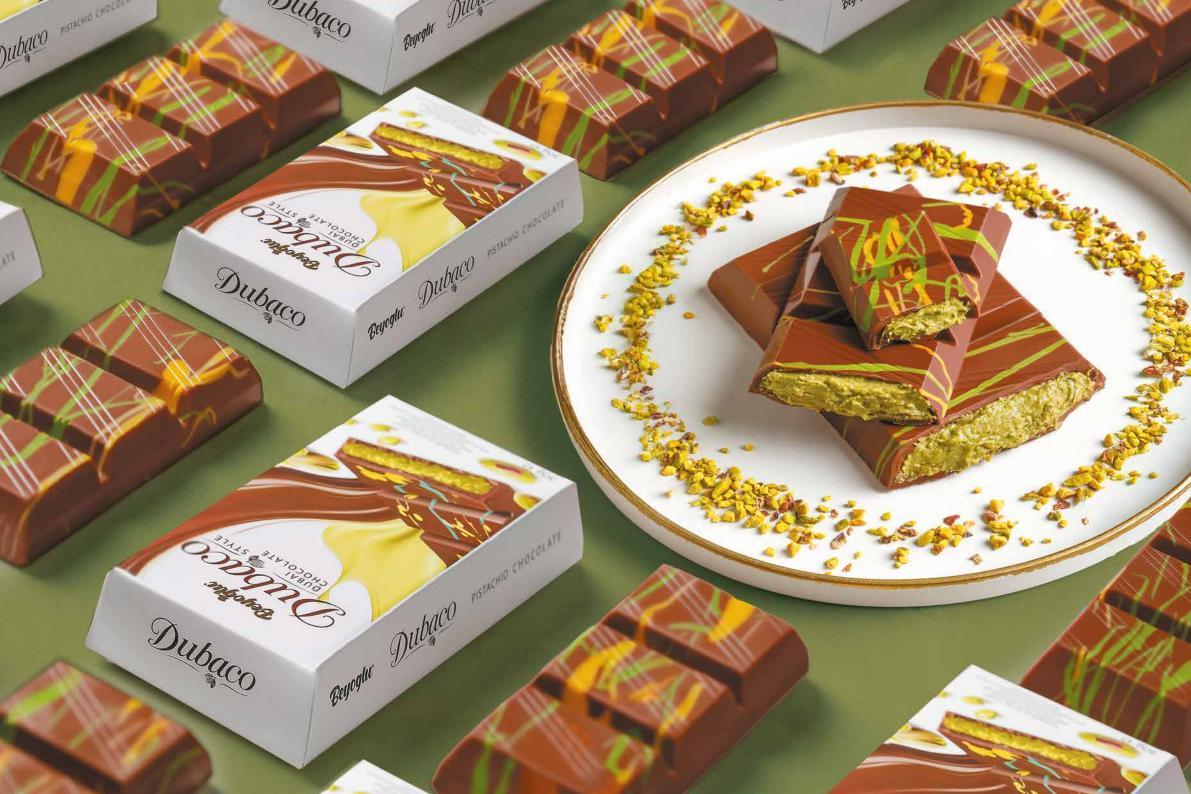

### **BEYOĞLU DUBACO**

**Product Description** 

Milk Chocolate with Kadayif and Pistachio Cream

Weight 200 Gr

# **BEYOĞLU DUBACO**

**Product Description** 

Milk Chocolate with Kadayif and Pistachio Cream

Weight 95 Gr

# **BEYOĞLU DUBACO**

**Product Description** 

Milk Chocolate with Kadayif and Pistachio Cream

Weight 30 Gr