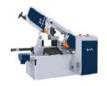

#### **Sawing Machines**

ACBSS-300

Double Column Horizontal **Metal Band Sawing Machine** 

DC-4250 HMBS

**High Efficiency Horizontal Bandsaw** 

For All Models > www.livamach.com

HE-330 HBSA

Pivot Semi Automatic

#### **Horizontal Bandsaw**

Angle Cutting Band Saws
Double Column Horizontal Metal Band Sawing Machine
High Efficiency Horizontal Bandsaw
Horizontal Mitre Cutting Band Saw
Horizontal Straight Cutting Band Saw Double Column