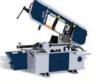

#### **Sawing Machines**

ACBSS-300

Double Column Horizontal **Metal Band Sawing Machine** 

DC-4250 HMBS

**High Efficiency Horizontal Bandsaw** 

For All Models > www.livamach.com

HE-330 HBSA

Pivot Semi Automatic

#### **Horizontal Bandsaw**

Angle Cutting Band Saws
Double Column Horizontal Metal Band Sawing Machine
High Efficiency Horizontal Bandsaw
Horizontal Mitre Cutting Band Saw
Horizontal Straight Cutting Band Saw Double Column