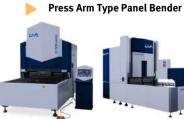

#### **Pressbrakes**

CNC Press Brake
NC Press Brake
Tandem Press Brakes
Large Press Brakes
Electric Press Brakes
Suction Cup Type Panel Bender
Press Arm Type Panel Bender
NC Panel Bending Machine

EPB-200x3T

TPB-3200x110T

LPB-3200x400T

SCTPB-1400 PATPB-1400

**Suction Cup Type Panel Bender** 

Flanging Machines

**Dishing Presses** 

FMNH-3000x12 DEPWM-3000x150T