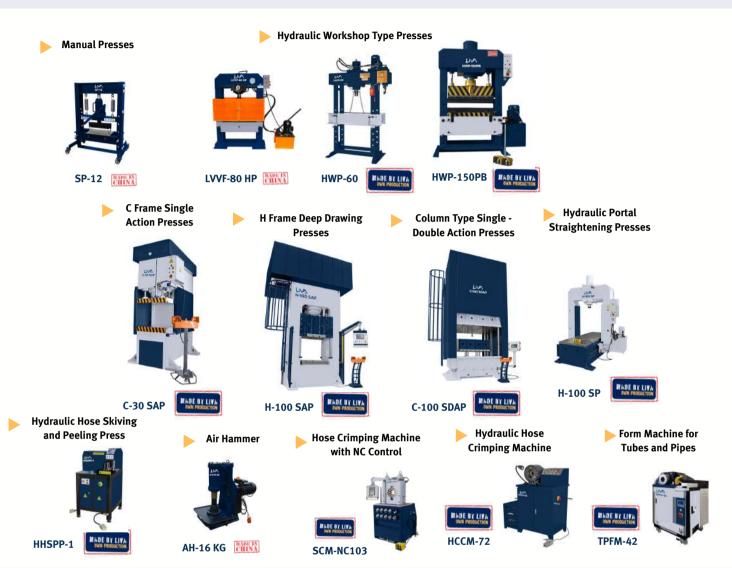

#### Press Machines

**Manual Presses Hydraulic Presses** Hydraulic Workshop Type Presses H Frame Deep Drawing Presses H Type Single Action Presses Column Type Single - Double Action Presses C Frame Single Action Presses C Frame Double Action Deep Drawing Presses C Frame Deep Drawing Hot Plated Presses Hydraulic Portal Straightening Presses Hydraulic Straightening Presses H Frame Hydraulic Press Hose Crimping Machine with NC Control Hydraulic Hose Crimping Machine Form Machine for Tubes and Pipes Hydraulic Hose Skiving and Peeling Press C Frame-Gap Crank Press H Frame-Gantry Crank Press Straight Side Tie-Rod Frame Press **Forging Press High Speed Press** Servo Press H-Frame Hydraulic Press H-frame Hydraulic Press-Hydraulic Cushion Inc. 4-Column Frame Hydraulic Press Straight Side Tie-Rod Frame Hydraulic Press-Front Move **Bolster** Straight Side Tie-Rod Frame Hydraulic Press-Side Move