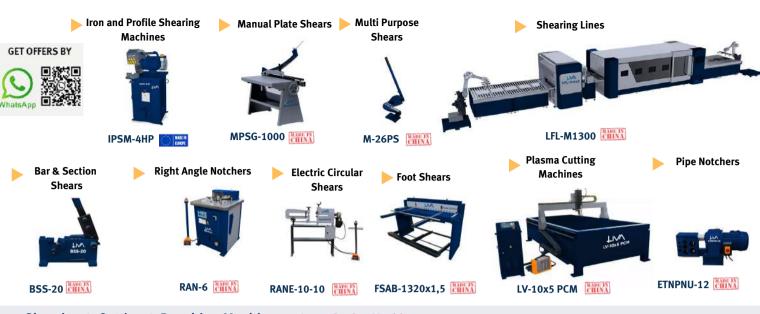

LFMG-20 CHINA

Pneumatic Lock Seaming

PLSM-1300 CHINA

Shearing & Cutting & Punching Machines > Shearing Machines

**Swing Beam Shearing** Machines

SBSM-3200x6

**Guillotine Machine with Reducer** 

MGS-2550x4

For All Models > www.livamach.com

ESM-2500x4

HSM-2500x4,0

Shearing & Cutting & Punching Machines > Laser Cutting Machines

For All Models > www.livamach.com

Shearing & Cutting & Punching Machines > Cutting And Punching Machines