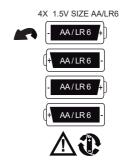

#### Battery assembly Battery Size: 1.5V 4\*AA/LR6 (Not Included )

Install batteries if you need to use this swing away from an outlet. We recommend using Alkaline batteries for longer battery life.

\*Loosen the screw in the battery compartment door with a scewdriver (not included) and remove the battery compartment door.

\*Insert four AA(LR6) alkaline batteries into the battery compartment.

\*Replace the battery compartment door and tighten the screws.

Note:Low battery power may cause product movement to slow,sound and lights to become faint or product to turn off all together. If this should happen, use the AC adaptor as a power source or replace the batteries. Replace the batteries with four alkline AA (LR6) batteries.

12. Always remove batteries if the product is not going to be used for a month or more. Batteries left in the unit may leak and cause damage.13. Recommended type batteries-alkaline disposables, size AA(LR6-1.5V). Never mix battery types. Change batteries when product ceases to operate satisfactorily.