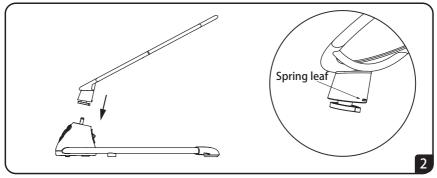

2.install the sea, as below picture, hold-down the spring leaf on seat , then insert the seat into the holder until a "click"  $\,$ 

3.Install the toy bar, as below picture, insert the toy bar into the seat.