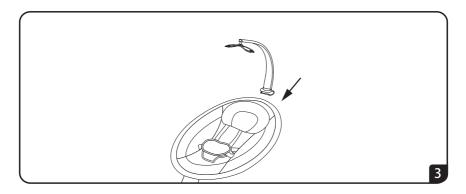

2.install the sea, as below picture, hold-down the spring leaf on seat , then insert the seat into the holder until a "click"  $\,$ 

3.Install the toy bar, as below picture, insert the toy bar into the seat.