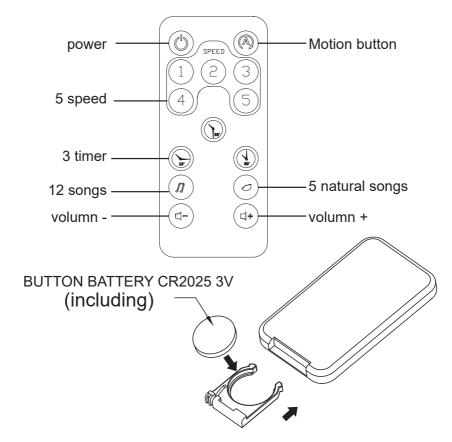

song, press again to move to next one.

Speed button: 5 speeds, each speed has a speed light. press the button to start from 1st speed, press again for 2nd speed.

Timer button:3 timers, 15 mins, 30 mins, and 60mins. press button to move to the next timer. each timer has a timer light.

Song button: 12 songs totally, press button to start from one melody, press again to move to next one.

Volumn +/-, press this buttons to adjust the volumn of songs.

Motion button: After baby fall asleep. can select this function, motion detector starts swinging when the baby shakes from crying.

Motion button lights: Press the motion button and the motion indicator lights up. When the baby wakes up and flips in the swing, the swing function starts automatically.

# **Remote control function(Selective)**



# WARNING

Read this instruction carefully before using and keep it for future reference.

Failure to follw these warnings and the assembly instruction could result in serious injury or death.

Products need to be installed by adult and used under adult's supervision.

1. Use for babies aged around up to 6 months with maximum weight 9kg.

2. Do not use the product if any parts are broken, torn or missing and use only spare parts approved by the manufacturer.

3. Always use harness. Do not move or lift this product with the baby inside it.

4. Never leave child unattended. Do not let children play with this product.



5. Stop using product when child attempts to climb out or reaches 9kg.

6. It is dangerous to place this product on an elevated sureface. Always use on a flat, level floor.