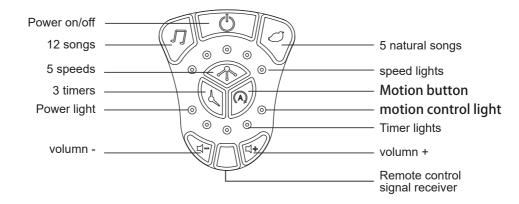

## Swing control plate instructions

Power on/off: Press button, the swing connects with power, and power light turns red.

Natural song button :5 natural songs, press the button to start from one song, press again to move to next one.

Speed button: 5 speeds, each speed has a speed light. press the button to start from 1st speed, press again for 2nd speed.

Timer button:3 timers, 15 mins, 30 mins, and 60mins. press button to move to the next timer. each timer has a timer light.

Song button: 12 songs totally, press button to start from one melody, press again to move to next one.

Volumn +/-, press this buttons to adjust the volumn of songs.

Motion button: After baby fall asleep. can select this function, motion detector starts swinging when the baby shakes from crying.

Motion button lights: Press the motion button and the motion indicator lights up. When the baby wakes up and flips in the swing, the swing function starts automatically.