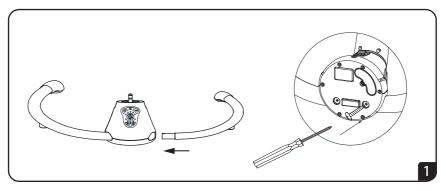

## ASSEMBLY AND USE

1.Install the Bottom Frame. As below picture, take the screw out of tube, then make the left and right tubes insert hole, make the hole position on the tube and the suppor assembly, and then tighten the screw with a screwdriver.