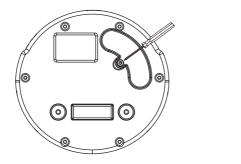

#### Battery assembly Battery Size: 1.5V 4\*AA/LR6 (Not Included )

Install batteries if you need to use this swing away from an outlet. We recommend using Alkaline batteries for longer battery life.

\*Loosen the screw in the battery compartment door with a scewdriver (not included) and remove the battery compartment door.

\*Insert four AA(LR6) alkaline batteries into the battery compartment.

\*Replace the battery compartment door and tighten the screws.

Note:Low battery power may cause product movement to slow,sound and lights to become faint or product to turn off all together. If this should happen, use the AC adaptor as a power source or replace the batteries. Replace the batteries with four alkline AA (LR6) batteries.