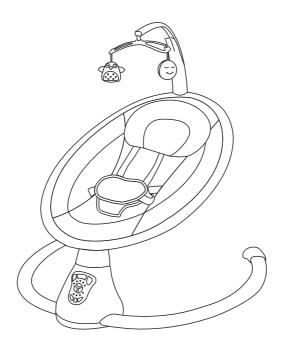

## Huggy Nest Otomatik Sallanır Anakucağı Beşik

For the safety of your child please read these instructions before using the product.