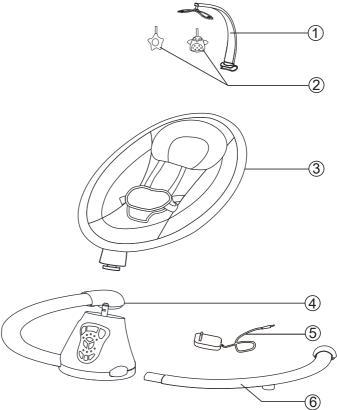

#### PARTS

- 1. Toy Bar
- 2. Toys
- 3. Seatpad
- 4. Bracket assembly
- 5. Adaptor
- 6. Bottom Frame