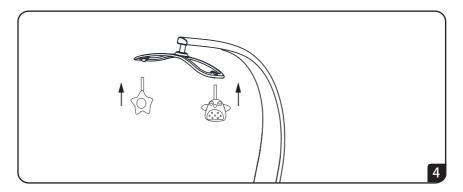

## Huggy Nest Otomatik Sallanır Anakucağı Beşik



For the safety of your child please read these instructions before using the product.

#### PARTS

- 1. Toy Bar
- 2. Toys
- 3. Seatpad
- 4. Bracket assembly
- 5. Adaptor
- 6. Bottom Frame



## ASSEMBLY AND USE

1.Install the Bottom Frame. As below picture, take the screw out of tube, then make the left and right tubes insert hole, make the hole position on the tube and the suppor assembly, and then tighten the screw with a screwdriver.



2.install the sea, as below picture, hold-down the spring leaf on seat , then insert the seat into the holder until a "click"  $\,$ 



3.Install the toy bar, as below picture, insert the toy bar into the seat.



4.put the toys into the hole of toy bar, can adjust toys to fix it



#### Battery assembly Battery Size: 1.5V 4\*AA/LR6 (Not Included )

Install batteries if you need to use this swing away from an outlet. We recommend using Alkaline batteries for longer battery life.





\*Loosen the screw in the battery compartment door with a scewdriver (not included) and remove the battery compartment door.

\*Insert four AA(LR6) alkaline batteries into the battery compartment.

\*Replace the battery compartment door and tighten the screws.

Note:Low battery power may cause product movement to slow,sound and lights to become faint or product to turn off all together. If this should happen, use the AC adaptor as a power source or replace the batteries. Replace the batteries with four alkline AA (LR6) batteries.

\*If this product begins to operate erraticaly ,you may